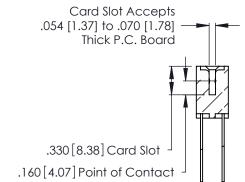

346/396 SERIES CARD EDGE CONNECTOR CONTACT CODE 555,556,558,559,560 DIMENSIONS

YOUR CONNECTION TO QUALITY & SERVICE

**EDAC INC** TORONTO, ONTARIO CANADA

THESE DRAWINGS AND SPECIFICATIONS ARE THE PROPERTY OF EDAC INC.,AND SHALL NOT BE REPRODUCED, OR COPIED OR USED AS THE BASIS FOR THE MANUFACTURE OR SALE OF APPARATUS WITHOUT WRITTEN PERMISSION.