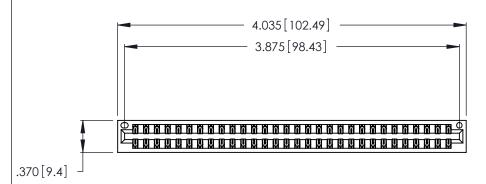

346/396 SERIES CARD EDGE CONNECTOR

PART NUMBER: 346-060-541-201

THESE DRAWINGS AND SPECIFICATIONS ARE THE PROPERTY OF EDAC INC.,AND SHALL NOT BE REPRODUCED, OR COPIED OR USED AS THE BASIS FOR THE MANUFACTURE OR SALE OF APPARATUS WITHOUT WRITTEN PERMISSION.

<u>Contact Dimensions:</u>
541-Wire Wrap .025 Sq. (0.64 Sq.) - Tail LG. =.750 (19.05)
.125 (3.18) Contact Spacing x .250 (6.35) Row Spacing

THIS IS A C.A.D. GENERATED DRAWING DO NOT MAKE MANUAL REVISIONS TO MASTER.