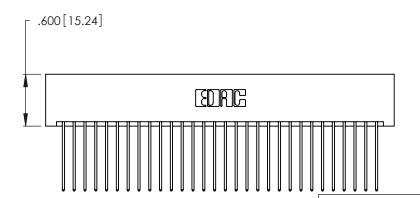

<u>Contact Dimensions:</u>
541-Wire Wrap .025 Sq. (0.64 Sq.) - Tail LG. =.750 (19.05)
.125 (3.18) Contact Spacing x .250 (6.35) Row Spacing

THIS IS A C.A.D. GENERATED DRAWING DO NOT MAKE MANUAL REVISIONS TO MASTER.

1

INSULATOR MATERIAL: THERMOPLASTIC POLYESTER, UL 94V-0 CONTACT MATERIAL; COPPER, NICKEL, TIN ALLOY CA-725

CONTACT PLATING: GOLD ON THE MATING AREA, TIN-LEAD ON THE CONTACT TAILS, NICKEL UNDERPLATE

**EDAC INC** TORONTO, ONTARIO CANADA YOUR CONNECTION TO QUALITY & SERVICE