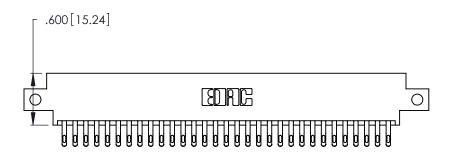

Contact Dimensions:
555-Extender Board Bend (Code 500 Contacts)
See Sheet 2 for Contact Code 555, 556, 558, 559, 560 Dimensions

THIS IS A C.A.D. GENERATED DRAWING DO NOT MAKE MANUAL REVISIONS TO MASTER.

1

— 4.160[105.66] — 4.000[101.6] .370 [9.4]

Card Slot Accepts .054 [1.37] to .070 [1.78] Thick P.C. Board .330 [8.38] Card Slot .160 [4.07] Point of Contact

- INSULATOR MATERIAL: THERMOPLASTIC POLYESTER, UL 94V-0 CONTACT MATERIAL; COPPER, NICKEL, TIN\_ALLOY CA-725
- CONTACT PLATING: GOLD ON THE MATING AREA, TIN-LEAD ON THE CONTACT TAILS, NICKEL UNDERPLATE

| 346/396 SERIES CARD EDGE CONNECTOR |
|------------------------------------|
| PART NUMBER: 346-062-555-812       |

YOUR CONNECTION TO QUALITY & SERVICE

**EDAC INC** TORONTO, ONTARIO CANADA

THESE DRAWINGS AND SPECIFICATIONS ARE THE PROPERTY OF EDAC INC.,AND SHALL NOT BE REPRODUCED, OR COPIED OR USED AS THE BASIS FOR THE MANUFACTURE OR SALE OF APPARATUS WITHOUT WRITTEN PERMISSION.