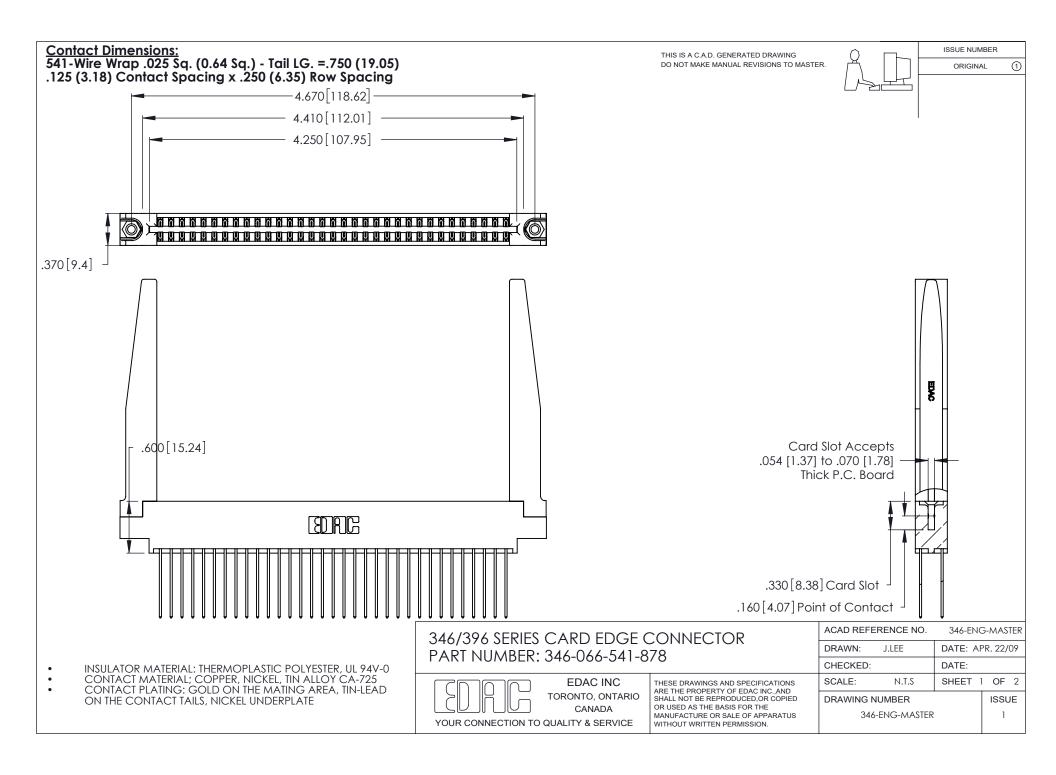

THIS IS A C.A.D. GENERATED DRAWING DO NOT MAKE MANUAL REVISIONS TO MASTER.

ISSUE NUMBER

ORIGINAL

1

**Contact Code 555** 

Contact Code 556

**Contact Code 558** 

**Contact Code 559** 

Contact Code 560

INSULATOR MATERIAL: THERMOPLASTIC POLYESTER, UL 94V-0 CONTACT MATERIAL; COPPER, NICKEL, TIN ALLOY CA-725 CONTACT PLATING: GOLD ON THE MATING AREA, TIN-LEAD ON THE CONTACT TAILS, NICKEL UNDERPLATE

346/396 SERIES CARD EDGE CONNECTOR CONTACT CODE 555,556,558,559,560 DIMENSIONS

YOUR CONNECTION TO QUALITY & SERVICE

**EDAC INC** TORONTO, ONTARIO CANADA

THESE DRAWINGS AND SPECIFICATIONS ARE THE PROPERTY OF EDAC INC.,AND SHALL NOT BE REPRODUCED, OR COPIED OR USED AS THE BASIS FOR THE MANUFACTURE OR SALE OF APPARATUS WITHOUT WRITTEN PERMISSION.