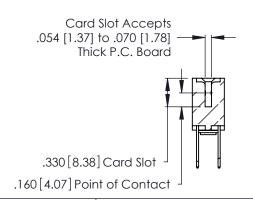

**Contact Code 559** 

**Contact Code 560** 

INSULATOR MATERIAL: THERMOPLASTIC POLYESTER, UL 94V-0 CONTACT MATERIAL; COPPER, NICKEL, TIN ALLOY CA-725 CONTACT PLATING: GOLD ON THE MATING AREA, TIN-LEAD

ON THE CONTACT TAILS, NICKEL UNDERPLATE