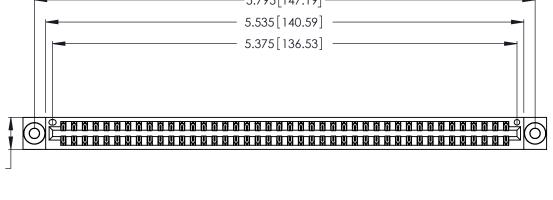

<u>Contact Dimensions:</u>
522-P.C. Tail .025 Sq. (0.64 Sq.) - Tail LG. =.440 (11.18)
.125 (3.18) Contact Spacing x .250 (6.35) Row Spacing -5.795[147.19] 5.535 [140.59] 5.375 [136.53]

THIS IS A C.A.D. GENERATED DRAWING DO NOT MAKE MANUAL REVISIONS TO MASTER.