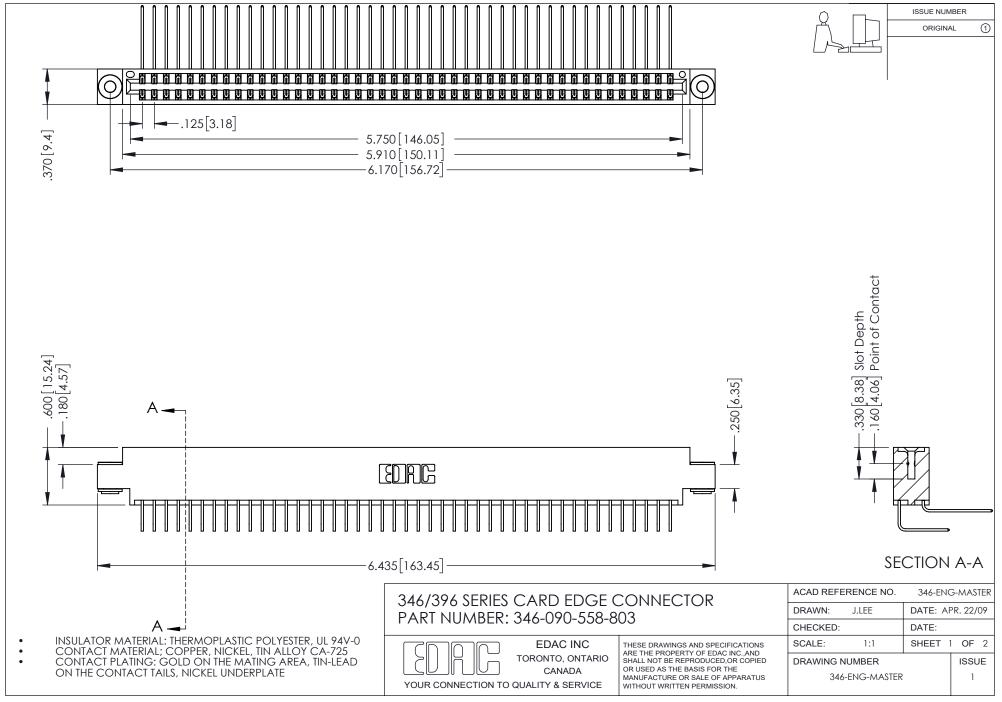

## **Contact Code 556**

INSULATOR MATERIAL: THERMOPLASTIC POLYESTER, UL 94V-0 CONTACT MATERIAL; COPPER, NICKEL, TIN ALLOY CA-725 CONTACT PLATING: GOLD ON THE MATING AREA, TIN-LEAD

ON THE CONTACT TAILS, NICKEL UNDERPLATE

## 346/396 SERIES CARD EDGE CONNECTOR CONTACT CODE 555,556,558,559,560 DIMENSIONS

YOUR CONNECTION TO QUALITY & SERVICE

**EDAC INC** TORONTO, ONTARIO CANADA

THESE DRAWINGS AND SPECIFICATIONS ARE THE PROPERTY OF EDAC INC.,AND SHALL NOT BE REPRODUCED, OR COPIED OR USED AS THE BASIS FOR THE MANUFACTURE OR SALE OF APPARATUS WITHOUT WRITTEN PERMISSION.