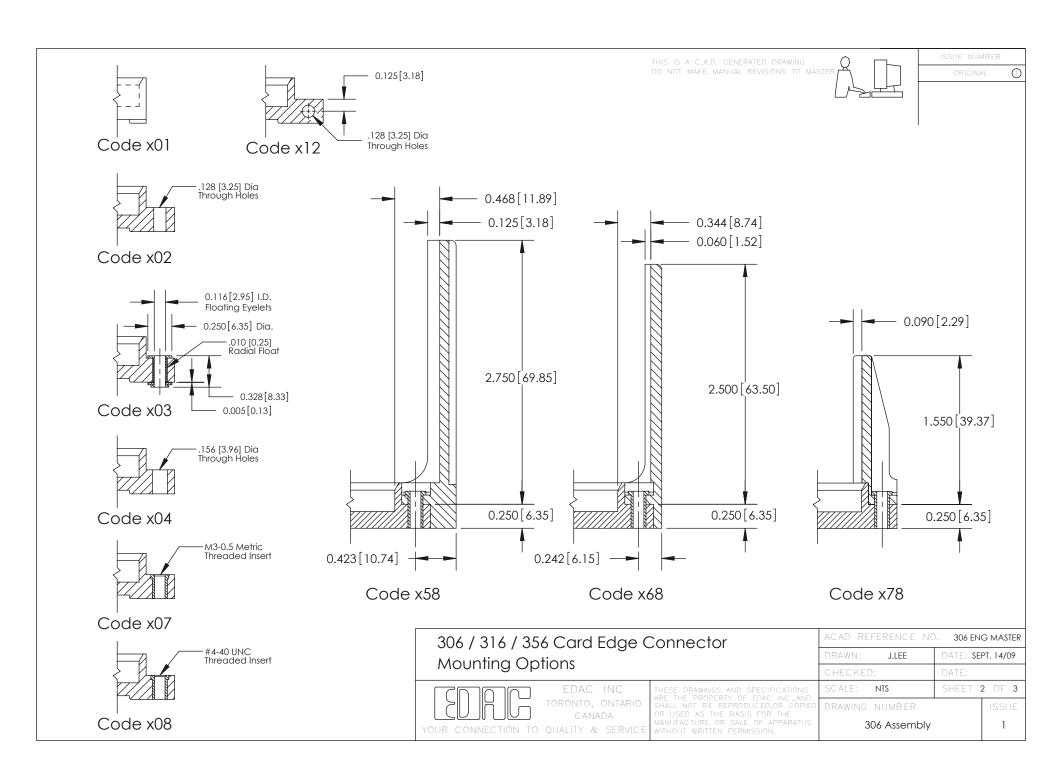

**Mounting Option** 107-M3-0.5 Metric Threaded Inserts **Contact Detail** 500-Wire Hole .087x.015(2.21x0.38) - Tail LG.=.282(7.16) .156 [3.96] Contact Spacing with Single Centreline Row 3.898 [99.01] 3.752 [95.30]  $- \emptyset 0.156 [3.96]$ Card Slot Accepts .054 (1.37) to .070 (1.78) Thick P.C. Board 0.343[8.71] 0.295[7.49] Card Slot 0.165 [4.19] Point of Contact 0.250 [6.35] EDRG **SECTION A-A** 0.460[11.68] 306 ENG MASTER 306 / 316 / 356 Card Edge Connector J.LEE DATE: SEPT. 14/09 Part Number: 356-023-500-107 **See Accompanying Pages for: Mounting Options** SHEET 1 OF 3 NTS **Features and Specifications** 306 Assembly YOUR CONNECTION TO QUALITY & SERVICE

## **Features**

- 316/306/356 Series UL Recognized
- .156 (3.96) Contact Spacing with Single Centreline Row
- Accepts .062 (1.57) Nominal Thickness P.C. Board
- Low Profile Insulator Body .460 (11.68)
- Contact Termination Options include P.C. Tail, Wire Hole & Wire Wrap
- Large Variety of Mounting Options
- Pre-assembled Card Guides Available
- Accepts Between Contact and In-Contact Polarizing Keys