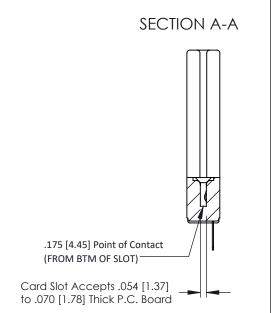

## **See Accompanying Pages for:**

- Contact Bend Details
- Mounting Options

ACAD REFERENCE NO. 307 ENG MASTER

| 307 / 357 Card Edge Connector<br>Part Number: 357-009-505-178         |                                                                                                                                                                          |  |  |  |
|-----------------------------------------------------------------------|--------------------------------------------------------------------------------------------------------------------------------------------------------------------------|--|--|--|
| EDAC INC TORONTO, ONTARIO CANADA YOUR CONNECTION TO QUALITY & SERVICE | THESE DRAWINGS AND SPECIF<br>ARE THE PROPERTY OF EDAC<br>SHALL NOT BE REPRODUCED,<br>OR USED AS THE BASIS FOR<br>MANUFACTURE OR SALE OF AI<br>WITHOUT WRITTEN PERMISSION |  |  |  |