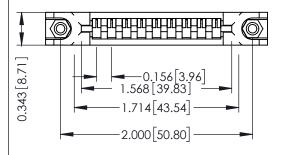

Mounting Option
In-Line Card Guides

**Contact Detail** 

Wire Hole .087x.013(2.21x0.33) - Tail LG=.282(7.16) .156 [3.96] Contact Spacing x .200 [5.08] Row Spacing THIS IS A C.A.D. GENERATED DRAWING DO NOT MAKE MANUAL REVISIONS TO MAS