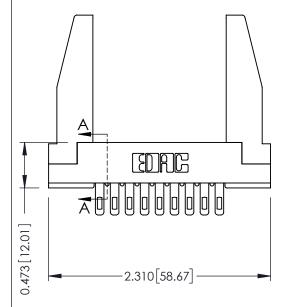

Mounting Option
In-Line Card Guides

**Contact Detail** 

Wire Hole .087x.013(2.21x0.33) - Tail LG=.282(7.16) .156 [3.96] Contact Spacing x .200 [5.08] Row Spacing THIS IS A C.A.D. GENERATED DRAWING DO NOT MAKE MANUAL REVISIONS TO MAS

## **See Accompanying Pages for:**

- Contact Bend Details
- Mounting Options

ACAD REFERENCE NO. 307 ENG MASTER

| 307 / 357 Card Edge Connector<br>Part Number: 357-009-505-178         |                                                                                                                                                                          |  |  |  |
|-----------------------------------------------------------------------|--------------------------------------------------------------------------------------------------------------------------------------------------------------------------|--|--|--|
| EDAC INC TORONTO, ONTARIO CANADA YOUR CONNECTION TO QUALITY & SERVICE | THESE DRAWINGS AND SPECIF<br>ARE THE PROPERTY OF EDAC<br>SHALL NOT BE REPRODUCED,<br>OR USED AS THE BASIS FOR<br>MANUFACTURE OR SALE OF AI<br>WITHOUT WRITTEN PERMISSION |  |  |  |