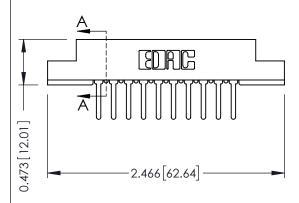

## SECTION A-A

| 307 / 357 Card Edge Connector |  |
|-------------------------------|--|
| Part Number: 357-010-427-107  |  |

**EDAC INC** TORONTO, ONTARIO CANADA

THESE DRAWINGS AND SPECIFICATIONS ARE THE PROPERTY OF EDAC INC.,AND SHALL NOT BE REPRODUCED, OR COPIED OR USED AS THE BASIS FOR THE MANUFACTURE OR SALE OF APPARATUS WITHOUT WRITTEN PERMISSION.