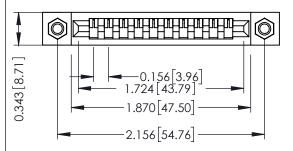

## SECTION A-A

| 307 / 357 Card Edge Connector |  |
|-------------------------------|--|
| Part Number: 357-010-427-107  |  |

**EDAC INC** TORONTO, ONTARIO CANADA

THESE DRAWINGS AND SPECIFICATIONS ARE THE PROPERTY OF EDAC INC.,AND SHALL NOT BE REPRODUCED, OR COPIED OR USED AS THE BASIS FOR THE MANUFACTURE OR SALE OF APPARATUS WITHOUT WRITTEN PERMISSION.