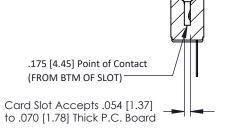

## SECTION A-A

| 307 / 357 Card Edge Connector |  |
|-------------------------------|--|
| Part Number: 357-010-427-107  |  |

**EDAC INC** TORONTO, ONTARIO CANADA

THESE DRAWINGS AND SPECIFICATIONS ARE THE PROPERTY OF EDAC INC.,AND SHALL NOT BE REPRODUCED, OR COPIED OR USED AS THE BASIS FOR THE MANUFACTURE OR SALE OF APPARATUS WITHOUT WRITTEN PERMISSION.