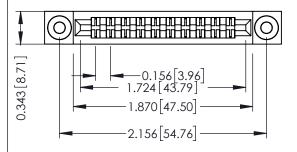

Mounting Option
.116 (2.95) I.D. Floating Eyelets

**Contact Detail** 

Extender Board Bend (Code 400 Contacts)
.156 [3.96] Contact Spacing x .200 [5.08] Row Spacing

THIS IS A C.A.D. GENERATED DRAWING DO NOT MAKE MANUAL REVISIONS TO MAS