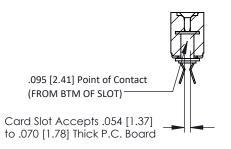

Mounting Option
.116 (2.95) I.D. Floating Eyelets

**Contact Detail** 

Extender Board Bend (Code 400 Contacts)
.156 [3.96] Contact Spacing x .200 [5.08] Row Spacing

THIS IS A C.A.D. GENERATED DRAWING DO NOT MAKE MANUAL REVISIONS TO MAS