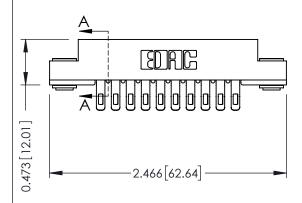

## **See Accompanying Pages for:**

- Contact Bend Details
- Mounting Options

SECTION A-A

307 ENG MASTER
DATE: AUG. 11/09

SHEET 1 OF 3

J.LEE

307 Assembly

NTS