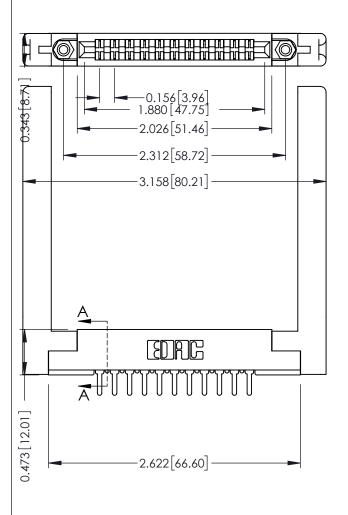

**Mounting Option** .468 (11.89) Offset Card Guides **Contact Detail** 

PC Tail .046x.013(1.17x0.33) - Tail LG=.213(5.41)

SECTION A-A

307 / 357 Card Edge Connector Part Number: 357-022-420-258

YOUR CONNECTION TO QUALITY & SERVICE

.095 [2.41] Point of Contact (FROM BTM OF SLOT)

Card Slot Accepts .054 [1.37] to .070 [1.78] Thick P.C. Board