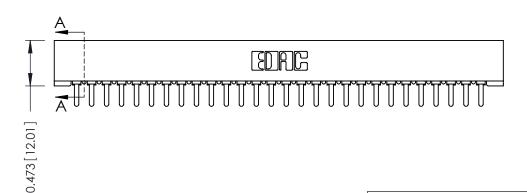

## **SECTION A-A**

**See Accompanying Pages for:** 

- **Contact Bend Details**
- **Mounting Options**

307 / 357 Card Edge Connector Part Number: 357-028-421-101

**EDAC INC** TORONTO, ONTARIO CANADA

THESE DRAWINGS AND SPECIFICATIONS ARE THE PROPERTY OF EDAC INC.,AND SHALL NOT BE REPRODUCED,OR COPIED OR USED AS THE BASIS FOR THE MANUFACTURE OR SALE OF APPARATUS WITHOUT WRITTEN PERMISSION.