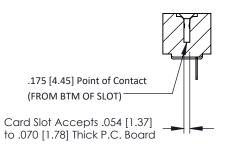

**Mounting Option** No Mounting Lugs **Contact Detail** 

PC Tail .046x.014(1.17x0.36) - Tail LG=.213(5.41) .156 [3.96] Contact Spacing x .200 [5.08] Row Spacing

THIS IS A C.A.D. GENERATED DRAWING DO NOT MAKE MANUAL REVISIONS TO MASTER.