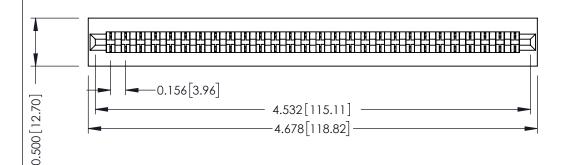

**Mounting Option** No Mounting Lugs **Contact Detail** 

PC Tail .046x.014(1.17x0.36) - Tail LG=.213(5.41) .156 [3.96] Contact Spacing x .200 [5.08] Row Spacing

THIS IS A C.A.D. GENERATED DRAWING DO NOT MAKE MANUAL REVISIONS TO MASTER.

## **SECTION A-A**

**See Accompanying Pages for:** 

- **Contact Bend Details**
- **Mounting Options**

307 / 357 Card Edge Connector Part Number: 357-028-421-101

**EDAC INC** TORONTO, ONTARIO CANADA

THESE DRAWINGS AND SPECIFICATIONS ARE THE PROPERTY OF EDAC INC.,AND SHALL NOT BE REPRODUCED,OR COPIED OR USED AS THE BASIS FOR THE MANUFACTURE OR SALE OF APPARATUS WITHOUT WRITTEN PERMISSION.