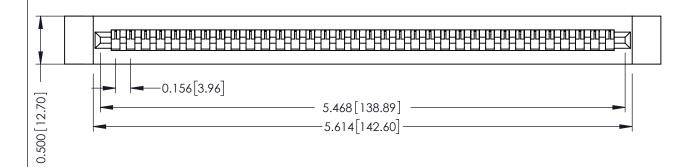

**Mounting Option Contact Detail** 

THIS IS A C.A.D. GENERATED DRAWING DO NOT MAKE MANUAL REVISIONS TO MASTER.

ORIGINAL

.128 (3.25) Dia. Side Mounting Holes PC Tail .046x.013(1.17x0.33) - Tail LG=.213(5.41) .156 [3.96] Contact Spacing x .200 [5.08] Row Spacing