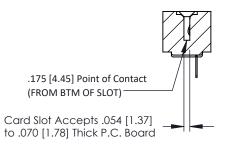

**Mounting Option Contact Detail** 

THIS IS A C.A.D. GENERATED DRAWING DO NOT MAKE MANUAL REVISIONS TO MASTER.

ORIGINAL

.128 (3.25) Dia. Side Mounting Holes PC Tail .046x.013(1.17x0.33) - Tail LG=.213(5.41) .156 [3.96] Contact Spacing x .200 [5.08] Row Spacing