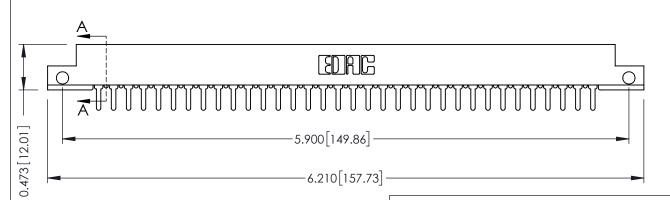

**Mounting Option Contact Detail** 

THIS IS A C.A.D. GENERATED DRAWING DO NOT MAKE MANUAL REVISIONS TO MASTER.

ORIGINAL

.128 (3.25) Dia. Side Mounting Holes PC Tail .046x.013(1.17x0.33) - Tail LG=.213(5.41) .156 [3.96] Contact Spacing x .200 [5.08] Row Spacing