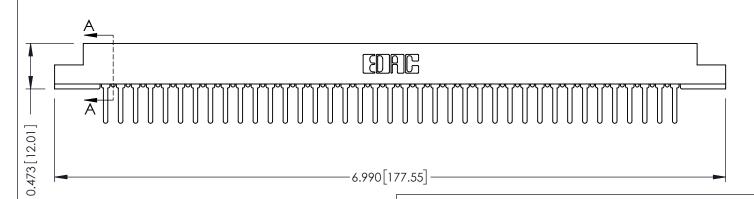

ORIGINAL

**SECTION A-A** 

**See Accompanying Pages for:** 

- **Contact Bend Details**
- **Mounting Options**

307 / 357 Card Edge Connector Part Number: 357-039-427-108

**EDAC INC** TORONTO, ONTARIO CANADA

THESE DRAWINGS AND SPECIFICATIONS ARE THE PROPERTY OF EDAC INC.,AND SHALL NOT BE REPRODUCED, OR COPIED OR USED AS THE BASIS FOR THE MANUFACTURE OR SALE OF APPARATUS WITHOUT WRITTEN PERMISSION.