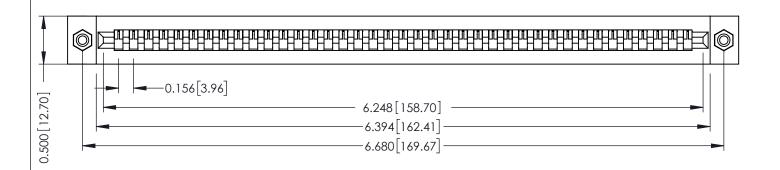

**Mounting Option** #4-40 Unified Threaded Inserts **Contact Detail** 

PC Tail .046x.013(1.17x0.33) - Tail LG=.358(9.09) .156 [3.96] Contact Spacing x .200 [5.08] Row Spacing

THIS IS A C.A.D. GENERATED DRAWING DO NOT MAKE MANUAL REVISIONS TO MASTER.