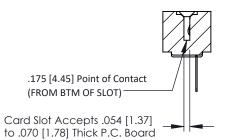

**Mounting Option** #4-40 Unified Threaded Inserts **Contact Detail** 

PC Tail .046x.013(1.17x0.33) - Tail LG=.358(9.09) .156 [3.96] Contact Spacing x .200 [5.08] Row Spacing

THIS IS A C.A.D. GENERATED DRAWING DO NOT MAKE MANUAL REVISIONS TO MASTER.