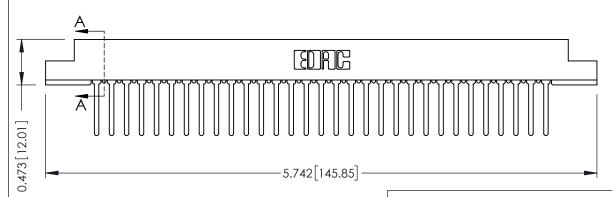

## **SECTION A-A**

**See Accompanying Pages for:** 

- **Contact Bend Details**
- **Mounting Options**

307 / 357 Card Edge Connector Part Number: 357-062-442-208

YOUR CONNECTION TO QUALITY & SERVICE

| ACAD REFERENCE NO. 307 ENG MASTER |                  |
|-----------------------------------|------------------|
| DRAWN: J.LEE                      | DATE: AUG. 11/09 |
| CHECKED:                          | DATE:            |
| SCALE: NTS                        | SHEET 1 OF 3     |
| DRAWING NUMBER                    | ISSUE            |