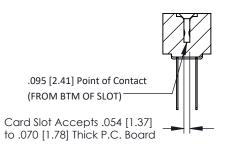

**Mounting Option** #4-40 Unified Threaded Inserts **Contact Detail** 

Wire Wrap .046x.013(1.17x0.33) - Tail LG=.520(13.21) .156 [3.96] Contact Spacing x .200 [5.08] Row Spacing