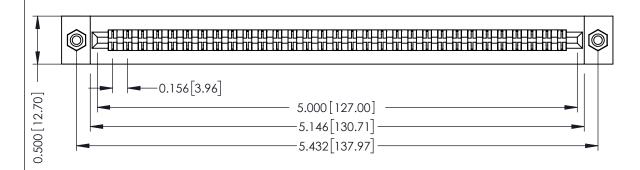

**Mounting Option** #4-40 Unified Threaded Inserts **Contact Detail** 

Wire Wrap .046x.013(1.17x0.33) - Tail LG=.520(13.21) .156 [3.96] Contact Spacing x .200 [5.08] Row Spacing