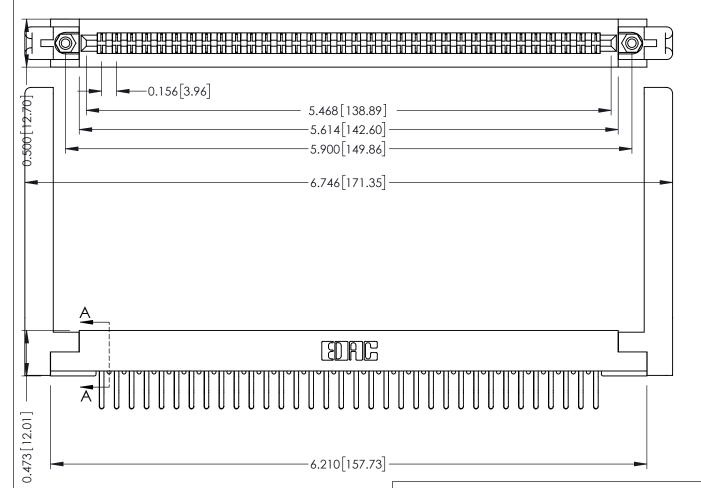

**Mounting Option** .468 (11.89) Offset Card Guides **Contact Detail** 

Extender Board Bend (Code 422 Contacts) .156 [3.96] Contact Spacing x .200 [5.08] Row Spacing

THIS IS A C.A.D. GENERATED DRAWING DO NOT MAKE MANUAL REVISIONS TO MASTER.

ORIGINAL

**SECTION A-A** 

.095 [2.41] Point of Contact (FROM BTM OF SLOT)

Card Slot Accepts .054 [1.37] to .070 [1.78] Thick P.C. Board

**See Accompanying Pages for:** 

- **Contact Bend Details**
- **Mounting Options**

307 / 357 Card Edge Connector Part Number: 357-068-460-258

**EDAC INC** TORONTO, ONTARIO CANADA

THESE DRAWINGS AND SPECIFICATIONS ARE THE PROPERTY OF EDAC INC.,AND SHALL NOT BE REPRODUCED, OR COPIED OR USED AS THE BASIS FOR THE MANUFACTURE OR SALE OF APPARATUS WITHOUT WRITTEN PERMISSION.

| ACAD REFERENCE NO. | 307 ENG MASTER   |
|--------------------|------------------|
| DRAWN: J.LEE       | DATE: AUG. 11/09 |
| CHECKED:           | DATE:            |
| SCALE: NTS         | SHEET 1 OF 3     |
| DRAWING NUMBER     | ISSUE            |
| 307 Assembly       | 1                |