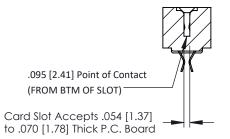

**Mounting Option** #4-40 Unified Threaded Inserts **Contact Detail** 

Extender Board Bend (Code 420 Contacts) .156 [3.96] Contact Spacing x .200 [5.08] Row Spacing

THIS IS A C.A.D. GENERATED DRAWING DO NOT MAKE MANUAL REVISIONS TO MASTER.