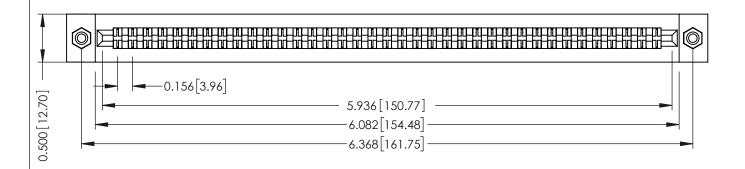

**Mounting Option** #4-40 Unified Threaded Inserts **Contact Detail** 

Extender Board Bend (Code 420 Contacts) .156 [3.96] Contact Spacing x .200 [5.08] Row Spacing

THIS IS A C.A.D. GENERATED DRAWING DO NOT MAKE MANUAL REVISIONS TO MASTER.