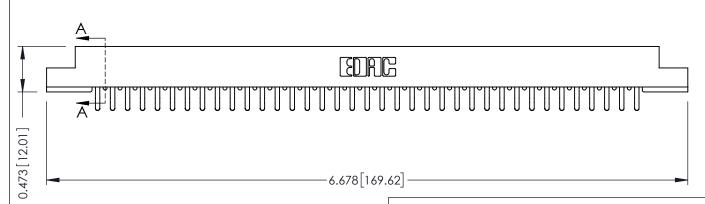

**Mounting Option** #4-40 Unified Threaded Inserts **Contact Detail** 

Extender Board Bend (Code 420 Contacts) .156 [3.96] Contact Spacing x .200 [5.08] Row Spacing

THIS IS A C.A.D. GENERATED DRAWING DO NOT MAKE MANUAL REVISIONS TO MASTER.