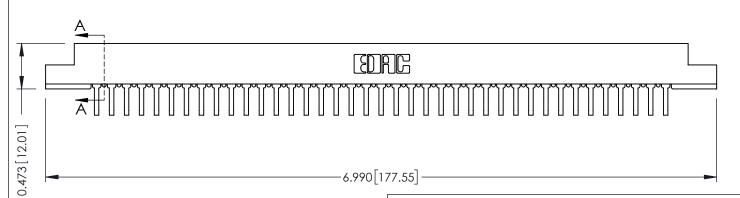

## SECTION A-A

.095 [2.41] Point of Contact (FROM BTM OF SLOT) Card Slot Accepts .054 [1.37] to .070 [1.78] Thick P.C. Board

**See Accompanying Pages for:** 

- **Contact Bend Details**
- **Mounting Options**

307 / 357 Card Edge Connector Part Number: 357-078-458-208

**EDAC INC** TORONTO, ONTARIO CANADA

THESE DRAWINGS AND SPECIFICATIONS ARE THE PROPERTY OF EDAC INC.,AND SHALL NOT BE REPRODUCED, OR COPIED OR USED AS THE BASIS FOR THE MANUFACTURE OR SALE OF APPARATUS WITHOUT WRITTEN PERMISSION.