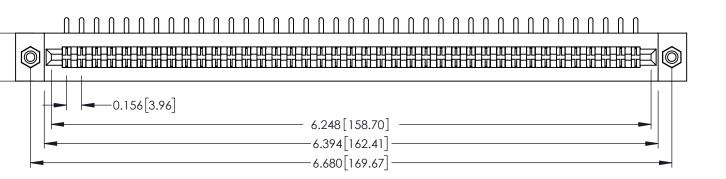

**Mounting Option** #4-40 Unified Threaded Inserts

0.500[12.70]

**Contact Detail** 

90 Degree Bend (Code 422 and 440 Contacts) .156 [3.96] Contact Spacing x .200 [5.08] Row Spacing

THIS IS A C.A.D. GENERATED DRAWING DO NOT MAKE MANUAL REVISIONS TO MASTER.

307 / 357 Card Edge Connector Part Number: 357-078-458-208

**EDAC INC** TORONTO, ONTARIO CANADA

THESE DRAWINGS AND SPECIFICATIONS ARE THE PROPERTY OF EDAC INC.,AND SHALL NOT BE REPRODUCED, OR COPIED OR USED AS THE BASIS FOR THE MANUFACTURE OR SALE OF APPARATUS WITHOUT WRITTEN PERMISSION.