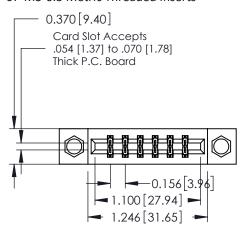

## **Mounting Option**

07-M3-0.5 Metric Threaded Inserts

ORIGINAL

1

**See Accompanying Pages for:** 

- **Contact Bend Details**
- **Mounting Options**

| 337 / 387 Series Card Edge Connector |
|--------------------------------------|
| Part Number: 387-012-556-807         |