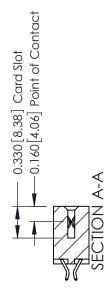

## **Contact Detail**

556-Extender Board Bend (Code 520 Contacts) .156 [3.96] Contact Spacing x .200 [5.08] Row Spacing

THIS IS A C.A.D. GENERATED DRAWING DO NOT MAKE MANUAL REVISIONS TO MASTER.

ISSUE NUMBER

ISSUE NUMBER

ORIGINAL

1

| 337 / 387 Series Card Edge Connector<br>Contact Bend Detail           |                                                                                                                                                                                                  | ACAD REFERENCE NO. | 337 ENG MASTER   |               |
|-----------------------------------------------------------------------|--------------------------------------------------------------------------------------------------------------------------------------------------------------------------------------------------|--------------------|------------------|---------------|
|                                                                       |                                                                                                                                                                                                  | DRAWN: J.LEE       | DATE: OCT. 06/09 |               |
|                                                                       |                                                                                                                                                                                                  | CHECKED:           | DATE:            |               |
| EDAC INC TORONTO, ONTARIO CANADA YOUR CONNECTION TO QUALITY & SERVICE | THESE DRAWINGS AND SPECIFICATIONS ARE THE PROPERTY OF EDAC INC.,AND SHALL NOT BE REPRODUCED, OR COPIED OR USED AS THE BASIS FOR THE MANUFACTURE OR SALE OF APPARATUS WITHOUT WRITTEN PERMISSION. | SCALE: NTS         | SHEET            | 2 <b>OF</b> 3 |
|                                                                       |                                                                                                                                                                                                  | DRAWING NUMBER     |                  | ISSUE         |
|                                                                       |                                                                                                                                                                                                  | 337 Assembly       |                  | 1             |