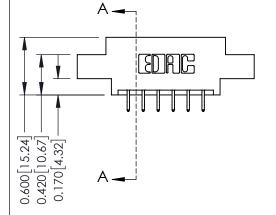

## **Contact Detail**

556-Extender Board Bend (Code 520 Contacts) .156 [3.96] Contact Spacing x .200 [5.08] Row Spacing

THIS IS A C.A.D. GENERATED DRAWING DO NOT MAKE MANUAL REVISIONS TO MASTER.

ISSUE NUMBER

ISSUE NUMBER

ORIGINAL

1

| 337 / 387 Series Card Edge Connector<br>Contact Bend Detail           |                                                                                                                                                                                                  | ACAD REFERENCE NO. | 337 ENG MASTER   |               |
|-----------------------------------------------------------------------|--------------------------------------------------------------------------------------------------------------------------------------------------------------------------------------------------|--------------------|------------------|---------------|
|                                                                       |                                                                                                                                                                                                  | DRAWN: J.LEE       | DATE: OCT. 06/09 |               |
|                                                                       |                                                                                                                                                                                                  | CHECKED:           | DATE:            |               |
| EDAC INC TORONTO, ONTARIO CANADA YOUR CONNECTION TO QUALITY & SERVICE | THESE DRAWINGS AND SPECIFICATIONS ARE THE PROPERTY OF EDAC INC.,AND SHALL NOT BE REPRODUCED, OR COPIED OR USED AS THE BASIS FOR THE MANUFACTURE OR SALE OF APPARATUS WITHOUT WRITTEN PERMISSION. | SCALE: NTS         | SHEET            | 2 <b>OF</b> 3 |
|                                                                       |                                                                                                                                                                                                  | DRAWING NUMBER     |                  | ISSUE         |
|                                                                       |                                                                                                                                                                                                  | 337 Assembly       |                  | 1             |