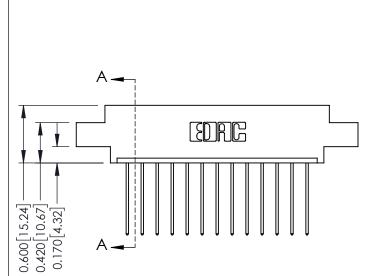

ISSUE NUMBER

ORIGINAL

| 0.330[8.38] Card Slot |  |   | SECTION A-A |
|-----------------------|--|---|-------------|
|                       |  | Ų |             |

 $\dot{\Box}$ 

337 / 387 Series Card Edge Connector Part Number: 387-013-541-608