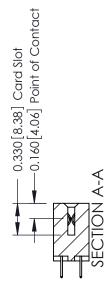

## **See Accompanying Pages for:**

- **Contact Bend Details**
- **Mounting Options**

| 337 / 387 Series Card Edge Connector |
|--------------------------------------|
| Part Number: 387-014-524-802         |