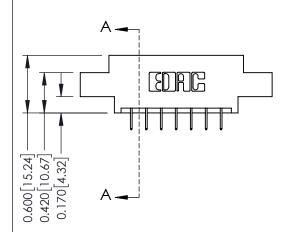

## **Mounting Option**

02-.128 (3.25) Dia. Mounting Holes

## **See Accompanying Pages for:**

- **Contact Bend Details**
- **Mounting Options**

| 337 / 387 Series Card Edge Connector |
|--------------------------------------|
| Part Number: 387-014-524-802         |