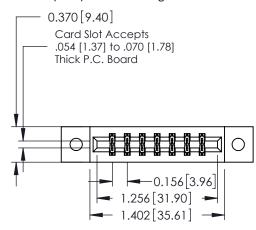

## **See Accompanying Pages for:**

- **Contact Bend Details**
- **Mounting Options**

| 337 / 387 Series Card Edge Connector |
|--------------------------------------|
| Part Number: 387-014-524-802         |