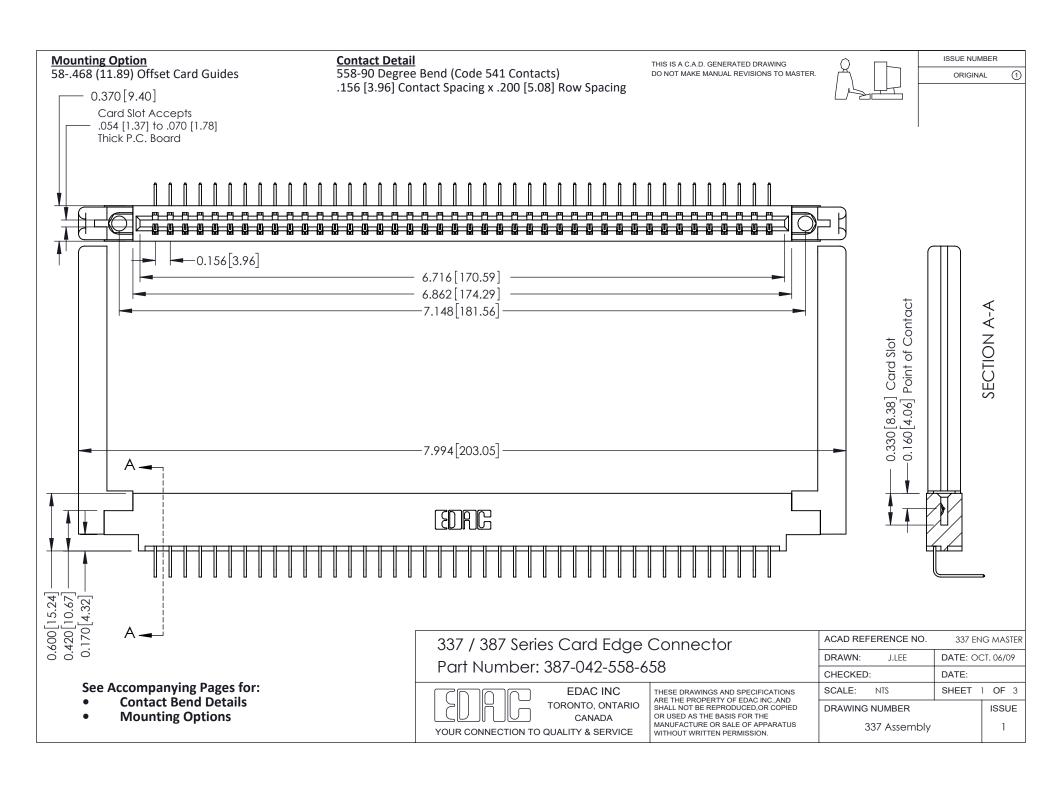

ISSUE NUMBER

ORIGINAL

1

| 337 / 387 Series Card Edge Connector<br>Contact Bend Detail           |                                                                                                                                                                                                  | ACAD REFERENCE NO. 337 E |                  | G MASTER      |
|-----------------------------------------------------------------------|--------------------------------------------------------------------------------------------------------------------------------------------------------------------------------------------------|--------------------------|------------------|---------------|
|                                                                       |                                                                                                                                                                                                  | DRAWN: J.LEE             | DATE: OCT. 06/09 |               |
|                                                                       |                                                                                                                                                                                                  | CHECKED: DATE:           |                  |               |
| EDAC INC TORONTO, ONTARIO CANADA YOUR CONNECTION TO QUALITY & SERVICE | THESE DRAWINGS AND SPECIFICATIONS ARE THE PROPERTY OF EDAC INC.,AND SHALL NOT BE REPRODUCED, OR COPIED OR USED AS THE BASIS FOR THE MANUFACTURE OR SALE OF APPARATUS WITHOUT WRITTEN PERMISSION. | SCALE: NTS               | SHEET            | 2 <b>OF</b> 3 |
|                                                                       |                                                                                                                                                                                                  | DRAWING NUMBER           |                  | ISSUE         |
|                                                                       |                                                                                                                                                                                                  | 337 Assembly             |                  | 1             |