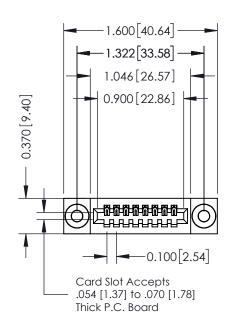

## **Contact Detail**

541-Wire Wrap .025 Sq.(0.64 Sq.) - Tail LG=.760(19.30) .100 [2.54] Contact Spacing x .200 [5.08] Row Spacing

| 342 / 392 Card Edge Connector<br>Part Number: 392-008-541-103 |                                                                                                        | ACAD REFERENCE NO. 342 ENG MASTER |             |         |           |  |
|---------------------------------------------------------------|--------------------------------------------------------------------------------------------------------|-----------------------------------|-------------|---------|-----------|--|
|                                                               |                                                                                                        | DRAWN:                            | J.LEE       | DATE: O | CT. 06/09 |  |
|                                                               |                                                                                                        | CHECKED:                          |             | DATE:   |           |  |
| 1                                                             | THESE DRAWINGS AND SPECIFICATIONS                                                                      | SCALE:                            | NTS         | SHEET   | 1 OF 3    |  |
| >                                                             | ARE THE PROPERTY OF EDAC INC.,AND<br>SHALL NOT BE REPRODUCED,OR COPIED<br>OR USED AS THE BASIS FOR THE | DRAWING                           | NUMBER      |         | ISSUE     |  |
| CANADA                                                        | MANUFACTURE OR SALE OF APPARATUS WITHOUT WRITTEN PERMISSION.                                           | 3                                 | 42 Assembly |         | 1         |  |