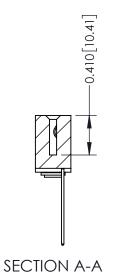

THIS IS A C.A.D. GENERATED DRAWING DO NOT MAKE MANUAL REVISIONS TO MASTER. ISSUE NUMBER

ORIGINAL

1

| 342 / 392 Series Card Edge Connector<br>Contact Bend Detail |                                                                                                                                                                                               | ACAD REFERENCE NO. 342 ENG MASTER |             |                  |        |  |
|-------------------------------------------------------------|-----------------------------------------------------------------------------------------------------------------------------------------------------------------------------------------------|-----------------------------------|-------------|------------------|--------|--|
|                                                             |                                                                                                                                                                                               | DRAWN:                            | J.LEE       | DATE: OCT. 06/09 |        |  |
|                                                             |                                                                                                                                                                                               | CHECKED:                          |             | DATE:            |        |  |
| TORONTO, ONTARIO                                            | THESE DRAWINGS AND SPECIFICATIONS ARE THE PROPERTY OF EDAC INCAND SHALL NOT BE REPRODUCED,OR COPIED OR USED AS THE BASIS FOR THE MANUFACTURE OR SALE OF APPARATUS WITHOUT WRITTEN PERMISSION. | SCALE:                            | NTS         | SHEET :          | 2 OF 3 |  |
|                                                             |                                                                                                                                                                                               | DRAWING                           | NUMBER      |                  | ISSUE  |  |
| YOUR CONNECTION TO QUALITY & SERVICE                        |                                                                                                                                                                                               | 3                                 | 42 Assembly |                  | 1      |  |