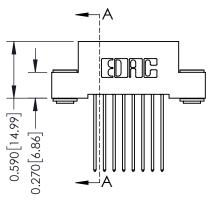

THIS IS A C.A.D. GENERATED DRAWING DO NOT MAKE MANUAL REVISIONS TO MASTER. ISSUE NUMBER

ORIGINAL

1

| 342 / 392 Series Card Edge Connector<br>Contact Bend Detail |                                                                                                                                                                                               | ACAD REFERENCE NO. 342 ENG MASTER |             |                  |        |  |
|-------------------------------------------------------------|-----------------------------------------------------------------------------------------------------------------------------------------------------------------------------------------------|-----------------------------------|-------------|------------------|--------|--|
|                                                             |                                                                                                                                                                                               | DRAWN:                            | J.LEE       | DATE: OCT. 06/09 |        |  |
|                                                             |                                                                                                                                                                                               | CHECKED:                          |             | DATE:            |        |  |
| TORONTO, ONTARIO                                            | THESE DRAWINGS AND SPECIFICATIONS ARE THE PROPERTY OF EDAC INCAND SHALL NOT BE REPRODUCED,OR COPIED OR USED AS THE BASIS FOR THE MANUFACTURE OR SALE OF APPARATUS WITHOUT WRITTEN PERMISSION. | SCALE:                            | NTS         | SHEET :          | 2 OF 3 |  |
|                                                             |                                                                                                                                                                                               | DRAWING                           | NUMBER      |                  | ISSUE  |  |
| YOUR CONNECTION TO QUALITY & SERVICE                        |                                                                                                                                                                                               | 3                                 | 42 Assembly |                  | 1      |  |