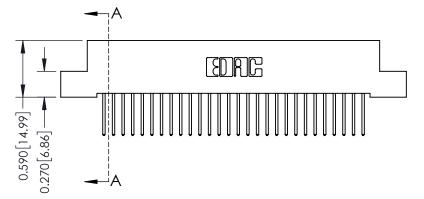

342 Assembly

THIS IS A C.A.D. GENERATED DRAWING DO NOT MAKE MANUAL REVISIONS TO MASTER. ISSUE NUMBER

ORIGINAL

1

| 342 / 392 Series Card Edge Connector<br>Contact Bend Detail |                                                                                                                                                                                                  | ACAD REFERENCE NO. 342 ENG MASTER |             |                  |        |
|-------------------------------------------------------------|--------------------------------------------------------------------------------------------------------------------------------------------------------------------------------------------------|-----------------------------------|-------------|------------------|--------|
|                                                             |                                                                                                                                                                                                  | DRAWN:                            | J.LEE       | DATE: OCT. 06/09 |        |
|                                                             |                                                                                                                                                                                                  | CHECKED:                          |             | DATE:            |        |
| TORONTO, ONTARIO                                            | THESE DRAWINGS AND SPECIFICATIONS ARE THE PROPERTY OF EDAC INC. AND SHALL NOT BE REPRODUCED, OR COPIED OR USED AS THE BASIS FOR THE MANUFACTURE OR SALE OF APPARATUS WITHOUT WRITTEN PERMISSION. | SCALE:                            | NTS         | SHEET :          | 2 OF 3 |
|                                                             |                                                                                                                                                                                                  | DRAWING                           | NUMBER      |                  | ISSUE  |
| YOUR CONNECTION TO QUALITY & SERVICE                        |                                                                                                                                                                                                  | 3                                 | 42 Assembly |                  | 1      |