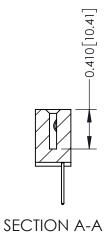

342 Assembly

THIS IS A C.A.D. GENERATED DRAWING DO NOT MAKE MANUAL REVISIONS TO MASTER. ISSUE NUMBER

ORIGINAL

1

| 342 / 392 Series Card Edge Connector<br>Contact Bend Detail |                                                                                                                                                                                                  | ACAD REFERENCE NO. 342 ENG MASTER |             |                  |        |
|-------------------------------------------------------------|--------------------------------------------------------------------------------------------------------------------------------------------------------------------------------------------------|-----------------------------------|-------------|------------------|--------|
|                                                             |                                                                                                                                                                                                  | DRAWN:                            | J.LEE       | DATE: OCT. 06/09 |        |
|                                                             |                                                                                                                                                                                                  | CHECKED:                          |             | DATE:            |        |
| TORONTO, ONTARIO                                            | THESE DRAWINGS AND SPECIFICATIONS ARE THE PROPERTY OF EDAC INC. AND SHALL NOT BE REPRODUCED, OR COPIED OR USED AS THE BASIS FOR THE MANUFACTURE OR SALE OF APPARATUS WITHOUT WRITTEN PERMISSION. | SCALE:                            | NTS         | SHEET :          | 2 OF 3 |
|                                                             |                                                                                                                                                                                                  | DRAWING                           | NUMBER      |                  | ISSUE  |
| YOUR CONNECTION TO QUALITY & SERVICE                        |                                                                                                                                                                                                  | 3                                 | 42 Assembly |                  | 1      |