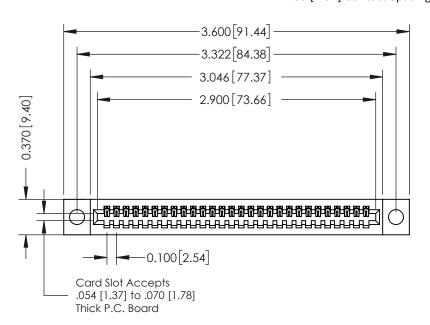

## **See Accompanying Pages for:**

- **Contact Bend Details**
- **Mounting Options**

342 / 392 Card Edge Connector Part Number: 392-028-523-104

YOUR CONNECTION TO QUALITY & SERVICE

CANADA

342 ENG MASTER J.LEE DATE: OCT. 06/09 SHEET 1 OF 3

342 Assembly

THIS IS A C.A.D. GENERATED DRAWING DO NOT MAKE MANUAL REVISIONS TO MASTER. ISSUE NUMBER

ORIGINAL

1

| 342 / 392 Series Card Edge Connector<br>Contact Bend Detail |                                                                                                                                                                                                  | ACAD REFERENCE NO. 342 ENG MASTER |             |                  |        |
|-------------------------------------------------------------|--------------------------------------------------------------------------------------------------------------------------------------------------------------------------------------------------|-----------------------------------|-------------|------------------|--------|
|                                                             |                                                                                                                                                                                                  | DRAWN:                            | J.LEE       | DATE: OCT. 06/09 |        |
|                                                             |                                                                                                                                                                                                  | CHECKED:                          |             | DATE:            |        |
| TORONTO, ONTARIO                                            | THESE DRAWINGS AND SPECIFICATIONS ARE THE PROPERTY OF EDAC INC. AND SHALL NOT BE REPRODUCED, OR COPIED OR USED AS THE BASIS FOR THE MANUFACTURE OR SALE OF APPARATUS WITHOUT WRITTEN PERMISSION. | SCALE:                            | NTS         | SHEET :          | 2 OF 3 |
|                                                             |                                                                                                                                                                                                  | DRAWING                           | NUMBER      |                  | ISSUE  |
| YOUR CONNECTION TO QUALITY & SERVICE                        |                                                                                                                                                                                                  | 3                                 | 42 Assembly |                  | 1      |