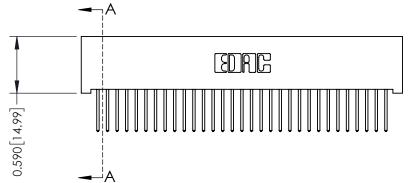

342 ENG MASTER J.LEE DATE: OCT. 06/09 SHEET 1 OF 3 NTS

342 Assembly

THIS IS A C.A.D. GENERATED DRAWING DO NOT MAKE MANUAL REVISIONS TO MASTER. ISSUE NUMBER

ORIGINAL

1

| 342 / 392 Series Card Edge Connector<br>Contact Bend Detail |                                                                                                                                     | ACAD REFERENCE NO. 342 ENG MASTER |             |          |          |
|-------------------------------------------------------------|-------------------------------------------------------------------------------------------------------------------------------------|-----------------------------------|-------------|----------|----------|
|                                                             |                                                                                                                                     | DRAWN:                            | J.LEE       | DATE: OC | T. 06/09 |
|                                                             |                                                                                                                                     | CHECKED:                          |             | DATE:    |          |
| EDAC INC                                                    | ARE THE PROPERTY OF EDAC INC.,AND — SHALL NOT BE REPRODUCED,OR COPIED OR USED AS THE BASIS FOR THE MANUFACTURE OR SALE OF APPARATUS | SCALE:                            | NTS         | SHEET :  | 2 OF 3   |
| TORONTO, ONTARIO                                            |                                                                                                                                     | DRAWING                           | NUMBER      |          | ISSUE    |
| YOUR CONNECTION TO QUALITY & SERVICE                        |                                                                                                                                     | 3                                 | 42 Assembly |          | 1        |