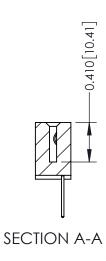

**Mounting Option** 01-No Mounting Lugs **Contact Detail** 

523-P.C. Tail .025 Sq.(0.64 Sq.) - Tail LG=.400(10.16) .100 [2.54] Contact Spacing x .200 [5.08] Row Spacing

342 ENG MASTER J.LEE DATE: OCT. 06/09 SHEET 1 OF 3 NTS

342 Assembly

THIS IS A C.A.D. GENERATED DRAWING DO NOT MAKE MANUAL REVISIONS TO MASTER. ISSUE NUMBER

ORIGINAL

1

| 342 / 392 Series Card Edge Connector<br>Contact Bend Detail |                                                                                                                                     | ACAD REFERENCE NO. 342 ENG MASTER |             |          |          |
|-------------------------------------------------------------|-------------------------------------------------------------------------------------------------------------------------------------|-----------------------------------|-------------|----------|----------|
|                                                             |                                                                                                                                     | DRAWN:                            | J.LEE       | DATE: OC | T. 06/09 |
|                                                             |                                                                                                                                     | CHECKED:                          |             | DATE:    |          |
| EDAC INC                                                    | ARE THE PROPERTY OF EDAC INC.,AND — SHALL NOT BE REPRODUCED,OR COPIED OR USED AS THE BASIS FOR THE MANUFACTURE OR SALE OF APPARATUS | SCALE:                            | NTS         | SHEET :  | 2 OF 3   |
| TORONTO, ONTARIO                                            |                                                                                                                                     | DRAWING                           | NUMBER      |          | ISSUE    |
| YOUR CONNECTION TO QUALITY & SERVICE                        |                                                                                                                                     | 3                                 | 42 Assembly |          | 1        |