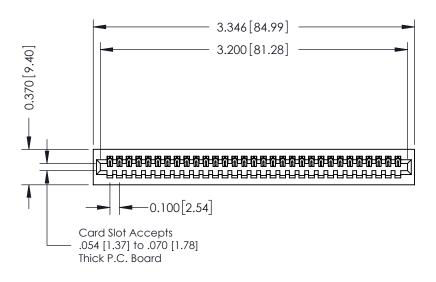

342 ENG MASTER J.LEE DATE: OCT. 06/09 SHEET 1 OF 3 NTS

342 Assembly

THIS IS A C.A.D. GENERATED DRAWING DO NOT MAKE MANUAL REVISIONS TO MASTER. ISSUE NUMBER

ORIGINAL

1

| 342 / 392 Series Card Edge Connector<br>Contact Bend Detail |                                                                                                                                     | ACAD REFERENCE NO. 342 ENG MASTER |             |          |          |
|-------------------------------------------------------------|-------------------------------------------------------------------------------------------------------------------------------------|-----------------------------------|-------------|----------|----------|
|                                                             |                                                                                                                                     | DRAWN:                            | J.LEE       | DATE: OC | T. 06/09 |
|                                                             |                                                                                                                                     | CHECKED:                          |             | DATE:    |          |
| EDAC INC                                                    | ARE THE PROPERTY OF EDAC INC.,AND — SHALL NOT BE REPRODUCED,OR COPIED OR USED AS THE BASIS FOR THE MANUFACTURE OR SALE OF APPARATUS | SCALE:                            | NTS         | SHEET :  | 2 OF 3   |
| TORONTO, ONTARIO                                            |                                                                                                                                     | DRAWING                           | NUMBER      |          | ISSUE    |
| YOUR CONNECTION TO QUALITY & SERVICE                        |                                                                                                                                     | 3                                 | 42 Assembly |          | 1        |