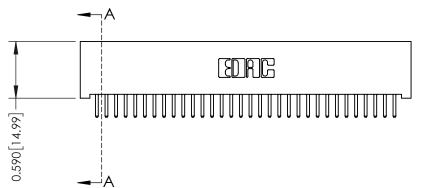

342 Assembly

THIS IS A C.A.D. GENERATED DRAWING DO NOT MAKE MANUAL REVISIONS TO MASTER. ISSUE NUMBER

ORIGINAL

1

| 342 / 392 Series Card Edge Connector<br>Contact Bend Detail |                                                                                                                                   | ACAD REFERENCE NO. 342 ENG MASTER |             |          |          |
|-------------------------------------------------------------|-----------------------------------------------------------------------------------------------------------------------------------|-----------------------------------|-------------|----------|----------|
|                                                             |                                                                                                                                   | DRAWN:                            | J.LEE       | DATE: OC | T. 06/09 |
|                                                             |                                                                                                                                   | CHECKED                           | ):          | DATE:    |          |
| EDAC INC                                                    | ARE THE PROPERTY OF EDAC INC.,AND SHALL NOT BE REPRODUCED,OR COPIED OR USED AS THE BASIS FOR THE MANUFACTURE OR SALE OF APPARATUS | SCALE:                            | NTS         | SHEET :  | 2 OF 3   |
| TORONTO, ONTARIO                                            |                                                                                                                                   | DRAWING                           | NUMBER      |          | ISSUE    |
| YOUR CONNECTION TO QUALITY & SERVICE                        |                                                                                                                                   | 3                                 | 42 Assembly |          | 1        |