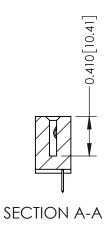

**Mounting Option** 01-No Mounting Lugs **Contact Detail** 

520-P.C. Tail .030x.018(0.76x0.46) - Tail LG=.185(4.70) .100 [2.54] Contact Spacing x .200 [5.08] Row Spacing

342 Assembly

THIS IS A C.A.D. GENERATED DRAWING DO NOT MAKE MANUAL REVISIONS TO MASTER. ISSUE NUMBER

ORIGINAL

1

| 342 / 392 Series Card Edge Connector<br>Contact Bend Detail |                                                                                                                                   | ACAD REFERENCE NO. 342 ENG MASTER |             |          |          |
|-------------------------------------------------------------|-----------------------------------------------------------------------------------------------------------------------------------|-----------------------------------|-------------|----------|----------|
|                                                             |                                                                                                                                   | DRAWN:                            | J.LEE       | DATE: OC | T. 06/09 |
|                                                             |                                                                                                                                   | CHECKED                           | ):          | DATE:    |          |
| EDAC INC                                                    | ARE THE PROPERTY OF EDAC INC.,AND SHALL NOT BE REPRODUCED,OR COPIED OR USED AS THE BASIS FOR THE MANUFACTURE OR SALE OF APPARATUS | SCALE:                            | NTS         | SHEET :  | 2 OF 3   |
| TORONTO, ONTARIO                                            |                                                                                                                                   | DRAWING                           | NUMBER      |          | ISSUE    |
| YOUR CONNECTION TO QUALITY & SERVICE                        |                                                                                                                                   | 3                                 | 42 Assembly |          | 1        |