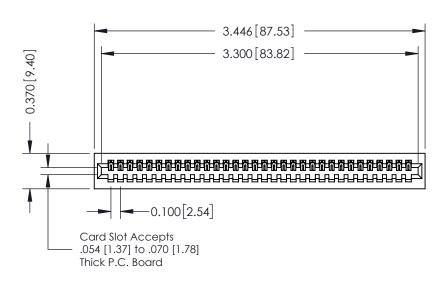

342 Assembly

THIS IS A C.A.D. GENERATED DRAWING DO NOT MAKE MANUAL REVISIONS TO MASTER. ISSUE NUMBER

ORIGINAL

1

| 342 / 392 Series Card Edge Connector<br>Contact Bend Detail |                                                                                                                                   | ACAD REFERENCE NO. 342 ENG MASTER |             |          |          |
|-------------------------------------------------------------|-----------------------------------------------------------------------------------------------------------------------------------|-----------------------------------|-------------|----------|----------|
|                                                             |                                                                                                                                   | DRAWN:                            | J.LEE       | DATE: OC | T. 06/09 |
|                                                             |                                                                                                                                   | CHECKED                           | ):          | DATE:    |          |
| EDAC INC                                                    | ARE THE PROPERTY OF EDAC INC.,AND SHALL NOT BE REPRODUCED,OR COPIED OR USED AS THE BASIS FOR THE MANUFACTURE OR SALE OF APPARATUS | SCALE:                            | NTS         | SHEET :  | 2 OF 3   |
| TORONTO, ONTARIO                                            |                                                                                                                                   | DRAWING                           | NUMBER      |          | ISSUE    |
| YOUR CONNECTION TO QUALITY & SERVICE                        |                                                                                                                                   | 3                                 | 42 Assembly |          | 1        |