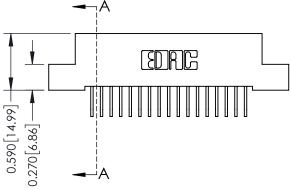

## **Contact Detail**

558-90 Degree Bend (Code 541 Contacts) .100 [2.54] Contact Spacing x .200 [5.08] Row Spacing

0.410[10.41]

**SECTION A-A** 