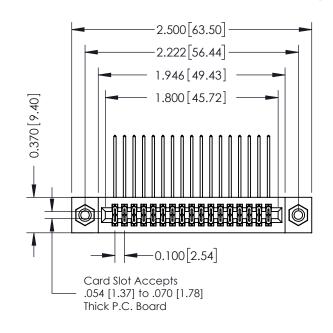

## ACAD REFERENCE NO. 342 / 392 Card Edge Connector Part Number: 392-034-558-208

|         | ACAD REFERENCE NO | . 342 ENG MASTER        |  |  |  |
|---------|-------------------|-------------------------|--|--|--|
|         | DRAWN: J.LEE      | DATE: <b>OCT. 06/09</b> |  |  |  |
|         | CHECKED:          | DATE:                   |  |  |  |
| D<br>ED | SCALE: NTS        | SHEET 1 OF 3            |  |  |  |
|         | DRAWING NUMBER    | ISSUE                   |  |  |  |

YOUR CONNECTION TO QUALITY & SERVICE

342 Assembly

## **See Accompanying Pages for:**

- **Contact Bend Details**
- **Mounting Options**

THIS IS A C.A.D. GENERATED DRAWING DO NOT MAKE MANUAL REVISIONS TO MASTER. ISSUE NUMBER

ORIGINAL

1

| 342 / 392 Series Card Edge           | ACAD REFERENCE NO. 342 ENG MASTER                                                                                                                                                               |          |             |                  |        |
|--------------------------------------|-------------------------------------------------------------------------------------------------------------------------------------------------------------------------------------------------|----------|-------------|------------------|--------|
| Contact Bend Detail                  |                                                                                                                                                                                                 |          | J.LEE       | DATE: OCT. 06/09 |        |
| Confider bend Defail                 |                                                                                                                                                                                                 | CHECKED: |             | DATE:            |        |
| EDAC INC                             | THESE DRAWINGS AND SPECIFICATIONS ARE THE PROPERTY OF EDAC INC.,AND SHALL NOT BE REPRODUCED,OR COPIED OR USED AS THE BASIS FOR THE MANUFACTURE OR SALE OF APPARATUS WITHOUT WRITTEN PERMISSION. | SCALE:   | NTS         | SHEET :          | 2 OF 3 |
| TORONTO, ONTARIO                     |                                                                                                                                                                                                 | DRAWING  | NUMBER      |                  | ISSUE  |
| YOUR CONNECTION TO QUALITY & SERVICE |                                                                                                                                                                                                 | 3        | 42 Assembly |                  | 1      |