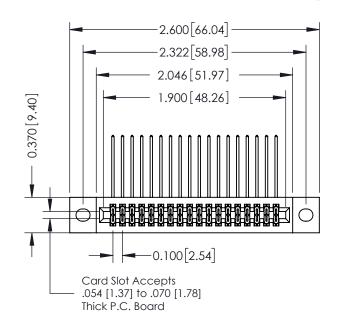

## **See Accompanying Pages for:**

- **Contact Bend Details**
- **Mounting Options**

| 342 / 392 Card Edge Connector |
|-------------------------------|
| Part Number: 392-036-559-202  |

342 ENG MASTER DATE: OCT. 06/09 J.LEE NTS SHEET 1 OF 3