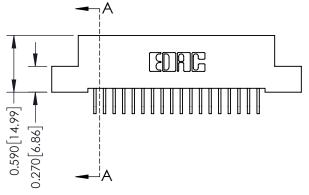

## 0.240 [6.10] Point of Contact 0.410[10.41] SECTION A-A

## **See Accompanying Pages for:**

- **Contact Bend Details**
- **Mounting Options**

| 342 / 392 Card Edge Connector |
|-------------------------------|
| Part Number: 392-036-559-202  |

342 ENG MASTER DATE: OCT. 06/09 J.LEE NTS SHEET 1 OF 3