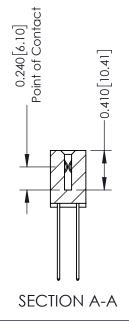

THIS IS A C.A.D. GENERATED DRAWING DO NOT MAKE MANUAL REVISIONS TO MASTER. ISSUE NUMBER

ORIGINAL

1

| 342 / 392 Series Card Edge Connector<br>Contact Bend Detail |                                                                                                                                                                                                | ACAD REFERENCE NO. 342 ENG MASTER |             |                  |        |  |
|-------------------------------------------------------------|------------------------------------------------------------------------------------------------------------------------------------------------------------------------------------------------|-----------------------------------|-------------|------------------|--------|--|
|                                                             |                                                                                                                                                                                                | DRAWN:                            | J.LEE       | DATE: OCT. 06/09 |        |  |
|                                                             |                                                                                                                                                                                                | CHECKED:                          |             | DATE:            |        |  |
| TORONTO, ONTARIO                                            | THESE DRAWINGS AND SPECIFICATIONS ARE THE PROPERTY OF EDAC INCAND SHALL NOT BE REPRODUCED, OR COPIED OR USED AS THE BASIS FOR THE MANUFACTURE OR SALE OF APPARATUS WITHOUT WRITTEN PERMISSION. | SCALE:                            | NTS         | SHEET :          | 2 OF 3 |  |
|                                                             |                                                                                                                                                                                                | DRAWING                           | NUMBER      |                  | ISSUE  |  |
| YOUR CONNECTION TO QUALITY & SERVICE                        |                                                                                                                                                                                                | 3                                 | 42 Assembly |                  | 1      |  |