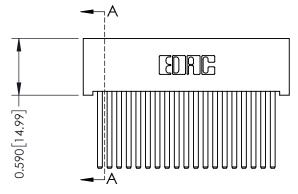

THIS IS A C.A.D. GENERATED DRAWING DO NOT MAKE MANUAL REVISIONS TO MASTER

ISSUE NUMBER

ORIGINAL

1

| 342 / 392 Card Edge Connector<br>Mounting Options |                                                                                                                                                                                                 | ACAD REFERENCE NO. 342 ENG MASTER |                         |        |  |  |
|---------------------------------------------------|-------------------------------------------------------------------------------------------------------------------------------------------------------------------------------------------------|-----------------------------------|-------------------------|--------|--|--|
|                                                   |                                                                                                                                                                                                 | DRAWN: J.LEE                      | DATE: <b>OCT. 06/09</b> |        |  |  |
|                                                   |                                                                                                                                                                                                 | CHECKED:                          | DATE:                   |        |  |  |
| TORONTO, ONTARIO                                  | THESE DRAWINGS AND SPECIFICATIONS ARE THE PROPERTY OF EDAC INC.,AND SHALL NOT BE REPRODUCED,OR COPIED OR USED AS THE BASIS FOR THE MANUFACTURE OR SALE OF APPARATUS WITHOUT WRITTEN PERMISSION. | SCALE: NTS                        | SHEET :                 | 3 OF 3 |  |  |
|                                                   |                                                                                                                                                                                                 | DRAWING NUMBER                    | •                       | ISSUE  |  |  |
| YOUR CONNECTION TO QUALITY & SERVICE              |                                                                                                                                                                                                 | 342 Assembly                      |                         | 1      |  |  |