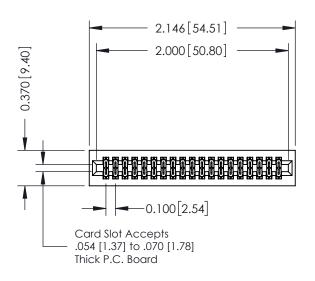

## **See Accompanying Pages for:**

- **Contact Bend Details**
- **Mounting Options**

| 342 / 392 Card Edge Connector<br>Part Number: 392-038-544-201 |                                                                                                        | ACAD REFERENCE NO. 342 ENG MASTER |             |         |           |  |
|---------------------------------------------------------------|--------------------------------------------------------------------------------------------------------|-----------------------------------|-------------|---------|-----------|--|
|                                                               |                                                                                                        | DRAWN:                            | J.LEE       | DATE: O | CT. 06/09 |  |
|                                                               |                                                                                                        | CHECKED:                          |             | DATE:   |           |  |
| EDAC INC                                                      | THESE DRAWINGS AND SPECIFICATIONS                                                                      | SCALE:                            | NTS         | SHEET   | 1 OF 3    |  |
|                                                               | ARE THE PROPERTY OF EDAC INC.,AND<br>SHALL NOT BE REPRODUCED,OR COPIED<br>OR USED AS THE BASIS FOR THE | DRAWING                           | NUMBER      |         | ISSUE     |  |
| YOUR CONNECTION TO QUALITY & SERVICE                          | MANUFACTURE OR SALE OF APPARATUS                                                                       | 34                                | 42 Assembly |         | 1         |  |