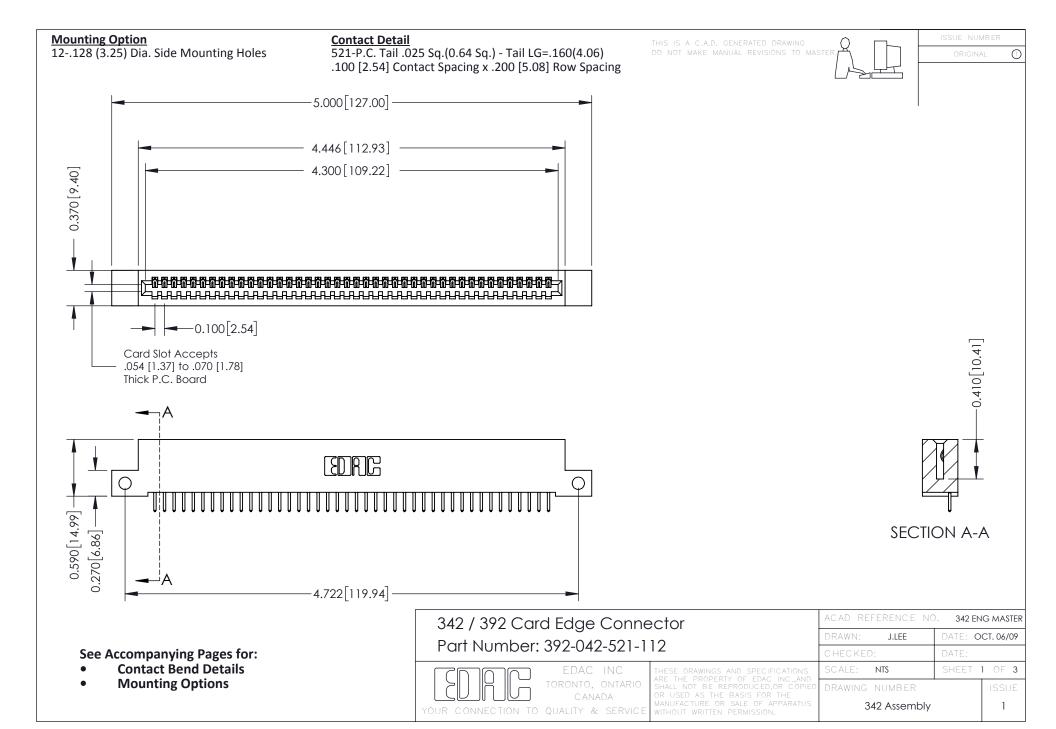

THIS IS A C.A.D. GENERATED DRAWING DO NOT MAKE MANUAL REVISIONS TO MASTER. ISSUE NUMBER

ORIGINAL

1



| 342 / 392 Series Card Edge Connector<br>Contact Bend Detail |                                                                                                                                                                                                  | ACAD REFERENCE NO. 342 ENG MASTER |             |                  |        |
|-------------------------------------------------------------|--------------------------------------------------------------------------------------------------------------------------------------------------------------------------------------------------|-----------------------------------|-------------|------------------|--------|
|