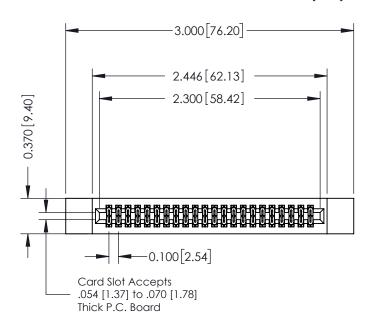

## **Contact Detail**

524-P.C. Tail .018 Sq.(0.46 Sq.) - Tail LG=.185(4.70) .100 [2.54] Contact Spacing x .200 [5.08] Row Spacing

## 0.240 [6.10] Point of Contact 0.410[10.41] SECTION A-A

## **See Accompanying Pages for:**

- **Contact Bend Details**
- **Mounting Options**

| 342 / 392 Card Edge Connector |
|-------------------------------|
| Part Number: 392-044-524-212  |

342 ENG MASTER DATE: OCT. 06/09 J.LEE NTS SHEET 1 OF 3