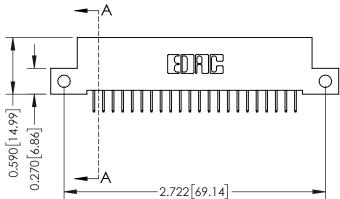

## **Mounting Option**

12-.128 (3.25) Dia. Side Mounting Holes

## **See Accompanying Pages for:**

- **Contact Bend Details**
- **Mounting Options**

| 342 / 392 Card Edge Connector |
|-------------------------------|
| Part Number: 392-044-524-212  |

342 ENG MASTER DATE: OCT. 06/09 J.LEE NTS SHEET 1 OF 3