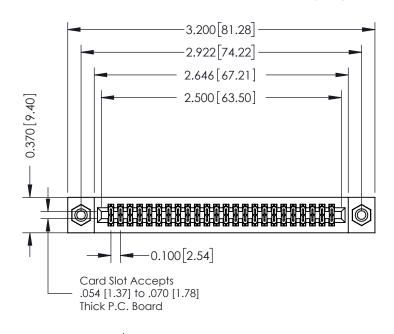

## **See Accompanying Pages for:**

- **Contact Bend Details**
- **Mounting Options**

| 342 / 392 Card Edge Connector |
|-------------------------------|
| Part Number: 392-048-542-208  |

YOUR CONNECTION TO QUALITY & SERVICE