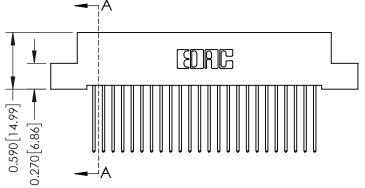

## **Contact Detail**

542-Wire Wrap .025 Sq.(0.64 Sq.) - Tail LG=.655(16.64) .100 [2.54] Contact Spacing x .200 [5.08] Row Spacing

## 0.240 [6.10] Point of Contact 0.410[10.41] SECTION A-A