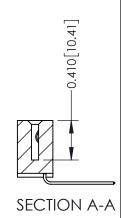

ORIGINAL

1

| 342 / 392 Series Card Edge Connector<br>Contact Bend Detail |                                                                                                                                                                                                  | ACAD REFERENCE NO. 342 ENG MASTER |             |                  |        |
|-------------------------------------------------------------|--------------------------------------------------------------------------------------------------------------------------------------------------------------------------------------------------|-----------------------------------|-------------|------------------|--------|
|                                                             |                                                                                                                                                                                                  | DRAWN:                            | J.LEE       | DATE: OCT. 06/09 |        |
|                                                             |                                                                                                                                                                                                  | CHECKED:                          |             | DATE:            |        |
| TORONTO, ONTARIO                                            | THESE DRAWINGS AND SPECIFICATIONS ARE THE PROPERTY OF EDAC INC. AND SHALL NOT BE REPRODUCED, OR COPIED OR USED AS THE BASIS FOR THE MANUFACTURE OR SALE OF APPARATUS WITHOUT WRITTEN PERMISSION. | SCALE:                            | NTS         | SHEET :          | 2 OF 3 |
|                                                             |                                                                                                                                                                                                  | DRAWING                           | NUMBER      |                  | ISSUE  |
| YOUR CONNECTION TO QUALITY & SERVICE                        |                                                                                                                                                                                                  | 3                                 | 42 Assembly |                  | 1      |