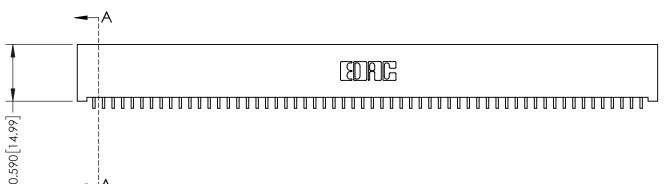

THIS IS A C.A.D. GENERATED DRAWING DO NOT MAKE MANUAL REVISIONS TO MASTER

ISSUE NUMBER

ORIGINAL

1

| 342 / 392 Card Edge Connector<br>Mounting Options |                                                                                                                                                                                               | ACAD REFERENCE NO. 342 ENG MASTER |                         |        |  |  |
|---------------------------------------------------|-----------------------------------------------------------------------------------------------------------------------------------------------------------------------------------------------|-----------------------------------|-------------------------|--------|--|--|
|                                                   |                                                                                                                                                                                               | DRAWN: J.LEE                      | DATE: <b>OCT. 06/09</b> |        |  |  |
|                                                   |                                                                                                                                                                                               | CHECKED:                          | DATE:                   |        |  |  |
| TORONTO, ONTARIO                                  | THESE DRAWINGS AND SPECIFICATIONS ARE THE PROPERTY OF EDAC INCAND SHALL NOT BE REPRODUCED,OR COPIED OR USED AS THE BASIS FOR THE MANUFACTURE OR SALE OF APPARATUS WITHOUT WRITTEN PERMISSION. | SCALE: NTS                        | SHEET :                 | 3 OF 3 |  |  |
|                                                   |                                                                                                                                                                                               | DRAWING NUMBER                    | •                       | ISSUE  |  |  |
| YOUR CONNECTION TO QUALITY & SERVICE              |                                                                                                                                                                                               | 342 Assembly                      |                         | 1      |  |  |