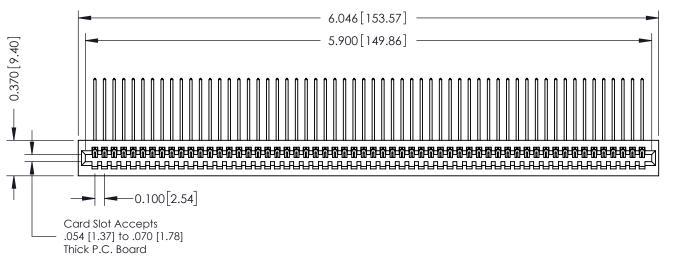

**Mounting Option** 01-No Mounting Lugs 0.370 [9.40]

**Contact Detail** 

559-90 Degree Bend (Code 541 Contacts) .100 [2.54] Contact Spacing x .200 [5.08] Row Spacing

**See Accompanying Pages for:** 

- **Contact Bend Details**
- **Mounting Options**

342 / 392 Card Edge Connector Part Number: 392-058-559-101

YOUR CONNECTION TO QUALITY & SERVICE

342 ENG MASTER J.LEE DATE: OCT. 06/09 NTS SHEET 1 OF 3

342 Assembly

THIS IS A C.A.D. GENERATED DRAWING DO NOT MAKE MANUAL REVISIONS TO MASTER. ISSUE NUMBER