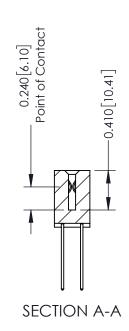

**Mounting Option** 

07-M3-0.5 Metric Threaded Inserts

**Contact Detail** 

542-Wire Wrap .025 Sq.(0.64 Sq.) - Tail LG=.655(16.64) .100 [2.54] Contact Spacing x .200 [5.08] Row Spacing