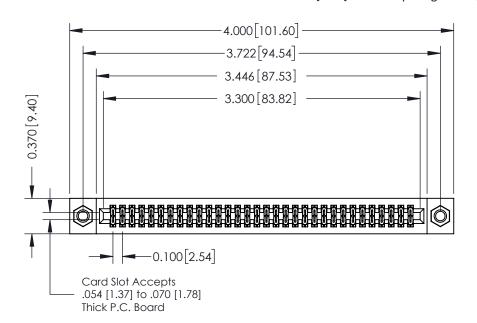

## **See Accompanying Pages for:**

- **Contact Bend Details**
- **Mounting Options**

342 / 392 Card Edge Connector Part Number: 392-064-542-207

YOUR CONNECTION TO QUALITY & SERVICE

342 ENG MASTER J.LEE DATE: OCT. 06/09 SHEET 1 OF 3

342 Assembly

THIS IS A C.A.D. GENERATED DRAWING DO NOT MAKE MANUAL REVISIONS TO MASTER. ISSUE NUMBER

ORIGINAL

1

| 342 / 392 Series Card Edge Connector<br>Contact Bend Detail |                                                                                                                                                                                                  | ACAD REFERENCE NO. 342 ENG MASTER |             |                  |        |
|-------------------------------------------------------------|--------------------------------------------------------------------------------------------------------------------------------------------------------------------------------------------------|-----------------------------------|-------------|------------------|--------|
|                                                             |                                                                                                                                                                                                  | DRAWN:                            | J.LEE       | DATE: OCT. 06/09 |        |
|                                                             |                                                                                                                                                                                                  | CHECKED:                          |             | DATE:            |        |
| TORONTO, ONTARIO                                            | THESE DRAWINGS AND SPECIFICATIONS ARE THE PROPERTY OF EDAC INC. AND SHALL NOT BE REPRODUCED, OR COPIED OR USED AS THE BASIS FOR THE MANUFACTURE OR SALE OF APPARATUS WITHOUT WRITTEN PERMISSION. | SCALE:                            | NTS         | SHEET :          | 2 OF 3 |
|                                                             |                                                                                                                                                                                                  | DRAWING                           | NUMBER      |                  | ISSUE  |
| YOUR CONNECTION TO QUALITY & SERVICE                        |                                                                                                                                                                                                  | 3                                 | 42 Assembly |                  | 1      |