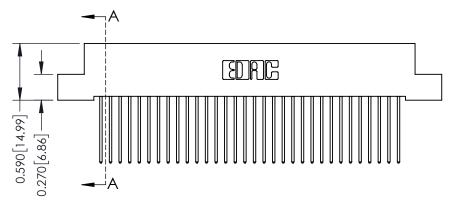

342 Assembly

THIS IS A C.A.D. GENERATED DRAWING DO NOT MAKE MANUAL REVISIONS TO MASTER. ISSUE NUMBER

ORIGINAL

1

| 342 / 392 Series Card Edge Connector<br>Contact Bend Detail |                                                                                                                                                                                                  | ACAD REFERENCE NO. 342 ENG MASTER |             |                  |        |
|-------------------------------------------------------------|--------------------------------------------------------------------------------------------------------------------------------------------------------------------------------------------------|-----------------------------------|-------------|------------------|--------|
|                                                             |                                                                                                                                                                                                  | DRAWN:                            | J.LEE       | DATE: OCT. 06/09 |        |
|                                                             |                                                                                                                                                                                                  | CHECKED:                          |             | DATE:            |        |
| TORONTO, ONTARIO                                            | THESE DRAWINGS AND SPECIFICATIONS ARE THE PROPERTY OF EDAC INC. AND SHALL NOT BE REPRODUCED, OR COPIED OR USED AS THE BASIS FOR THE MANUFACTURE OR SALE OF APPARATUS WITHOUT WRITTEN PERMISSION. | SCALE:                            | NTS         | SHEET :          | 2 OF 3 |
|                                                             |                                                                                                                                                                                                  | DRAWING                           | NUMBER      |                  | ISSUE  |
| YOUR CONNECTION TO QUALITY & SERVICE                        |                                                                                                                                                                                                  | 3                                 | 42 Assembly |                  | 1      |