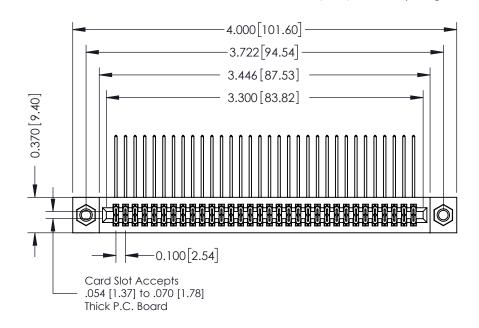

## **See Accompanying Pages for:**

- **Contact Bend Details**
- **Mounting Options**

| 342 / 392 Card Edge Connector |
|-------------------------------|
| Part Number: 392-064-559-207  |

YOUR CONNECTION TO QUALITY & SERVICE

342 ENG MASTER J.LEE DATE: OCT. 06/09 NTS SHEET 1 OF 3

342 Assembly

THIS IS A C.A.D. GENERATED DRAWING DO NOT MAKE MANUAL REVISIONS TO MASTER. ISSUE NUMBER

ORIGINAL

1

| 342 / 392 Series Card Edge Connector<br>Contact Bend Detail |                                                                                                                                     | ACAD REFERENCE NO. 342 ENG MASTER |             |          |          |
|-------------------------------------------------------------|-------------------------------------------------------------------------------------------------------------------------------------|-----------------------------------|-------------|----------|----------|
|                                                             |                                                                                                                                     | DRAWN:                            | J.LEE       | DATE: OC | T. 06/09 |
|                                                             |                                                                                                                                     | CHECKED:                          |             | DATE:    |          |
| EDAC INC                                                    | ARE THE PROPERTY OF EDAC INC.,AND — SHALL NOT BE REPRODUCED,OR COPIED OR USED AS THE BASIS FOR THE MANUFACTURE OR SALE OF APPARATUS | SCALE:                            | NTS         | SHEET :  | 2 OF 3   |
| TORONTO, ONTARIO                                            |                                                                                                                                     | DRAWING                           | NUMBER      |          | ISSUE    |
| YOUR CONNECTION TO QUALITY & SERVICE                        |                                                                                                                                     | 3                                 | 42 Assembly |          | 1        |