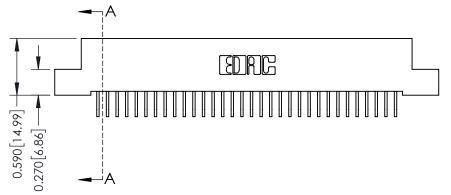

## **See Accompanying Pages for:**

- **Contact Bend Details**
- **Mounting Options**

| 342 / 392 Card Edge Connector |
|-------------------------------|
| Part Number: 392-064-559-207  |

YOUR CONNECTION TO QUALITY & SERVICE

342 ENG MASTER J.LEE DATE: OCT. 06/09 NTS SHEET 1 OF 3

342 Assembly

THIS IS A C.A.D. GENERATED DRAWING DO NOT MAKE MANUAL REVISIONS TO MASTER. ISSUE NUMBER

ORIGINAL

1

| 342 / 392 Series Card Edge Connector<br>Contact Bend Detail |                                                                                                                                     | ACAD REFERENCE NO. 342 ENG MASTER |             |          |          |
|-------------------------------------------------------------|-------------------------------------------------------------------------------------------------------------------------------------|-----------------------------------|-------------|----------|----------|
|                                                             |                                                                                                                                     | DRAWN:                            | J.LEE       | DATE: OC | T. 06/09 |
|                                                             |                                                                                                                                     | CHECKED:                          |             | DATE:    |          |
| EDAC INC                                                    | ARE THE PROPERTY OF EDAC INC.,AND — SHALL NOT BE REPRODUCED,OR COPIED OR USED AS THE BASIS FOR THE MANUFACTURE OR SALE OF APPARATUS | SCALE:                            | NTS         | SHEET :  | 2 OF 3   |
| TORONTO, ONTARIO                                            |                                                                                                                                     | DRAWING                           | NUMBER      |          | ISSUE    |
| YOUR CONNECTION TO QUALITY & SERVICE                        |                                                                                                                                     | 3                                 | 42 Assembly |          | 1        |