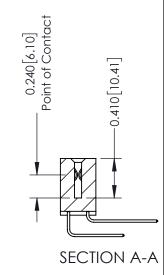

**Mounting Option** 07-M3-0.5 Metric Threaded Inserts **Contact Detail** 

559-90 Degree Bend (Code 541 Contacts) .100 [2.54] Contact Spacing x .200 [5.08] Row Spacing

342 ENG MASTER J.LEE DATE: OCT. 06/09 NTS SHEET 1 OF 3

342 Assembly

THIS IS A C.A.D. GENERATED DRAWING DO NOT MAKE MANUAL REVISIONS TO MASTER. ISSUE NUMBER

ORIGINAL

1

| 342 / 392 Series Card Edge Connector<br>Contact Bend Detail |                                                                                                                                     | ACAD REFERENCE NO. 342 ENG MASTER |             |          |          |
|-------------------------------------------------------------|-------------------------------------------------------------------------------------------------------------------------------------|-----------------------------------|-------------|----------|----------|
|                                                             |                                                                                                                                     | DRAWN:                            | J.LEE       | DATE: OC | T. 06/09 |
|                                                             |                                                                                                                                     | CHECKED:                          |             | DATE:    |          |
| EDAC INC                                                    | ARE THE PROPERTY OF EDAC INC.,AND — SHALL NOT BE REPRODUCED,OR COPIED OR USED AS THE BASIS FOR THE MANUFACTURE OR SALE OF APPARATUS | SCALE:                            | NTS         | SHEET :  | 2 OF 3   |
| TORONTO, ONTARIO                                            |                                                                                                                                     | DRAWING                           | NUMBER      |          | ISSUE    |
| YOUR CONNECTION TO QUALITY & SERVICE                        |                                                                                                                                     | 3                                 | 42 Assembly |          | 1        |