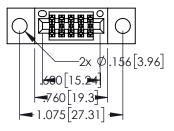

| 345/395 SERIES CARD EDGE CONNECTOR |                             |                                                                                                        | ACAD REFERENCE NO. 345-ENG-MASIER |               |                 |           |   |
|------------------------------------|-----------------------------|--------------------------------------------------------------------------------------------------------|-----------------------------------|---------------|-----------------|-----------|---|
| PART NUMBER: 395-010-556-204       |                             |                                                                                                        | DRAWN:                            | R.STA.MONICA  | DATE: <b>MA</b> | Y.16/2017 |   |
|                                    |                             | 04                                                                                                     | CHECKED: DA                       |               | DATE:           | DATE:     |   |
|                                    |                             | THESE DIVINITIOS AND SI ECH ICATIONS                                                                   | SCALE:                            | 1:1           | SHEET 1         | OF 2      |   |
|                                    | TORONTO, ONTARIO            | ARE THE PROPERTY OF EDAC INC.,AND<br>SHALL NOT BE REPRODUCED,OR COPIED<br>OR USED AS THE BASIS FOR THE | DRAWING                           | NUMBER        |                 | ISSUE     | 1 |
| YOUR CONNECTION TO                 | CANADA<br>QUALITY & SERVICE | MANUFACTURE OR SALE OF APPARATUS WITHOUT WRITTEN PERMISSION.                                           | 3                                 | 45-ENG-MASTER |                 | 1         |   |