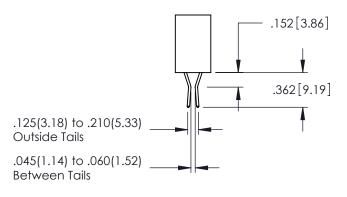

**Contact Code 558** 

Contact Code 559

**Contact Code 560** 

INSULATOR MATERIAL: THERMOPLASTIC POLYESTER, UL 94V-0 DAP MATERIAL AVAILABLE UPON REQUEST

CONTACT MATERIAL; COPPER ALLOY CONTACT PLATING: GOLD ON THE MATING AREA, TIN PLATING ON THE CONTACT TAILS, NICKEL UNDERPLATE

## 345/395 SERIES CARD EDGE CONNECTOR CONTACT CODE 555,556,558,559,560 DIMENSIONS

YOUR CONNECTION TO QUALITY & SERVICE

|   | ACAD REFERENCE N    | 0. 345-ENG-MASTER |  |  |  |  |
|---|---------------------|-------------------|--|--|--|--|
|   | DRAWN: R.STA.MONICA | DATE:MAY.16/2017  |  |  |  |  |
|   | CHECKED:            | DATE:             |  |  |  |  |
|   | SCALE: 1:1          | SHEET 2 OF 2      |  |  |  |  |
| D | DRAWING NUMBER      | ISSUE             |  |  |  |  |