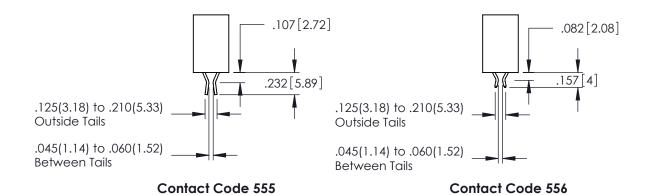

## 345/395 SERIES CARD EDGE CONNECTOR CONTACT CODE 555,556,558,559,560 DIMENSIONS

YOUR CONNECTION TO QUALITY & SERVICE

|   | ACAD REFERENCE N    | 0. 345-ENG-MASTER |  |  |  |  |
|---|---------------------|-------------------|--|--|--|--|
|   | DRAWN: R.STA.MONICA | DATE:MAY.16/2017  |  |  |  |  |
|   | CHECKED:            | DATE:             |  |  |  |  |
|   | SCALE: 1:1          | SHEET 2 OF 2      |  |  |  |  |
| D | DRAWING NUMBER      | ISSUE             |  |  |  |  |