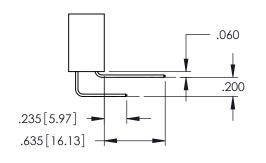

Contact Dimensions:
556-Extender Board Bend (Code 520 Contacts)
See Sheet 2 for Contact Code 555, 556, 558, 559, 560 Dimensions

.330[8.38] CARD SLOT .160[4.06] POINT OF CONTACT

**SECTION A-A** 

- INSULATOR MATERIAL: THERMOPLASTIC PBT BLACK, UL 94V-0
- CONTACT MATERIAL; COPPER TIN ALLOY CONTACT PLATING: GOLD ON THE MATING AREA, TIN PLATING ON THE CONTACT TAILS, NICKEL UNDERPLATE