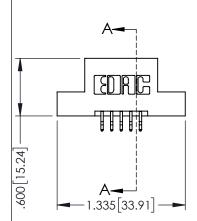

| 345/395 SERIES CARD EDGE CONNECTOR |                             |                                                                                                        | ACAD REFERENCE NO. 345-ENG-MASIER |               |                 |           |   |
|------------------------------------|-----------------------------|--------------------------------------------------------------------------------------------------------|-----------------------------------|---------------|-----------------|-----------|---|
| PART NUMBER: 395-010-556-204       |                             |                                                                                                        | DRAWN:                            | R.STA.MONICA  | DATE: <b>MA</b> | Y.16/2017 |   |
|                                    |                             | 04                                                                                                     | CHECKED: DA                       |               | DATE:           | DATE:     |   |
|                                    |                             | THESE DIVINITIOS AND SI ECH ICATIONS                                                                   | SCALE:                            | 1:1           | SHEET 1         | OF 2      |   |
|                                    | TORONTO, ONTARIO            | ARE THE PROPERTY OF EDAC INC.,AND<br>SHALL NOT BE REPRODUCED,OR COPIED<br>OR USED AS THE BASIS FOR THE | DRAWING                           | NUMBER        |                 | ISSUE     | 1 |
| YOUR CONNECTION TO                 | CANADA<br>QUALITY & SERVICE | MANUFACTURE OR SALE OF APPARATUS WITHOUT WRITTEN PERMISSION.                                           | 3                                 | 45-ENG-MASTER |                 | 1         |   |