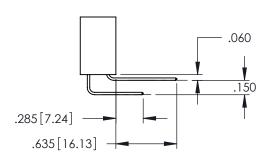

Contact Dimensions:
556-Extender Board Bend (Code 520 Contacts)
See Sheet 2 for Contact Code 555, 556, 558, 559, 560 Dimensions

.330[8.38] CARD SLOT .160[4.06] POINT OF CONTACT

**SECTION A-A** 

- INSULATOR MATERIAL: THERMOPLASTIC PBT BLACK, UL 94V-0
- CONTACT MATERIAL; COPPER TIN ALLOY CONTACT PLATING: GOLD ON THE MATING AREA, TIN PLATING ON THE CONTACT TAILS, NICKEL UNDERPLATE