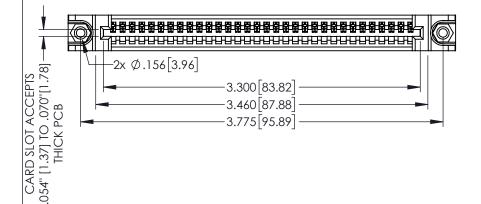

INSULATOR MATERIAL: THERMOPLASTIC PBT BLACK, UL 94V-0

CONTACT MATERIAL; COPPER TIN ALLOY

CONTACT PLATING: GOLD ON THE MATING AREA, TIN PLATING ON THE CONTACT TAILS, NICKEL UNDERPLATE

| 345/395 SERIES CARD EDGE CONNECTOR |
|------------------------------------|
| PART NUMBER: 395-032-525-488       |

YOUR CONNECTION TO QUALITY & SERVICE

| ACAD REFERENCE NO. 345-ENG-MASTER |                         |   |  |
|-----------------------------------|-------------------------|---|--|
| DRAWN: R.STA.MONICA               | MONICA DATE:MAY.16/2017 |   |  |
| CHECKED:                          | DATE:                   |   |  |
| SCALE: 1:1                        | SHEET 1 OF              | 2 |  |
| DRAWING NUMBER                    | ISSU                    | Ε |  |
| 345-ENG-MASTER                    | 1                       |   |  |