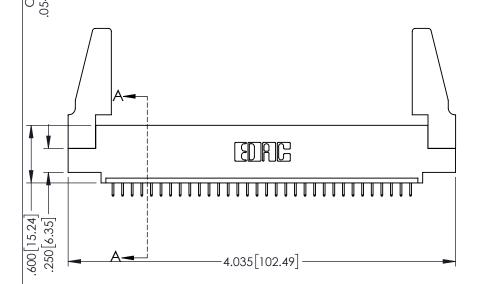

<u>Contact Dimensions:</u>
525-P.C. Tail .018 Sq.(0.46 Sq.) - Tail LG=.150(3.81)
.100 (2.54) Contact Spacing x .200 (5.08) Row Spacing

1

.160[4.06] POINT OF CONTACT CARD SLOT .330[8.38] **SECTION A-A** 

INSULATOR MATERIAL: THERMOPLASTIC PBT BLACK, UL 94V-0

CONTACT MATERIAL; COPPER TIN ALLOY

CONTACT PLATING: GOLD ON THE MATING AREA, TIN PLATING ON THE CONTACT TAILS, NICKEL UNDERPLATE

| 345/395 SERIES CARD EDGE CONNECTOR |
|------------------------------------|
| PART NUMBER: 395-032-525-488       |

YOUR CONNECTION TO QUALITY & SERVICE

| ACAD REFERENCE NO. 345-ENG-MASTER |                         |   |  |
|-----------------------------------|-------------------------|---|--|
| DRAWN: R.STA.MONICA               | MONICA DATE:MAY.16/2017 |   |  |
| CHECKED:                          | DATE:                   |   |  |
| SCALE: 1:1                        | SHEET 1 OF              | 2 |  |
| DRAWING NUMBER                    | ISSU                    | Ε |  |
| 345-ENG-MASTER                    | 1                       |   |  |