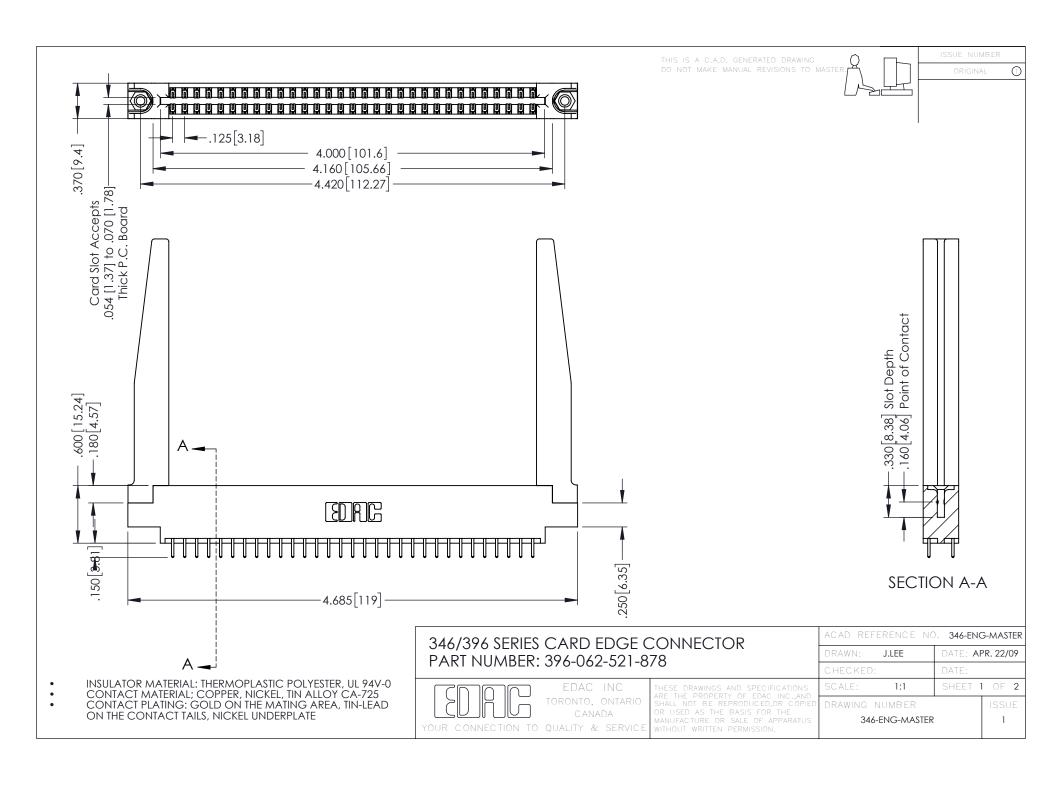

**Contact Code 555** 

**Contact Code 556** 

INSULATOR MATERIAL: THERMOPLASTIC POLYESTER, UL 94V-0 CONTACT MATERIAL; COPPER, NICKEL, TIN ALLOY CA-725

CONTACT PLATING: GOLD ON THE MATING AREA, TIN-LEAD ON THE CONTACT TAILS, NICKEL UNDERPLATE

## 346/396 SERIES CARD EDGE CONNECTOR CONTACT CODE 555,556,558,559,560 DIMENSIONS

YOUR CONNECTION TO QUALITY & SERVICE

|   | ACAD REFERENCE NO. 346-ENG-MASTER |                  |
|---|-----------------------------------|------------------|
|   | DRAWN: J.LEE                      | DATE: APR. 22/09 |
|   | CHECKED:                          | DATE:            |
|   | SCALE: 1:1                        | SHEET 2 OF 2     |
| D | DRAWING NUMBER                    | ISSUE            |