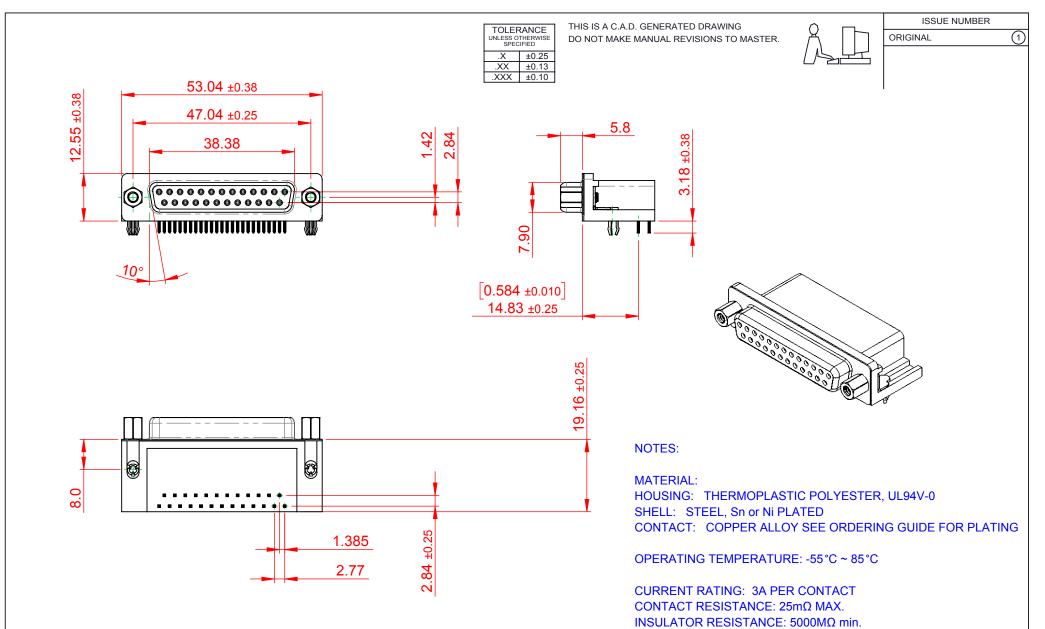

626 SERIES D-SUB CONNECTOR

YOUR CONNECTION TO QUALITY & SERVICE

EDAC INC TORONTO, ONTARIO CANADA

THESE DRAWINGS AND SPECIFICATIONS ARE THE PROPERTY OF EDAC INC..AND SHALL NOT BE REPRODUCED, OR COPIED OR USED AS THE BASIS FOR THE MANUFACTURE OR SALE OF APPARATUS WITHOUT WRITTEN PERMISSION.

**DIELECTRIC** 

WITHSTANDING VOLTAGE: 1000V AC rms

PART NUMBER:

SW REFERENCE NO.: 626 ASSEMBLY DRAWN: DATE: AUG. 01/2018 CHECKED: DATE: OF SCALE: 1:1 SHEET 626-025-362-042 ISSUE DRAWING NUMBER:

626-025-362-042

THIS SERIES FULLY CONFORMS TO THE EUROPEAN UNION DIRECTIVES 2011/65/EU FOR RoHS COMPLIANCY.