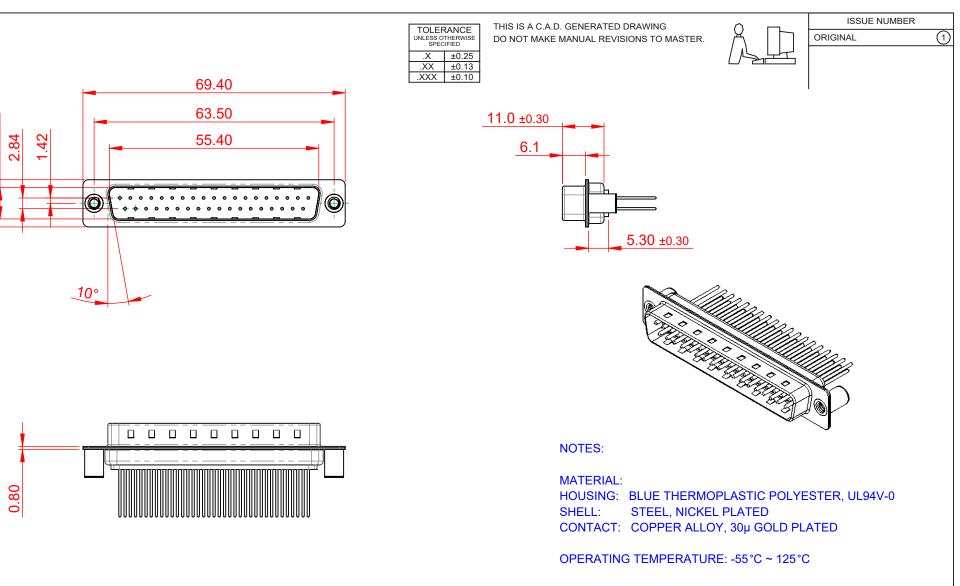

**CURRENT RATING: 5A PER CONTACT** CONTACT RESISTANCE:  $25m\Omega$  MAX. INSULATOR RESISTANCE: 5000MΩ min. DIELECTRIC WITHSTANDING VOLTAGE: 1000V AC rms

| CONNECTOR |                                                                                                                                                                                                                | SW REFERENCE NO.: 627 ASSEMBLY |                      |
|-----------|----------------------------------------------------------------------------------------------------------------------------------------------------------------------------------------------------------------|--------------------------------|----------------------|
|           |                                                                                                                                                                                                                | DRAWN: C.B                     | DATE: AUG. 01/2018   |
|           |                                                                                                                                                                                                                | CHECKED:                       | DATE:                |
|           | THESE DRAWINGS AND SPECIFICATIONS<br>ARE THE PROPERTY OF EDAC INC.,AND<br>SHALL NOT BE REPRODUCED,OR COPIED<br>OR USED AS THE BASIS FOR THE<br>MANUFACTURE OR SALE OF APPARATUS<br>WITHOUT WRITTEN PERMISSION. | SCALE: 1:1                     | SHEET 1 OF 1         |
|           |                                                                                                                                                                                                                | DRAWING NUMBER: 627-M37-6      | 623-LN3 ISSUE        |
|           |                                                                                                                                                                                                                | PART NUMBER: 627-M37-6         | 623-LN3 <sup>1</sup> |