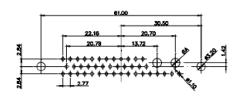

7W2 Male/Female

(1)

1

628-9W4-624-2TE

21W4 Male/Female

|                                                                    |                                                                                                                                                                                                                                                                                                                                                                                                                                                                                                                                                                                                                                                                                                                                                                                                                                                                                                                                                                                                                                                                                                                                                                                                                                                                                                                                                                                                                                                                                                                                                                                                                                                                                                                                                                                                                                                                                                                                                                                                                                                                                                                             | 33.30<br>                          |                               | 63.50<br>31.75<br>00 9.70<br>00 9.70 | and the second |  |
|--------------------------------------------------------------------|-----------------------------------------------------------------------------------------------------------------------------------------------------------------------------------------------------------------------------------------------------------------------------------------------------------------------------------------------------------------------------------------------------------------------------------------------------------------------------------------------------------------------------------------------------------------------------------------------------------------------------------------------------------------------------------------------------------------------------------------------------------------------------------------------------------------------------------------------------------------------------------------------------------------------------------------------------------------------------------------------------------------------------------------------------------------------------------------------------------------------------------------------------------------------------------------------------------------------------------------------------------------------------------------------------------------------------------------------------------------------------------------------------------------------------------------------------------------------------------------------------------------------------------------------------------------------------------------------------------------------------------------------------------------------------------------------------------------------------------------------------------------------------------------------------------------------------------------------------------------------------------------------------------------------------------------------------------------------------------------------------------------------------------------------------------------------------------------------------------------------------|------------------------------------|-------------------------------|------------------------------------------------------------------------------------------------------------------------------------------------------------------------------------------------------------------------------------------------------------------------------------------------------------------------------------------------------------------------------------------------------------------------------------------------------------------------------------------------------------------------------------------------------------------------------------------------------------------------------------------------------------------------------------------------------------------------------------------------------------------------------------------------------------------------------------------------------------------------------------------------------------------------------------------------------------------------------------------------------------------------------------------------------------------------------------------------------------------------------------------------------------------------------------------------------------------------------------------------------------------------------------------------------------------------------------------------------------------------------------------------------------------------------------------------------------------------------------------------------------------------------------------------------------------------------------------------------------------------------------------------------------------------------------------------------------------------------------------------------------------------------------------------------------------------------------------------------------------------------------------------------------------------------------------------------------------------------------------------------------------------------------------------------------------------------------------------------------------------------------------------------------------------------------------------------------------------------------------------------------------------------------------------------------------------------------------------------------------------------------------------------------------------------------------------------------------------------------------------------------------------------------------------------------------------------------------------------|----------------|--|
|                                                                    |                                                                                                                                                                                                                                                                                                                                                                                                                                                                                                                                                                                                                                                                                                                                                                                                                                                                                                                                                                                                                                                                                                                                                                                                                                                                                                                                                                                                                                                                                                                                                                                                                                                                                                                                                                                                                                                                                                                                                                                                                                                                                                                             | 11W1 Male/Female                   | 27W2 Male/Femal               | e                                                                                                                                                                                                                                                                                                                                                                                                                                                                                                                                                                                                                                                                                                                                                                                                                                                                                                                                                                                                                                                                                                                                                                                                                                                                                                                                                                                                                                                                                                                                                                                                                                                                                                                                                                                                                                                                                                                                                                                                                                                                                                                                                                                                                                                                                                                                                                                                                                                                                                                                                                                                    |                |  |
|                                                                    | 8W8 Female<br>31.78 $72.97$ $72.97$ $72.97$ $72.97$ $72.97$ $72.97$ $72.97$ $72.97$ $72.97$ $72.97$ $72.97$ $72.97$ $72.97$ $72.97$ $72.97$ $72.97$ $72.97$ $72.97$ $72.97$ $72.97$ $72.97$ $72.97$ $72.97$ $72.97$ $72.97$ $72.97$ $72.97$ $72.97$ $72.97$ $72.97$ $72.97$ $72.97$ $72.97$ $72.97$ $72.97$ $72.97$ $72.97$ $72.97$ $72.97$ $72.97$ $72.97$ $72.97$ $72.97$ $72.97$ $72.97$ $72.97$ $72.97$ $72.97$ $72.97$ $72.97$ $72.97$ $72.97$ $72.97$ $72.97$ $72.97$ $72.97$ $72.97$ $72.97$ $72.97$ $72.97$ $72.97$ $72.97$ $72.97$ $72.97$ $72.97$ $72.97$ $72.97$ $72.97$ $72.97$ $72.97$ $72.97$ $72.97$ $72.97$ $72.97$ $72.97$ $72.97$ $72.97$ $72.97$ $72.97$ $72.97$ $72.97$ $72.97$ $72.97$ $72.97$ $72.97$ $72.97$ $72.97$ $72.97$ $72.97$ $72.97$ $72.97$ $72.97$ $72.97$ $72.97$ $72.97$ $72.97$ $72.97$ $72.97$ $72.97$ $72.97$ $72.97$ $72.97$ $72.97$ $72.97$ $72.97$ $72.97$ $72.97$ $72.97$ $72.97$ $72.97$ $72.97$ $72.97$ $72.97$ $72.97$ $72.97$ $72.97$ $72.97$ $72.97$ $72.97$ $72.97$ $72.97$ $72.97$ $72.97$ $72.97$ $72.97$ $72.97$ $72.97$ $72.97$ $72.97$ $72.97$ $72.97$ $72.97$ $72.97$ $72.97$ $72.97$ $72.97$ $72.97$ $72.97$ $72.97$ $72.97$ $72.97$ $72.97$ $72.97$ $72.97$ $72.97$ $72.97$ $72.97$ $72.97$ $72.97$ $72.97$ $72.97$ $72.97$ $72.97$ $72.97$ $72.97$ $72.97$ $72.97$ $72.97$ $72.97$ $72.97$ $72.97$ $72.97$ $72.97$ $72.97$ $72.97$ $72.97$ $72.97$ $72.97$ $72.97$ $72.97$ $72.97$ $72.97$ $72.97$ $72.97$ $72.97$ $72.97$ $72.97$ $72.97$ $72.97$ $72.97$ $72.97$ $72.97$ $72.97$ $72.97$ $72.97$ $72.97$ $72.97$ $72.97$ $72.97$ $72.97$ $72.97$ $72.97$ $72.97$ $72.97$ $72.97$ $72.97$ $72.97$ $72.97$ $72.97$ $72.97$ $72.97$ $72.97$ $72.97$ $72.97$ $72.97$ $72.97$ $72.97$ $72.97$ $72.97$ $72.97$ $72.97$ $72.97$ $72.97$ $72.97$ $72.97$ $72.97$ $72.97$ $72.97$ $72.97$ $72.97$ $72.97$ $72.97$ $72.97$ $72.97$ $72.97$ $72.97$ $72.97$ $72.97$ $72.97$ $72.97$ $72.97$ $72.97$ $72.97$ $72.97$ $72.97$ $72.97$ $72.97$ $72.97$ $72.97$ $72.97$ $72.97$ $72.97$ $72.97$ $72.97$ $72.97$ $72.97$ $72.97$ $72.97$ $72.97$ $72.97$ $72.97$ $72.97$ $72.97$ |                                    |                               | 83.50<br>31.75<br>++++++++<br>+++++++++++++++++++++++++++                                                                                                                                                                                                                                                                                                                                                                                                                                                                                                                                                                                                                                                                                                                                                                                                                                                                                                                                                                                                                                                                                                                                                                                                                                                                                                                                                                                                                                                                                                                                                                                                                                                                                                                                                                                                                                                                                                                                                                                                                                                                                                                                                                                                                                                                                                                                                                                                                                                                                                                                            | and the second |  |
|                                                                    |                                                                                                                                                                                                                                                                                                                                                                                                                                                                                                                                                                                                                                                                                                                                                                                                                                                                                                                                                                                                                                                                                                                                                                                                                                                                                                                                                                                                                                                                                                                                                                                                                                                                                                                                                                                                                                                                                                                                                                                                                                                                                                                             | 17W2 Male/Female                   | 21W1 Male/Femal               | e                                                                                                                                                                                                                                                                                                                                                                                                                                                                                                                                                                                                                                                                                                                                                                                                                                                                                                                                                                                                                                                                                                                                                                                                                                                                                                                                                                                                                                                                                                                                                                                                                                                                                                                                                                                                                                                                                                                                                                                                                                                                                                                                                                                                                                                                                                                                                                                                                                                                                                                                                                                                    |                |  |
| CURRENT RATING<br>10A / 2.2<br>20A / 3.3<br>30A / 3.7<br>40A / 4.2 | G/ØA                                                                                                                                                                                                                                                                                                                                                                                                                                                                                                                                                                                                                                                                                                                                                                                                                                                                                                                                                                                                                                                                                                                                                                                                                                                                                                                                                                                                                                                                                                                                                                                                                                                                                                                                                                                                                                                                                                                                                                                                                                                                                                                        | 47.00<br>23.65<br>13.85<br>        |                               |                                                                                                                                                                                                                                                                                                                                                                                                                                                                                                                                                                                                                                                                                                                                                                                                                                                                                                                                                                                                                                                                                                                                                                                                                                                                                                                                                                                                                                                                                                                                                                                                                                                                                                                                                                                                                                                                                                                                                                                                                                                                                                                                                                                                                                                                                                                                                                                                                                                                                                                                                                                                      | 2019           |  |
|                                                                    | COMBINATION D-SUB                                                                                                                                                                                                                                                                                                                                                                                                                                                                                                                                                                                                                                                                                                                                                                                                                                                                                                                                                                                                                                                                                                                                                                                                                                                                                                                                                                                                                                                                                                                                                                                                                                                                                                                                                                                                                                                                                                                                                                                                                                                                                                           |                                    | SW REFERENCE NO.: 628 C       | V REFERENCE NO.: 628 COMBO ASSEMBLY                                                                                                                                                                                                                                                                                                                                                                                                                                                                                                                                                                                                                                                                                                                                                                                                                                                                                                                                                                                                                                                                                                                                                                                                                                                                                                                                                                                                                                                                                                                                                                                                                                                                                                                                                                                                                                                                                                                                                                                                                                                                                                                                                                                                                                                                                                                                                                                                                                                                                                                                                                  |                |  |
|                                                                    |                                                                                                                                                                                                                                                                                                                                                                                                                                                                                                                                                                                                                                                                                                                                                                                                                                                                                                                                                                                                                                                                                                                                                                                                                                                                                                                                                                                                                                                                                                                                                                                                                                                                                                                                                                                                                                                                                                                                                                                                                                                                                                                             |                                    | DRAWN: C.B DATE: JAN. 01/2019 |                                                                                                                                                                                                                                                                                                                                                                                                                                                                                                                                                                                                                                                                                                                                                                                                                                                                                                                                                                                                                                                                                                                                                                                                                                                                                                                                                                                                                                                                                                                                                                                                                                                                                                                                                                                                                                                                                                                                                                                                                                                                                                                                                                                                                                                                                                                                                                                                                                                                                                                                                                                                      |                |  |
|                                                                    |                                                                                                                                                                                                                                                                                                                                                                                                                                                                                                                                                                                                                                                                                                                                                                                                                                                                                                                                                                                                                                                                                                                                                                                                                                                                                                                                                                                                                                                                                                                                                                                                                                                                                                                                                                                                                                                                                                                                                                                                                                                                                                                             |                                    | CHECKED:                      | DATE:                                                                                                                                                                                                                                                                                                                                                                                                                                                                                                                                                                                                                                                                                                                                                                                                                                                                                                                                                                                                                                                                                                                                                                                                                                                                                                                                                                                                                                                                                                                                                                                                                                                                                                                                                                                                                                                                                                                                                                                                                                                                                                                                                                                                                                                                                                                                                                                                                                                                                                                                                                                                |                |  |
| THIS SERIES FULLY CONFORMS TO                                      |                                                                                                                                                                                                                                                                                                                                                                                                                                                                                                                                                                                                                                                                                                                                                                                                                                                                                                                                                                                                                                                                                                                                                                                                                                                                                                                                                                                                                                                                                                                                                                                                                                                                                                                                                                                                                                                                                                                                                                                                                                                                                                                             | ARE THE PROPERTY OF EDAG INC., AND | SCALE: N.T.S                  | SHEET 3 OF                                                                                                                                                                                                                                                                                                                                                                                                                                                                                                                                                                                                                                                                                                                                                                                                                                                                                                                                                                                                                                                                                                                                                                                                                                                                                                                                                                                                                                                                                                                                                                                                                                                                                                                                                                                                                                                                                                                                                                                                                                                                                                                                                                                                                                                                                                                                                                                                                                                                                                                                                                                           |                |  |
| THE EUROPEAN UNION DIRECTIVES                                      |                                                                                                                                                                                                                                                                                                                                                                                                                                                                                                                                                                                                                                                                                                                                                                                                                                                                                                                                                                                                                                                                                                                                                                                                                                                                                                                                                                                                                                                                                                                                                                                                                                                                                                                                                                                                                                                                                                                                                                                                                                                                                                                             |                                    | DRAWING NUMBER: 628-9W4       | -624-2TE                                                                                                                                                                                                                                                                                                                                                                                                                                                                                                                                                                                                                                                                                                                                                                                                                                                                                                                                                                                                                                                                                                                                                                                                                                                                                                                                                                                                                                                                                                                                                                                                                                                                                                                                                                                                                                                                                                                                                                                                                                                                                                                                                                                                                                                                                                                                                                                                                                                                                                                                                                                             | ISSUE          |  |