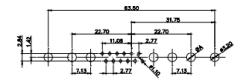

9W4 Male

25W3 Male

47.02 23.53 14,51 9.70 7.79 김 영

13W3 Male

36W4 Male

13W6 Male

43W2 Male

17W5 Female

.XX ±0.13 .XXX ±0.05

9W4 Female

13W3 Female

43W2 Female

47W1 Female

36W4 Female

17W5 Male

COMPLIANT