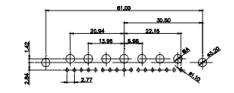

MATERIAL: HOUSING: THERMOPLASTIC POLYESTER, UL94V-0 SHELL: STEEL, Sn or Ni PLATED CONTACT: COPPER ALLOY SEE ORDERING GUIDE FOR PLATING

OPERATING TEMPERATURE: -55°C ~ 125°C

SIGNAL CONTACT CURRENT RATING: 5A PER CONTACT SIGNAL CONTACT RESISTANCE: 10mQ MAX. INSULATOR RESISTANCE: 5000MΩ min. DIELECTRIC WITHSTANDING VOLTAGE: 1000V AC rms

TO, ONTARIO CANADA Y & SERVICE

OR USED AS THE BASIS FOR THE MANUFACTURE OR SALE OF APPARATUS WITHOUT WRITTEN PERMISSION.

PART NUMBER:

THIS IS A C.A.D. GENERATED DRAWING TOLERANCE UNLESS OTHERWISE SPECIFIED DO NOT MAKE MANUAL REVISIONS TO MASTER. .X ±0.25