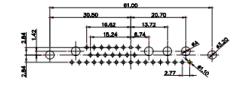

7W2 Male/Female

(1)

1

628-9W4-624-2TE

21W4 Male/Female

|                                                                    |                                                                                                                                                                                                                                                                                                                                                                                                                                                                                                                                                                                                                                                                                                                                                                                                                                                                                                                                                                                                                                                                                                                                                                                                                                                                                                                                                                                                                                                                                                                                                                                                                                                                                                                                                                                                                                                                                                                                                                                                                                                                                                                             | 33.30<br>                          |                               | 63.50<br>31.75<br>00 9.70<br>00 9.70 | and the second |  |
|--------------------------------------------------------------------|-----------------------------------------------------------------------------------------------------------------------------------------------------------------------------------------------------------------------------------------------------------------------------------------------------------------------------------------------------------------------------------------------------------------------------------------------------------------------------------------------------------------------------------------------------------------------------------------------------------------------------------------------------------------------------------------------------------------------------------------------------------------------------------------------------------------------------------------------------------------------------------------------------------------------------------------------------------------------------------------------------------------------------------------------------------------------------------------------------------------------------------------------------------------------------------------------------------------------------------------------------------------------------------------------------------------------------------------------------------------------------------------------------------------------------------------------------------------------------------------------------------------------------------------------------------------------------------------------------------------------------------------------------------------------------------------------------------------------------------------------------------------------------------------------------------------------------------------------------------------------------------------------------------------------------------------------------------------------------------------------------------------------------------------------------------------------------------------------------------------------------|------------------------------------|-------------------------------|------------------------------------------------------------------------------------------------------------------------------------------------------------------------------------------------------------------------------------------------------------------------------------------------------------------------------------------------------------------------------------------------------------------------------------------------------------------------------------------------------------------------------------------------------------------------------------------------------------------------------------------------------------------------------------------------------------------------------------------------------------------------------------------------------------------------------------------------------------------------------------------------------------------------------------------------------------------------------------------------------------------------------------------------------------------------------------------------------------------------------------------------------------------------------------------------------------------------------------------------------------------------------------------------------------------------------------------------------------------------------------------------------------------------------------------------------------------------------------------------------------------------------------------------------------------------------------------------------------------------------------------------------------------------------------------------------------------------------------------------------------------------------------------------------------------------------------------------------------------------------------------------------------------------------------------------------------------------------------------------------------------------------------------------------------------------------------------------------------------------------------------------------------------------------------------------------------------------------------------------------------------------------------------------------------------------------------------------------------------------------------------------------------------------------------------------------------------------------------------------------------------------------------------------------------------------------------------------------|----------------|--|
|                                                                    |                                                                                                                                                                                                                                                                                                                                                                                                                                                                                                                                                                                                                                                                                                                                                                                                                                                                                                                                                                                                                                                                                                                                                                                                                                                                                                                                                                                                                                                                                                                                                                                                                                                                                                                                                                                                                                                                                                                                                                                                                                                                                                                             | 11W1 Male/Female                   | 27W2 Male/Femal               | e                                                                                                                                                                                                                                                                                                                                                                                                                                                                                                                                                                                                                                                                                                                                                                                                                                                                                                                                                                                                                                                                                                                                                                                                                                                                                                                                                                                                                                                                                                                                                                                                                                                                                                                                                                                                                                                                                                                                                                                                                                                                                                                                                                                                                                                                                                                                                                                                                                                                                                                                                                                                    |                |  |
|                                                                    | 8W8 Female<br>31.78 $72.97$ $72.97$ $72.97$ $72.97$ $72.97$ $72.97$ $72.97$ $72.97$ $72.97$ $72.97$ $72.97$ $72.97$ $72.97$ $72.97$ $72.97$ $72.97$ $72.97$ $72.97$ $72.97$ $72.97$ $72.97$ $72.97$ $72.97$ $72.97$ $72.97$ $72.97$ $72.97$ $72.97$ $72.97$ $72.97$ $72.97$ $72.97$ $72.97$ $72.97$ $72.97$ $72.97$ $72.97$ $72.97$ $72.97$ $72.97$ $72.97$ $72.97$ $72.97$ $72.97$ $72.97$ $72.97$ $72.97$ $72.97$ $72.97$ $72.97$ $72.97$ $72.97$ $72.97$ $72.97$ $72.97$ $72.97$ $72.97$ $72.97$ $72.97$ $72.97$ $72.97$ $72.97$ $72.97$ $72.97$ $72.97$ $72.97$ $72.97$ $72.97$ $72.97$ $72.97$ $72.97$ $72.97$ $72.97$ $72.97$ $72.97$ $72.97$ $72.97$ $72.97$ $72.97$ $72.97$ $72.97$ $72.97$ $72.97$ $72.97$ $72.97$ $72.97$ $72.97$ $72.97$ $72.97$ $72.97$ $72.97$ $72.97$ $72.97$ $72.97$ $72.97$ $72.97$ $72.97$ $72.97$ $72.97$ $72.97$ $72.97$ $72.97$ $72.97$ $72.97$ $72.97$ $72.97$ $72.97$ $72.97$ $72.97$ $72.97$ $72.97$ $72.97$ $72.97$ $72.97$ $72.97$ $72.97$ $72.97$ $72.97$ $72.97$ $72.97$ $72.97$ $72.97$ $72.97$ $72.97$ $72.97$ $72.97$ $72.97$ $72.97$ $72.97$ $72.97$ $72.97$ $72.97$ $72.97$ $72.97$ $72.97$ $72.97$ $72.97$ $72.97$ $72.97$ $72.97$ $72.97$ $72.97$ $72.97$ $72.97$ $72.97$ $72.97$ $72.97$ $72.97$ $72.97$ $72.97$ $72.97$ $72.97$ $72.97$ $72.97$ $72.97$ $72.97$ $72.97$ $72.97$ $72.97$ $72.97$ $72.97$ $72.97$ $72.97$ $72.97$ $72.97$ $72.97$ $72.97$ $72.97$ $72.97$ $72.97$ $72.97$ $72.97$ $72.97$ $72.97$ $72.97$ $72.97$ $72.97$ $72.97$ $72.97$ $72.97$ $72.97$ $72.97$ $72.97$ $72.97$ $72.97$ $72.97$ $72.97$ $72.97$ $72.97$ $72.97$ $72.97$ $72.97$ $72.97$ $72.97$ $72.97$ $72.97$ $72.97$ $72.97$ $72.97$ $72.97$ $72.97$ $72.97$ $72.97$ $72.97$ $72.97$ $72.97$ $72.97$ $72.97$ $72.97$ $72.97$ $72.97$ $72.97$ $72.97$ $72.97$ $72.97$ $72.97$ $72.97$ $72.97$ $72.97$ $72.97$ $72.97$ $72.97$ $72.97$ $72.97$ $72.97$ $72.97$ $72.97$ $72.97$ $72.97$ $72.97$ $72.97$ $72.97$ $72.97$ $72.97$ $72.97$ $72.97$ $72.97$ $72.97$ $72.97$ $72.97$ $72.97$ $72.97$ $72.97$ $72.97$ $72.97$ $72.97$ $72.97$ $72.97$ $72.97$ $72.97$ $72.97$ $72.97$ $72.97$ |                                    |                               | 83.50<br>31.75<br>++++++++<br>+++++++++++++++++++++++++++                                                                                                                                                                                                                                                                                                                                                                                                                                                                                                                                                                                                                                                                                                                                                                                                                                                                                                                                                                                                                                                                                                                                                                                                                                                                                                                                                                                                                                                                                                                                                                                                                                                                                                                                                                                                                                                                                                                                                                                                                                                                                                                                                                                                                                                                                                                                                                                                                                                                                                                                            | and the second |  |
|                                                                    |                                                                                                                                                                                                                                                                                                                                                                                                                                                                                                                                                                                                                                                                                                                                                                                                                                                                                                                                                                                                                                                                                                                                                                                                                                                                                                                                                                                                                                                                                                                                                                                                                                                                                                                                                                                                                                                                                                                                                                                                                                                                                                                             | 17W2 Male/Female                   | 21W1 Male/Femal               | e                                                                                                                                                                                                                                                                                                                                                                                                                                                                                                                                                                                                                                                                                                                                                                                                                                                                                                                                                                                                                                                                                                                                                                                                                                                                                                                                                                                                                                                                                                                                                                                                                                                                                                                                                                                                                                                                                                                                                                                                                                                                                                                                                                                                                                                                                                                                                                                                                                                                                                                                                                                                    |                |  |
| CURRENT RATING<br>10A / 2.2<br>20A / 3.3<br>30A / 3.7<br>40A / 4.2 | G/ØA                                                                                                                                                                                                                                                                                                                                                                                                                                                                                                                                                                                                                                                                                                                                                                                                                                                                                                                                                                                                                                                                                                                                                                                                                                                                                                                                                                                                                                                                                                                                                                                                                                                                                                                                                                                                                                                                                                                                                                                                                                                                                                                        | 47.00<br>23.65<br>13.85<br>        |                               |                                                                                                                                                                                                                                                                                                                                                                                                                                                                                                                                                                                                                                                                                                                                                                                                                                                                                                                                                                                                                                                                                                                                                                                                                                                                                                                                                                                                                                                                                                                                                                                                                                                                                                                                                                                                                                                                                                                                                                                                                                                                                                                                                                                                                                                                                                                                                                                                                                                                                                                                                                                                      | 2019           |  |
|                                                                    | COMBINATION D-SUB                                                                                                                                                                                                                                                                                                                                                                                                                                                                                                                                                                                                                                                                                                                                                                                                                                                                                                                                                                                                                                                                                                                                                                                                                                                                                                                                                                                                                                                                                                                                                                                                                                                                                                                                                                                                                                                                                                                                                                                                                                                                                                           |                                    | SW REFERENCE NO.: 628 C       | V REFERENCE NO.: 628 COMBO ASSEMBLY                                                                                                                                                                                                                                                                                                                                                                                                                                                                                                                                                                                                                                                                                                                                                                                                                                                                                                                                                                                                                                                                                                                                                                                                                                                                                                                                                                                                                                                                                                                                                                                                                                                                                                                                                                                                                                                                                                                                                                                                                                                                                                                                                                                                                                                                                                                                                                                                                                                                                                                                                                  |                |  |
|                                                                    |                                                                                                                                                                                                                                                                                                                                                                                                                                                                                                                                                                                                                                                                                                                                                                                                                                                                                                                                                                                                                                                                                                                                                                                                                                                                                                                                                                                                                                                                                                                                                                                                                                                                                                                                                                                                                                                                                                                                                                                                                                                                                                                             |                                    | DRAWN: C.B DATE: JAN. 01/2019 |                                                                                                                                                                                                                                                                                                                                                                                                                                                                                                                                                                                                                                                                                                                                                                                                                                                                                                                                                                                                                                                                                                                                                                                                                                                                                                                                                                                                                                                                                                                                                                                                                                                                                                                                                                                                                                                                                                                                                                                                                                                                                                                                                                                                                                                                                                                                                                                                                                                                                                                                                                                                      |                |  |
|                                                                    |                                                                                                                                                                                                                                                                                                                                                                                                                                                                                                                                                                                                                                                                                                                                                                                                                                                                                                                                                                                                                                                                                                                                                                                                                                                                                                                                                                                                                                                                                                                                                                                                                                                                                                                                                                                                                                                                                                                                                                                                                                                                                                                             |                                    | CHECKED:                      | DATE:                                                                                                                                                                                                                                                                                                                                                                                                                                                                                                                                                                                                                                                                                                                                                                                                                                                                                                                                                                                                                                                                                                                                                                                                                                                                                                                                                                                                                                                                                                                                                                                                                                                                                                                                                                                                                                                                                                                                                                                                                                                                                                                                                                                                                                                                                                                                                                                                                                                                                                                                                                                                |                |  |
| THIS SERIES FULLY CONFORMS TO                                      |                                                                                                                                                                                                                                                                                                                                                                                                                                                                                                                                                                                                                                                                                                                                                                                                                                                                                                                                                                                                                                                                                                                                                                                                                                                                                                                                                                                                                                                                                                                                                                                                                                                                                                                                                                                                                                                                                                                                                                                                                                                                                                                             | ARE THE PROPERTY OF EDAG INC., AND | SCALE: N.T.S                  | SHEET 3 OF                                                                                                                                                                                                                                                                                                                                                                                                                                                                                                                                                                                                                                                                                                                                                                                                                                                                                                                                                                                                                                                                                                                                                                                                                                                                                                                                                                                                                                                                                                                                                                                                                                                                                                                                                                                                                                                                                                                                                                                                                                                                                                                                                                                                                                                                                                                                                                                                                                                                                                                                                                                           |                |  |
| THE EUROPEAN UNION DIRECTIVES                                      |                                                                                                                                                                                                                                                                                                                                                                                                                                                                                                                                                                                                                                                                                                                                                                                                                                                                                                                                                                                                                                                                                                                                                                                                                                                                                                                                                                                                                                                                                                                                                                                                                                                                                                                                                                                                                                                                                                                                                                                                                                                                                                                             |                                    | DRAWING NUMBER: 628-9W4       | -624-2TE                                                                                                                                                                                                                                                                                                                                                                                                                                                                                                                                                                                                                                                                                                                                                                                                                                                                                                                                                                                                                                                                                                                                                                                                                                                                                                                                                                                                                                                                                                                                                                                                                                                                                                                                                                                                                                                                                                                                                                                                                                                                                                                                                                                                                                                                                                                                                                                                                                                                                                                                                                                             | ISSUE          |  |