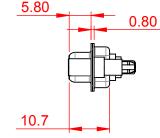

9W4 Male

25W3 Male

47.02 23.53 14,51 9.70 7.79 김 영

13W3 Male

36W4 Male

13W6 Male

43W2 Male

17W5 Female

.XX ±0.13 .XXX ±0.05

9W4 Female

13W3 Female

43W2 Female

47W1 Female

36W4 Female

17W5 Male

COMPLIANT