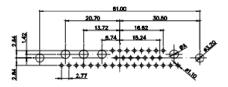

9W4 Male

25W3 Male

47.02 23.53 14,51 9.70 7.79 김 영

13W3 Male

36W4 Male

13W6 Male

43W2 Male

17W5 Female

.XX ±0.13 .XXX ±0.05

9W4 Female

13W3 Female

43W2 Female

47W1 Female

36W4 Female

17W5 Male

COMPLIANT