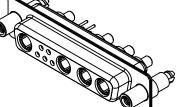

|  |                                      |                                                                      | SW REFERENCE NO.: 628 COMBO ASSEMBLY |               |            |                    |  |
|--|--------------------------------------|----------------------------------------------------------------------|--------------------------------------|---------------|------------|--------------------|--|
|  | COMBINATION D-SUB                    |                                                                      |                                      | DRAWN: C.B    |            | DATE: JAN. 01/2019 |  |
|  |                                      |                                                                      | CHECKED:                             |               | DATE:      |                    |  |
|  | EDAC INC                             | THESE DRAWINGS AND SPECIFICATIONS<br>ARE THE PROPERTY OF EDAC INCAND | SCALE: (IN                           | N C.A.D. 1:1) | SHEET 1 OF | 4                  |  |
|  | YOUR CONNECTION TO QUALITY & SERVICE | SHALL NOT BE REPRODUCED, OR COPIED<br>OR USED AS THE BASIS FOR THE   | DRAWING NUMBER: 628-9W4-624-2TE      |               | ISSUE      |                    |  |
|  |                                      | MANUFACTURE OR SALE OF APPARATUS<br>WITHOUT WRITTEN PERMISSION.      |                                      | ER: 628-9W4-  | -624-2TE   | 1                  |  |

|                                                                  |                                      |                                                                                                                                                                                                                | SW REFERENCE NO.: 628 COMBO ASSEMBLY |            |       |
|------------------------------------------------------------------|--------------------------------------|----------------------------------------------------------------------------------------------------------------------------------------------------------------------------------------------------------------|--------------------------------------|------------|-------|
|                                                                  | COMBINATION                          | DRAWN: C.B                                                                                                                                                                                                     | DATE: JAN. 01/20                     | 19         |       |
|                                                                  |                                      | CHECKED:                                                                                                                                                                                                       | DATE:                                |            |       |
| THIS SERIES FULLY CONFORMS TO                                    | EDAC INC                             | THESE DRAWINGS AND SPECIFICATIONS<br>ARE THE PROPERTY OF EDAC INC.,AND<br>SHALL NOT BE REPRODUCED,OR COPIED<br>OR USED AS THE BASIS FOR THE<br>MANUFACTURE OR SALE OF APPARATUS<br>WITHOUT WRITTEN PERMISSION. | SCALE: N.T.S                         | SHEET 4 OF | 4     |
| THE EUROPEAN UNION DIRECTIVES<br>2011/65/EU FOR RoHS COMPLIANCY. | YOUR CONNECTION TO QUALITY & SERVICE |                                                                                                                                                                                                                | DRAWING NUMBER: 628-9W4-624-2TE      |            | ISSUE |
|                                                                  |                                      |                                                                                                                                                                                                                | PART NUMBER: 628-9W4                 | -624-2TE   | 1     |