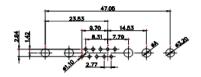

9W4 Male

25W3 Male

47.02 23.53 14,51 9.70 7.79 김 영

13W3 Male

36W4 Male

13W6 Male

43W2 Male

17W5 Female