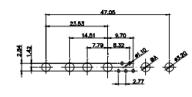

9W4 Male

25W3 Male

47.02 23.53 14,51 9.70 7.79 김 영

13W3 Male

36W4 Male

13W6 Male

43W2 Male

17W5 Female

.XX ±0.13 .XXX ±0.05

9W4 Female

13W3 Female

43W2 Female

47W1 Female

36W4 Female

17W5 Male

COMPLIANT