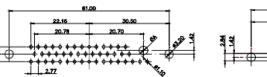

.XX ±0.13 .XXX ±0.05

9W4 Female

13W3 Female

43W2 Female

47W1 Female

36W4 Female

17W5 Male

COMPLIANT

|                                                                  |                                      |                                                                                                                                                                                                                | SW REFERENCE NO.: 628 COMBO ASSEMBLY |            |       |
|------------------------------------------------------------------|--------------------------------------|----------------------------------------------------------------------------------------------------------------------------------------------------------------------------------------------------------------|--------------------------------------|------------|-------|
|                                                                  | COMBINATION                          | DRAWN: C.B                                                                                                                                                                                                     | DATE: JAN. 01/20                     | 19         |       |
|                                                                  |                                      | CHECKED:                                                                                                                                                                                                       | DATE:                                |            |       |
| THIS SERIES FULLY CONFORMS TO                                    | EDAC INC                             | THESE DRAWINGS AND SPECIFICATIONS<br>ARE THE PROPERTY OF EDAC INC.,AND<br>SHALL NOT BE REPRODUCED,OR COPIED<br>OR USED AS THE BASIS FOR THE<br>MANUFACTURE OR SALE OF APPARATUS<br>WITHOUT WRITTEN PERMISSION. | SCALE: N.T.S                         | SHEET 4 OF | 4     |
| THE EUROPEAN UNION DIRECTIVES<br>2011/65/EU FOR RoHS COMPLIANCY. | YOUR CONNECTION TO QUALITY & SERVICE |                                                                                                                                                                                                                | DRAWING NUMBER: 628-9W4-624-2TE      |            | ISSUE |
|                                                                  |                                      |                                                                                                                                                                                                                | PART NUMBER: 628-9W4                 | -624-2TE   | 1     |