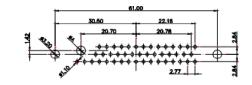

9W4 Male

25W3 Male

47.02 23.53 14,51 9.70 7.79 김 영

13W3 Male

36W4 Male

13W6 Male

43W2 Male

17W5 Female

.XX ±0.13 .XXX ±0.05

9W4 Female

13W3 Female

43W2 Female

47W1 Female

36W4 Female

17W5 Male

COMPLIANT