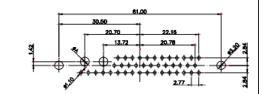

7W2 Male/Female

(1)

1

628-9W4-624-2TE

21W4 Male/Female

|                                                                    |                                                                                                                                                                                                                                                                                                                                                                                                                                                                                                                                                                                                                                                                                                                                                                                                                                                                                                                                                                                                                                                                                                                                                                                                                                                                                                                                                                                                                                                                                                                                                                                                                                                                                                                                                                                                                                                                                                                                                                                                                                                                                                                             | 33.30<br>                          |                               | 63.50<br>31.75<br>00 9.70<br>00 9.70 | and the second |  |
|--------------------------------------------------------------------|-----------------------------------------------------------------------------------------------------------------------------------------------------------------------------------------------------------------------------------------------------------------------------------------------------------------------------------------------------------------------------------------------------------------------------------------------------------------------------------------------------------------------------------------------------------------------------------------------------------------------------------------------------------------------------------------------------------------------------------------------------------------------------------------------------------------------------------------------------------------------------------------------------------------------------------------------------------------------------------------------------------------------------------------------------------------------------------------------------------------------------------------------------------------------------------------------------------------------------------------------------------------------------------------------------------------------------------------------------------------------------------------------------------------------------------------------------------------------------------------------------------------------------------------------------------------------------------------------------------------------------------------------------------------------------------------------------------------------------------------------------------------------------------------------------------------------------------------------------------------------------------------------------------------------------------------------------------------------------------------------------------------------------------------------------------------------------------------------------------------------------|------------------------------------|-------------------------------|------------------------------------------------------------------------------------------------------------------------------------------------------------------------------------------------------------------------------------------------------------------------------------------------------------------------------------------------------------------------------------------------------------------------------------------------------------------------------------------------------------------------------------------------------------------------------------------------------------------------------------------------------------------------------------------------------------------------------------------------------------------------------------------------------------------------------------------------------------------------------------------------------------------------------------------------------------------------------------------------------------------------------------------------------------------------------------------------------------------------------------------------------------------------------------------------------------------------------------------------------------------------------------------------------------------------------------------------------------------------------------------------------------------------------------------------------------------------------------------------------------------------------------------------------------------------------------------------------------------------------------------------------------------------------------------------------------------------------------------------------------------------------------------------------------------------------------------------------------------------------------------------------------------------------------------------------------------------------------------------------------------------------------------------------------------------------------------------------------------------------------------------------------------------------------------------------------------------------------------------------------------------------------------------------------------------------------------------------------------------------------------------------------------------------------------------------------------------------------------------------------------------------------------------------------------------------------------------------|----------------|--|
|                                                                    |                                                                                                                                                                                                                                                                                                                                                                                                                                                                                                                                                                                                                                                                                                                                                                                                                                                                                                                                                                                                                                                                                                                                                                                                                                                                                                                                                                                                                                                                                                                                                                                                                                                                                                                                                                                                                                                                                                                                                                                                                                                                                                                             | 11W1 Male/Female                   | 27W2 Male/Femal               | e                                                                                                                                                                                                                                                                                                                                                                                                                                                                                                                                                                                                                                                                                                                                                                                                                                                                                                                                                                                                                                                                                                                                                                                                                                                                                                                                                                                                                                                                                                                                                                                                                                                                                                                                                                                                                                                                                                                                                                                                                                                                                                                                                                                                                                                                                                                                                                                                                                                                                                                                                                                                    |                |  |
|                                                                    | 8W8 Female<br>31.78 $72.97$ $72.97$ $72.97$ $72.97$ $72.97$ $72.97$ $72.97$ $72.97$ $72.97$ $72.97$ $72.97$ $72.97$ $72.97$ $72.97$ $72.97$ $72.97$ $72.97$ $72.97$ $72.97$ $72.97$ $72.97$ $72.97$ $72.97$ $72.97$ $72.97$ $72.97$ $72.97$ $72.97$ $72.97$ $72.97$ $72.97$ $72.97$ $72.97$ $72.97$ $72.97$ $72.97$ $72.97$ $72.97$ $72.97$ $72.97$ $72.97$ $72.97$ $72.97$ $72.97$ $72.97$ $72.97$ $72.97$ $72.97$ $72.97$ $72.97$ $72.97$ $72.97$ $72.97$ $72.97$ $72.97$ $72.97$ $72.97$ $72.97$ $72.97$ $72.97$ $72.97$ $72.97$ $72.97$ $72.97$ $72.97$ $72.97$ $72.97$ $72.97$ $72.97$ $72.97$ $72.97$ $72.97$ $72.97$ $72.97$ $72.97$ $72.97$ $72.97$ $72.97$ $72.97$ $72.97$ $72.97$ $72.97$ $72.97$ $72.97$ $72.97$ $72.97$ $72.97$ $72.97$ $72.97$ $72.97$ $72.97$ $72.97$ $72.97$ $72.97$ $72.97$ $72.97$ $72.97$ $72.97$ $72.97$ $72.97$ $72.97$ $72.97$ $72.97$ $72.97$ $72.97$ $72.97$ $72.97$ $72.97$ $72.97$ $72.97$ $72.97$ $72.97$ $72.97$ $72.97$ $72.97$ $72.97$ $72.97$ $72.97$ $72.97$ $72.97$ $72.97$ $72.97$ $72.97$ $72.97$ $72.97$ $72.97$ $72.97$ $72.97$ $72.97$ $72.97$ $72.97$ $72.97$ $72.97$ $72.97$ $72.97$ $72.97$ $72.97$ $72.97$ $72.97$ $72.97$ $72.97$ $72.97$ $72.97$ $72.97$ $72.97$ $72.97$ $72.97$ $72.97$ $72.97$ $72.97$ $72.97$ $72.97$ $72.97$ $72.97$ $72.97$ $72.97$ $72.97$ $72.97$ $72.97$ $72.97$ $72.97$ $72.97$ $72.97$ $72.97$ $72.97$ $72.97$ $72.97$ $72.97$ $72.97$ $72.97$ $72.97$ $72.97$ $72.97$ $72.97$ $72.97$ $72.97$ $72.97$ $72.97$ $72.97$ $72.97$ $72.97$ $72.97$ $72.97$ $72.97$ $72.97$ $72.97$ $72.97$ $72.97$ $72.97$ $72.97$ $72.97$ $72.97$ $72.97$ $72.97$ $72.97$ $72.97$ $72.97$ $72.97$ $72.97$ $72.97$ $72.97$ $72.97$ $72.97$ $72.97$ $72.97$ $72.97$ $72.97$ $72.97$ $72.97$ $72.97$ $72.97$ $72.97$ $72.97$ $72.97$ $72.97$ $72.97$ $72.97$ $72.97$ $72.97$ $72.97$ $72.97$ $72.97$ $72.97$ $72.97$ $72.97$ $72.97$ $72.97$ $72.97$ $72.97$ $72.97$ $72.97$ $72.97$ $72.97$ $72.97$ $72.97$ $72.97$ $72.97$ $72.97$ $72.97$ $72.97$ $72.97$ $72.97$ $72.97$ $72.97$ $72.97$ $72.97$ $72.97$ $72.97$ $72.97$ $72.97$ $72.97$ $72.97$ $72.97$ |                                    |                               | 83.50<br>31.75<br>++++++++<br>+++++++++++++++++++++++++++                                                                                                                                                                                                                                                                                                                                                                                                                                                                                                                                                                                                                                                                                                                                                                                                                                                                                                                                                                                                                                                                                                                                                                                                                                                                                                                                                                                                                                                                                                                                                                                                                                                                                                                                                                                                                                                                                                                                                                                                                                                                                                                                                                                                                                                                                                                                                                                                                                                                                                                                            | and the second |  |
|                                                                    |                                                                                                                                                                                                                                                                                                                                                                                                                                                                                                                                                                                                                                                                                                                                                                                                                                                                                                                                                                                                                                                                                                                                                                                                                                                                                                                                                                                                                                                                                                                                                                                                                                                                                                                                                                                                                                                                                                                                                                                                                                                                                                                             | 17W2 Male/Female                   | 21W1 Male/Femal               | e                                                                                                                                                                                                                                                                                                                                                                                                                                                                                                                                                                                                                                                                                                                                                                                                                                                                                                                                                                                                                                                                                                                                                                                                                                                                                                                                                                                                                                                                                                                                                                                                                                                                                                                                                                                                                                                                                                                                                                                                                                                                                                                                                                                                                                                                                                                                                                                                                                                                                                                                                                                                    |                |  |
| CURRENT RATING<br>10A / 2.2<br>20A / 3.3<br>30A / 3.7<br>40A / 4.2 | G/ØA                                                                                                                                                                                                                                                                                                                                                                                                                                                                                                                                                                                                                                                                                                                                                                                                                                                                                                                                                                                                                                                                                                                                                                                                                                                                                                                                                                                                                                                                                                                                                                                                                                                                                                                                                                                                                                                                                                                                                                                                                                                                                                                        | 47.00<br>23.65<br>13.85<br>        |                               |                                                                                                                                                                                                                                                                                                                                                                                                                                                                                                                                                                                                                                                                                                                                                                                                                                                                                                                                                                                                                                                                                                                                                                                                                                                                                                                                                                                                                                                                                                                                                                                                                                                                                                                                                                                                                                                                                                                                                                                                                                                                                                                                                                                                                                                                                                                                                                                                                                                                                                                                                                                                      | 2019           |  |
|                                                                    | COMBINATION D-SUB                                                                                                                                                                                                                                                                                                                                                                                                                                                                                                                                                                                                                                                                                                                                                                                                                                                                                                                                                                                                                                                                                                                                                                                                                                                                                                                                                                                                                                                                                                                                                                                                                                                                                                                                                                                                                                                                                                                                                                                                                                                                                                           |                                    | SW REFERENCE NO.: 628 C       | V REFERENCE NO.: 628 COMBO ASSEMBLY                                                                                                                                                                                                                                                                                                                                                                                                                                                                                                                                                                                                                                                                                                                                                                                                                                                                                                                                                                                                                                                                                                                                                                                                                                                                                                                                                                                                                                                                                                                                                                                                                                                                                                                                                                                                                                                                                                                                                                                                                                                                                                                                                                                                                                                                                                                                                                                                                                                                                                                                                                  |                |  |
|                                                                    |                                                                                                                                                                                                                                                                                                                                                                                                                                                                                                                                                                                                                                                                                                                                                                                                                                                                                                                                                                                                                                                                                                                                                                                                                                                                                                                                                                                                                                                                                                                                                                                                                                                                                                                                                                                                                                                                                                                                                                                                                                                                                                                             |                                    | DRAWN: C.B DATE: JAN. 01/2019 |                                                                                                                                                                                                                                                                                                                                                                                                                                                                                                                                                                                                                                                                                                                                                                                                                                                                                                                                                                                                                                                                                                                                                                                                                                                                                                                                                                                                                                                                                                                                                                                                                                                                                                                                                                                                                                                                                                                                                                                                                                                                                                                                                                                                                                                                                                                                                                                                                                                                                                                                                                                                      |                |  |
|                                                                    |                                                                                                                                                                                                                                                                                                                                                                                                                                                                                                                                                                                                                                                                                                                                                                                                                                                                                                                                                                                                                                                                                                                                                                                                                                                                                                                                                                                                                                                                                                                                                                                                                                                                                                                                                                                                                                                                                                                                                                                                                                                                                                                             |                                    | CHECKED:                      | DATE:                                                                                                                                                                                                                                                                                                                                                                                                                                                                                                                                                                                                                                                                                                                                                                                                                                                                                                                                                                                                                                                                                                                                                                                                                                                                                                                                                                                                                                                                                                                                                                                                                                                                                                                                                                                                                                                                                                                                                                                                                                                                                                                                                                                                                                                                                                                                                                                                                                                                                                                                                                                                |                |  |
| THIS SERIES FULLY CONFORMS TO                                      |                                                                                                                                                                                                                                                                                                                                                                                                                                                                                                                                                                                                                                                                                                                                                                                                                                                                                                                                                                                                                                                                                                                                                                                                                                                                                                                                                                                                                                                                                                                                                                                                                                                                                                                                                                                                                                                                                                                                                                                                                                                                                                                             | ARE THE PROPERTY OF EDAG INC., AND | SCALE: N.T.S                  | SHEET 3 OF                                                                                                                                                                                                                                                                                                                                                                                                                                                                                                                                                                                                                                                                                                                                                                                                                                                                                                                                                                                                                                                                                                                                                                                                                                                                                                                                                                                                                                                                                                                                                                                                                                                                                                                                                                                                                                                                                                                                                                                                                                                                                                                                                                                                                                                                                                                                                                                                                                                                                                                                                                                           |                |  |
| THE EUROPEAN UNION DIRECTIVES                                      |                                                                                                                                                                                                                                                                                                                                                                                                                                                                                                                                                                                                                                                                                                                                                                                                                                                                                                                                                                                                                                                                                                                                                                                                                                                                                                                                                                                                                                                                                                                                                                                                                                                                                                                                                                                                                                                                                                                                                                                                                                                                                                                             |                                    | DRAWING NUMBER: 628-9W4       | -624-2TE                                                                                                                                                                                                                                                                                                                                                                                                                                                                                                                                                                                                                                                                                                                                                                                                                                                                                                                                                                                                                                                                                                                                                                                                                                                                                                                                                                                                                                                                                                                                                                                                                                                                                                                                                                                                                                                                                                                                                                                                                                                                                                                                                                                                                                                                                                                                                                                                                                                                                                                                                                                             | ISSUE          |  |

9W4 Male

25W3 Male

47.02 23.53 14,51 9.70 7.79 김 영

13W3 Male

36W4 Male

13W6 Male

43W2 Male

17W5 Female