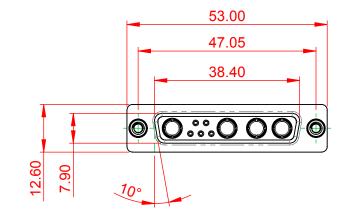

THIS IS A C.A.D. GENERATED DRAWING TOLERANCE UNLESS OTHERWISE SPECIFIED DO NOT MAKE MANUAL REVISIONS TO MASTER. .X ±0.25 .XX ±0.13 .XXX ±0.05

5W5 Male

5W5 Female

COMPLIANT

3W3 / 3WK3

8W8 Male

3.30

5W1 Male/Female

7W2 Male/Female

(1)

1

628-9W4-624-2TE

21W4 Male/Female

|                                                                    |                                                                                                                                                                                                                                                                                                                                                                                                                                                                                                                                                                                                                                                                                                                                                                                                                                                                                                                                                                                                                                                                                                                                                                                                                                                                                                                                                                                                                                                                                                                                                                                                                                                                                                                                                                                                                                                                                                                                                                                                                                                                                                                             | 33.30<br>                          |                               | 63.50<br>31.75<br>00 9.70<br>00 9.70 | and the second |  |
|--------------------------------------------------------------------|-----------------------------------------------------------------------------------------------------------------------------------------------------------------------------------------------------------------------------------------------------------------------------------------------------------------------------------------------------------------------------------------------------------------------------------------------------------------------------------------------------------------------------------------------------------------------------------------------------------------------------------------------------------------------------------------------------------------------------------------------------------------------------------------------------------------------------------------------------------------------------------------------------------------------------------------------------------------------------------------------------------------------------------------------------------------------------------------------------------------------------------------------------------------------------------------------------------------------------------------------------------------------------------------------------------------------------------------------------------------------------------------------------------------------------------------------------------------------------------------------------------------------------------------------------------------------------------------------------------------------------------------------------------------------------------------------------------------------------------------------------------------------------------------------------------------------------------------------------------------------------------------------------------------------------------------------------------------------------------------------------------------------------------------------------------------------------------------------------------------------------|------------------------------------|-------------------------------|------------------------------------------------------------------------------------------------------------------------------------------------------------------------------------------------------------------------------------------------------------------------------------------------------------------------------------------------------------------------------------------------------------------------------------------------------------------------------------------------------------------------------------------------------------------------------------------------------------------------------------------------------------------------------------------------------------------------------------------------------------------------------------------------------------------------------------------------------------------------------------------------------------------------------------------------------------------------------------------------------------------------------------------------------------------------------------------------------------------------------------------------------------------------------------------------------------------------------------------------------------------------------------------------------------------------------------------------------------------------------------------------------------------------------------------------------------------------------------------------------------------------------------------------------------------------------------------------------------------------------------------------------------------------------------------------------------------------------------------------------------------------------------------------------------------------------------------------------------------------------------------------------------------------------------------------------------------------------------------------------------------------------------------------------------------------------------------------------------------------------------------------------------------------------------------------------------------------------------------------------------------------------------------------------------------------------------------------------------------------------------------------------------------------------------------------------------------------------------------------------------------------------------------------------------------------------------------------------|----------------|--|
|                                                                    |                                                                                                                                                                                                                                                                                                                                                                                                                                                                                                                                                                                                                                                                                                                                                                                                                                                                                                                                                                                                                                                                                                                                                                                                                                                                                                                                                                                                                                                                                                                                                                                                                                                                                                                                                                                                                                                                                                                                                                                                                                                                                                                             | 11W1 Male/Female                   | 27W2 Male/Femal               | e                                                                                                                                                                                                                                                                                                                                                                                                                                                                                                                                                                                                                                                                                                                                                                                                                                                                                                                                                                                                                                                                                                                                                                                                                                                                                                                                                                                                                                                                                                                                                                                                                                                                                                                                                                                                                                                                                                                                                                                                                                                                                                                                                                                                                                                                                                                                                                                                                                                                                                                                                                                                    |                |  |
|                                                                    | 8W8 Female<br>31.78 $72.97$ $72.97$ $72.97$ $72.97$ $72.97$ $72.97$ $72.97$ $72.97$ $72.97$ $72.97$ $72.97$ $72.97$ $72.97$ $72.97$ $72.97$ $72.97$ $72.97$ $72.97$ $72.97$ $72.97$ $72.97$ $72.97$ $72.97$ $72.97$ $72.97$ $72.97$ $72.97$ $72.97$ $72.97$ $72.97$ $72.97$ $72.97$ $72.97$ $72.97$ $72.97$ $72.97$ $72.97$ $72.97$ $72.97$ $72.97$ $72.97$ $72.97$ $72.97$ $72.97$ $72.97$ $72.97$ $72.97$ $72.97$ $72.97$ $72.97$ $72.97$ $72.97$ $72.97$ $72.97$ $72.97$ $72.97$ $72.97$ $72.97$ $72.97$ $72.97$ $72.97$ $72.97$ $72.97$ $72.97$ $72.97$ $72.97$ $72.97$ $72.97$ $72.97$ $72.97$ $72.97$ $72.97$ $72.97$ $72.97$ $72.97$ $72.97$ $72.97$ $72.97$ $72.97$ $72.97$ $72.97$ $72.97$ $72.97$ $72.97$ $72.97$ $72.97$ $72.97$ $72.97$ $72.97$ $72.97$ $72.97$ $72.97$ $72.97$ $72.97$ $72.97$ $72.97$ $72.97$ $72.97$ $72.97$ $72.97$ $72.97$ $72.97$ $72.97$ $72.97$ $72.97$ $72.97$ $72.97$ $72.97$ $72.97$ $72.97$ $72.97$ $72.97$ $72.97$ $72.97$ $72.97$ $72.97$ $72.97$ $72.97$ $72.97$ $72.97$ $72.97$ $72.97$ $72.97$ $72.97$ $72.97$ $72.97$ $72.97$ $72.97$ $72.97$ $72.97$ $72.97$ $72.97$ $72.97$ $72.97$ $72.97$ $72.97$ $72.97$ $72.97$ $72.97$ $72.97$ $72.97$ $72.97$ $72.97$ $72.97$ $72.97$ $72.97$ $72.97$ $72.97$ $72.97$ $72.97$ $72.97$ $72.97$ $72.97$ $72.97$ $72.97$ $72.97$ $72.97$ $72.97$ $72.97$ $72.97$ $72.97$ $72.97$ $72.97$ $72.97$ $72.97$ $72.97$ $72.97$ $72.97$ $72.97$ $72.97$ $72.97$ $72.97$ $72.97$ $72.97$ $72.97$ $72.97$ $72.97$ $72.97$ $72.97$ $72.97$ $72.97$ $72.97$ $72.97$ $72.97$ $72.97$ $72.97$ $72.97$ $72.97$ $72.97$ $72.97$ $72.97$ $72.97$ $72.97$ $72.97$ $72.97$ $72.97$ $72.97$ $72.97$ $72.97$ $72.97$ $72.97$ $72.97$ $72.97$ $72.97$ $72.97$ $72.97$ $72.97$ $72.97$ $72.97$ $72.97$ $72.97$ $72.97$ $72.97$ $72.97$ $72.97$ $72.97$ $72.97$ $72.97$ $72.97$ $72.97$ $72.97$ $72.97$ $72.97$ $72.97$ $72.97$ $72.97$ $72.97$ $72.97$ $72.97$ $72.97$ $72.97$ $72.97$ $72.97$ $72.97$ $72.97$ $72.97$ $72.97$ $72.97$ $72.97$ $72.97$ $72.97$ $72.97$ $72.97$ $72.97$ $72.97$ $72.97$ $72.97$ $72.97$ $72.97$ $72.97$ $72.97$ $72.97$ $72.97$ |                                    |                               | 83.50<br>31.75<br>++++++++<br>+++++++++++++++++++++++++++                                                                                                                                                                                                                                                                                                                                                                                                                                                                                                                                                                                                                                                                                                                                                                                                                                                                                                                                                                                                                                                                                                                                                                                                                                                                                                                                                                                                                                                                                                                                                                                                                                                                                                                                                                                                                                                                                                                                                                                                                                                                                                                                                                                                                                                                                                                                                                                                                                                                                                                                            | and the second |  |
|                                                                    |                                                                                                                                                                                                                                                                                                                                                                                                                                                                                                                                                                                                                                                                                                                                                                                                                                                                                                                                                                                                                                                                                                                                                                                                                                                                                                                                                                                                                                                                                                                                                                                                                                                                                                                                                                                                                                                                                                                                                                                                                                                                                                                             | 17W2 Male/Female                   | 21W1 Male/Femal               | e                                                                                                                                                                                                                                                                                                                                                                                                                                                                                                                                                                                                                                                                                                                                                                                                                                                                                                                                                                                                                                                                                                                                                                                                                                                                                                                                                                                                                                                                                                                                                                                                                                                                                                                                                                                                                                                                                                                                                                                                                                                                                                                                                                                                                                                                                                                                                                                                                                                                                                                                                                                                    |                |  |
| CURRENT RATING<br>10A / 2.2<br>20A / 3.3<br>30A / 3.7<br>40A / 4.2 | G/ØA                                                                                                                                                                                                                                                                                                                                                                                                                                                                                                                                                                                                                                                                                                                                                                                                                                                                                                                                                                                                                                                                                                                                                                                                                                                                                                                                                                                                                                                                                                                                                                                                                                                                                                                                                                                                                                                                                                                                                                                                                                                                                                                        | 47.00<br>23.65<br>13.85<br>        |                               |                                                                                                                                                                                                                                                                                                                                                                                                                                                                                                                                                                                                                                                                                                                                                                                                                                                                                                                                                                                                                                                                                                                                                                                                                                                                                                                                                                                                                                                                                                                                                                                                                                                                                                                                                                                                                                                                                                                                                                                                                                                                                                                                                                                                                                                                                                                                                                                                                                                                                                                                                                                                      | 2019           |  |
|                                                                    | COMBINATION D-SUB                                                                                                                                                                                                                                                                                                                                                                                                                                                                                                                                                                                                                                                                                                                                                                                                                                                                                                                                                                                                                                                                                                                                                                                                                                                                                                                                                                                                                                                                                                                                                                                                                                                                                                                                                                                                                                                                                                                                                                                                                                                                                                           |                                    | SW REFERENCE NO.: 628 C       | V REFERENCE NO.: 628 COMBO ASSEMBLY                                                                                                                                                                                                                                                                                                                                                                                                                                                                                                                                                                                                                                                                                                                                                                                                                                                                                                                                                                                                                                                                                                                                                                                                                                                                                                                                                                                                                                                                                                                                                                                                                                                                                                                                                                                                                                                                                                                                                                                                                                                                                                                                                                                                                                                                                                                                                                                                                                                                                                                                                                  |                |  |
|                                                                    |                                                                                                                                                                                                                                                                                                                                                                                                                                                                                                                                                                                                                                                                                                                                                                                                                                                                                                                                                                                                                                                                                                                                                                                                                                                                                                                                                                                                                                                                                                                                                                                                                                                                                                                                                                                                                                                                                                                                                                                                                                                                                                                             |                                    | DRAWN: C.B DATE: JAN. 01/2019 |                                                                                                                                                                                                                                                                                                                                                                                                                                                                                                                                                                                                                                                                                                                                                                                                                                                                                                                                                                                                                                                                                                                                                                                                                                                                                                                                                                                                                                                                                                                                                                                                                                                                                                                                                                                                                                                                                                                                                                                                                                                                                                                                                                                                                                                                                                                                                                                                                                                                                                                                                                                                      |                |  |
|                                                                    |                                                                                                                                                                                                                                                                                                                                                                                                                                                                                                                                                                                                                                                                                                                                                                                                                                                                                                                                                                                                                                                                                                                                                                                                                                                                                                                                                                                                                                                                                                                                                                                                                                                                                                                                                                                                                                                                                                                                                                                                                                                                                                                             |                                    | CHECKED:                      | DATE:                                                                                                                                                                                                                                                                                                                                                                                                                                                                                                                                                                                                                                                                                                                                                                                                                                                                                                                                                                                                                                                                                                                                                                                                                                                                                                                                                                                                                                                                                                                                                                                                                                                                                                                                                                                                                                                                                                                                                                                                                                                                                                                                                                                                                                                                                                                                                                                                                                                                                                                                                                                                |                |  |
| THIS SERIES FULLY CONFORMS TO                                      |                                                                                                                                                                                                                                                                                                                                                                                                                                                                                                                                                                                                                                                                                                                                                                                                                                                                                                                                                                                                                                                                                                                                                                                                                                                                                                                                                                                                                                                                                                                                                                                                                                                                                                                                                                                                                                                                                                                                                                                                                                                                                                                             | ARE THE PROPERTY OF EDAG INC., AND | SCALE: N.T.S                  | SHEET 3 OF                                                                                                                                                                                                                                                                                                                                                                                                                                                                                                                                                                                                                                                                                                                                                                                                                                                                                                                                                                                                                                                                                                                                                                                                                                                                                                                                                                                                                                                                                                                                                                                                                                                                                                                                                                                                                                                                                                                                                                                                                                                                                                                                                                                                                                                                                                                                                                                                                                                                                                                                                                                           |                |  |
| THE EUROPEAN UNION DIRECTIVES                                      |                                                                                                                                                                                                                                                                                                                                                                                                                                                                                                                                                                                                                                                                                                                                                                                                                                                                                                                                                                                                                                                                                                                                                                                                                                                                                                                                                                                                                                                                                                                                                                                                                                                                                                                                                                                                                                                                                                                                                                                                                                                                                                                             |                                    | DRAWING NUMBER: 628-9W4       | -624-2TE                                                                                                                                                                                                                                                                                                                                                                                                                                                                                                                                                                                                                                                                                                                                                                                                                                                                                                                                                                                                                                                                                                                                                                                                                                                                                                                                                                                                                                                                                                                                                                                                                                                                                                                                                                                                                                                                                                                                                                                                                                                                                                                                                                                                                                                                                                                                                                                                                                                                                                                                                                                             | ISSUE          |  |