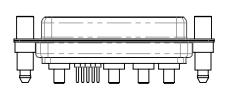

|  |                                      |                                                                      | SW REFERENCE NO.: 628 COMBO ASSEMBLY |               |            |                    |  |
|--|--------------------------------------|----------------------------------------------------------------------|--------------------------------------|---------------|------------|--------------------|--|
|  | COMBINATION D-SUB                    |                                                                      |                                      | DRAWN: C.B    |            | DATE: JAN. 01/2019 |  |
|  |                                      |                                                                      | CHECKED:                             |               | DATE:      |                    |  |
|  | EDAC INC                             | THESE DRAWINGS AND SPECIFICATIONS<br>ARE THE PROPERTY OF EDAC INCAND | SCALE: (IN                           | N C.A.D. 1:1) | SHEET 1 OF | 4                  |  |
|  | YOUR CONNECTION TO QUALITY & SERVICE | SHALL NOT BE REPRODUCED, OR COPIED<br>OR USED AS THE BASIS FOR THE   | DRAWING NUMBER: 628-9W4-624-2TE      |               | ISSUE      |                    |  |
|  |                                      | MANUFACTURE OR SALE OF APPARATUS<br>WITHOUT WRITTEN PERMISSION.      |                                      | ER: 628-9W4-  | -624-2TE   | 1                  |  |

7W2 Male/Female

(1)

1

628-9W4-624-2TE

21W4 Male/Female

|                                                                    |                                                                                                                                                                                                                                                                                                                                                                                                                                                                                                                                                                                                                                                                                                                                                                                                                                                                                                                                                                                                                                                                                                                                                                                                                                                                                                                                                                                                                                                                                                                                                                                                                                                                                                                                                                                                                                                                                                                                                                                                                                                                                                                             | 33.30<br>                          |                               | 63.50<br>31.75<br>00 9.70<br>00 9.70 | and the second |  |
|--------------------------------------------------------------------|-----------------------------------------------------------------------------------------------------------------------------------------------------------------------------------------------------------------------------------------------------------------------------------------------------------------------------------------------------------------------------------------------------------------------------------------------------------------------------------------------------------------------------------------------------------------------------------------------------------------------------------------------------------------------------------------------------------------------------------------------------------------------------------------------------------------------------------------------------------------------------------------------------------------------------------------------------------------------------------------------------------------------------------------------------------------------------------------------------------------------------------------------------------------------------------------------------------------------------------------------------------------------------------------------------------------------------------------------------------------------------------------------------------------------------------------------------------------------------------------------------------------------------------------------------------------------------------------------------------------------------------------------------------------------------------------------------------------------------------------------------------------------------------------------------------------------------------------------------------------------------------------------------------------------------------------------------------------------------------------------------------------------------------------------------------------------------------------------------------------------------|------------------------------------|-------------------------------|------------------------------------------------------------------------------------------------------------------------------------------------------------------------------------------------------------------------------------------------------------------------------------------------------------------------------------------------------------------------------------------------------------------------------------------------------------------------------------------------------------------------------------------------------------------------------------------------------------------------------------------------------------------------------------------------------------------------------------------------------------------------------------------------------------------------------------------------------------------------------------------------------------------------------------------------------------------------------------------------------------------------------------------------------------------------------------------------------------------------------------------------------------------------------------------------------------------------------------------------------------------------------------------------------------------------------------------------------------------------------------------------------------------------------------------------------------------------------------------------------------------------------------------------------------------------------------------------------------------------------------------------------------------------------------------------------------------------------------------------------------------------------------------------------------------------------------------------------------------------------------------------------------------------------------------------------------------------------------------------------------------------------------------------------------------------------------------------------------------------------------------------------------------------------------------------------------------------------------------------------------------------------------------------------------------------------------------------------------------------------------------------------------------------------------------------------------------------------------------------------------------------------------------------------------------------------------------------------|----------------|--|
|                                                                    |                                                                                                                                                                                                                                                                                                                                                                                                                                                                                                                                                                                                                                                                                                                                                                                                                                                                                                                                                                                                                                                                                                                                                                                                                                                                                                                                                                                                                                                                                                                                                                                                                                                                                                                                                                                                                                                                                                                                                                                                                                                                                                                             | 11W1 Male/Female                   | 27W2 Male/Femal               | e                                                                                                                                                                                                                                                                                                                                                                                                                                                                                                                                                                                                                                                                                                                                                                                                                                                                                                                                                                                                                                                                                                                                                                                                                                                                                                                                                                                                                                                                                                                                                                                                                                                                                                                                                                                                                                                                                                                                                                                                                                                                                                                                                                                                                                                                                                                                                                                                                                                                                                                                                                                                    |                |  |
|                                                                    | 8W8 Female<br>31.78 $72.97$ $72.97$ $72.97$ $72.97$ $72.97$ $72.97$ $72.97$ $72.97$ $72.97$ $72.97$ $72.97$ $72.97$ $72.97$ $72.97$ $72.97$ $72.97$ $72.97$ $72.97$ $72.97$ $72.97$ $72.97$ $72.97$ $72.97$ $72.97$ $72.97$ $72.97$ $72.97$ $72.97$ $72.97$ $72.97$ $72.97$ $72.97$ $72.97$ $72.97$ $72.97$ $72.97$ $72.97$ $72.97$ $72.97$ $72.97$ $72.97$ $72.97$ $72.97$ $72.97$ $72.97$ $72.97$ $72.97$ $72.97$ $72.97$ $72.97$ $72.97$ $72.97$ $72.97$ $72.97$ $72.97$ $72.97$ $72.97$ $72.97$ $72.97$ $72.97$ $72.97$ $72.97$ $72.97$ $72.97$ $72.97$ $72.97$ $72.97$ $72.97$ $72.97$ $72.97$ $72.97$ $72.97$ $72.97$ $72.97$ $72.97$ $72.97$ $72.97$ $72.97$ $72.97$ $72.97$ $72.97$ $72.97$ $72.97$ $72.97$ $72.97$ $72.97$ $72.97$ $72.97$ $72.97$ $72.97$ $72.97$ $72.97$ $72.97$ $72.97$ $72.97$ $72.97$ $72.97$ $72.97$ $72.97$ $72.97$ $72.97$ $72.97$ $72.97$ $72.97$ $72.97$ $72.97$ $72.97$ $72.97$ $72.97$ $72.97$ $72.97$ $72.97$ $72.97$ $72.97$ $72.97$ $72.97$ $72.97$ $72.97$ $72.97$ $72.97$ $72.97$ $72.97$ $72.97$ $72.97$ $72.97$ $72.97$ $72.97$ $72.97$ $72.97$ $72.97$ $72.97$ $72.97$ $72.97$ $72.97$ $72.97$ $72.97$ $72.97$ $72.97$ $72.97$ $72.97$ $72.97$ $72.97$ $72.97$ $72.97$ $72.97$ $72.97$ $72.97$ $72.97$ $72.97$ $72.97$ $72.97$ $72.97$ $72.97$ $72.97$ $72.97$ $72.97$ $72.97$ $72.97$ $72.97$ $72.97$ $72.97$ $72.97$ $72.97$ $72.97$ $72.97$ $72.97$ $72.97$ $72.97$ $72.97$ $72.97$ $72.97$ $72.97$ $72.97$ $72.97$ $72.97$ $72.97$ $72.97$ $72.97$ $72.97$ $72.97$ $72.97$ $72.97$ $72.97$ $72.97$ $72.97$ $72.97$ $72.97$ $72.97$ $72.97$ $72.97$ $72.97$ $72.97$ $72.97$ $72.97$ $72.97$ $72.97$ $72.97$ $72.97$ $72.97$ $72.97$ $72.97$ $72.97$ $72.97$ $72.97$ $72.97$ $72.97$ $72.97$ $72.97$ $72.97$ $72.97$ $72.97$ $72.97$ $72.97$ $72.97$ $72.97$ $72.97$ $72.97$ $72.97$ $72.97$ $72.97$ $72.97$ $72.97$ $72.97$ $72.97$ $72.97$ $72.97$ $72.97$ $72.97$ $72.97$ $72.97$ $72.97$ $72.97$ $72.97$ $72.97$ $72.97$ $72.97$ $72.97$ $72.97$ $72.97$ $72.97$ $72.97$ $72.97$ $72.97$ $72.97$ $72.97$ $72.97$ $72.97$ $72.97$ $72.97$ $72.97$ $72.97$ $72.97$ $72.97$ |                                    |                               | 83.50<br>31.75<br>++++++++<br>+++++++++++++++++++++++++++                                                                                                                                                                                                                                                                                                                                                                                                                                                                                                                                                                                                                                                                                                                                                                                                                                                                                                                                                                                                                                                                                                                                                                                                                                                                                                                                                                                                                                                                                                                                                                                                                                                                                                                                                                                                                                                                                                                                                                                                                                                                                                                                                                                                                                                                                                                                                                                                                                                                                                                                            | and the second |  |
|                                                                    |                                                                                                                                                                                                                                                                                                                                                                                                                                                                                                                                                                                                                                                                                                                                                                                                                                                                                                                                                                                                                                                                                                                                                                                                                                                                                                                                                                                                                                                                                                                                                                                                                                                                                                                                                                                                                                                                                                                                                                                                                                                                                                                             | 17W2 Male/Female                   | 21W1 Male/Femal               | e                                                                                                                                                                                                                                                                                                                                                                                                                                                                                                                                                                                                                                                                                                                                                                                                                                                                                                                                                                                                                                                                                                                                                                                                                                                                                                                                                                                                                                                                                                                                                                                                                                                                                                                                                                                                                                                                                                                                                                                                                                                                                                                                                                                                                                                                                                                                                                                                                                                                                                                                                                                                    |                |  |
| CURRENT RATING<br>10A / 2.2<br>20A / 3.3<br>30A / 3.7<br>40A / 4.2 | G/ØA                                                                                                                                                                                                                                                                                                                                                                                                                                                                                                                                                                                                                                                                                                                                                                                                                                                                                                                                                                                                                                                                                                                                                                                                                                                                                                                                                                                                                                                                                                                                                                                                                                                                                                                                                                                                                                                                                                                                                                                                                                                                                                                        | 47.00<br>23.65<br>13.85<br>        |                               |                                                                                                                                                                                                                                                                                                                                                                                                                                                                                                                                                                                                                                                                                                                                                                                                                                                                                                                                                                                                                                                                                                                                                                                                                                                                                                                                                                                                                                                                                                                                                                                                                                                                                                                                                                                                                                                                                                                                                                                                                                                                                                                                                                                                                                                                                                                                                                                                                                                                                                                                                                                                      | 2019           |  |
|                                                                    | COMBINATION D-SUB                                                                                                                                                                                                                                                                                                                                                                                                                                                                                                                                                                                                                                                                                                                                                                                                                                                                                                                                                                                                                                                                                                                                                                                                                                                                                                                                                                                                                                                                                                                                                                                                                                                                                                                                                                                                                                                                                                                                                                                                                                                                                                           |                                    | SW REFERENCE NO.: 628 C       | V REFERENCE NO.: 628 COMBO ASSEMBLY                                                                                                                                                                                                                                                                                                                                                                                                                                                                                                                                                                                                                                                                                                                                                                                                                                                                                                                                                                                                                                                                                                                                                                                                                                                                                                                                                                                                                                                                                                                                                                                                                                                                                                                                                                                                                                                                                                                                                                                                                                                                                                                                                                                                                                                                                                                                                                                                                                                                                                                                                                  |                |  |
|                                                                    |                                                                                                                                                                                                                                                                                                                                                                                                                                                                                                                                                                                                                                                                                                                                                                                                                                                                                                                                                                                                                                                                                                                                                                                                                                                                                                                                                                                                                                                                                                                                                                                                                                                                                                                                                                                                                                                                                                                                                                                                                                                                                                                             |                                    | DRAWN: C.B DATE: JAN. 01/2019 |                                                                                                                                                                                                                                                                                                                                                                                                                                                                                                                                                                                                                                                                                                                                                                                                                                                                                                                                                                                                                                                                                                                                                                                                                                                                                                                                                                                                                                                                                                                                                                                                                                                                                                                                                                                                                                                                                                                                                                                                                                                                                                                                                                                                                                                                                                                                                                                                                                                                                                                                                                                                      |                |  |
|                                                                    |                                                                                                                                                                                                                                                                                                                                                                                                                                                                                                                                                                                                                                                                                                                                                                                                                                                                                                                                                                                                                                                                                                                                                                                                                                                                                                                                                                                                                                                                                                                                                                                                                                                                                                                                                                                                                                                                                                                                                                                                                                                                                                                             |                                    | CHECKED:                      | DATE:                                                                                                                                                                                                                                                                                                                                                                                                                                                                                                                                                                                                                                                                                                                                                                                                                                                                                                                                                                                                                                                                                                                                                                                                                                                                                                                                                                                                                                                                                                                                                                                                                                                                                                                                                                                                                                                                                                                                                                                                                                                                                                                                                                                                                                                                                                                                                                                                                                                                                                                                                                                                |                |  |
| THIS SERIES FULLY CONFORMS TO                                      |                                                                                                                                                                                                                                                                                                                                                                                                                                                                                                                                                                                                                                                                                                                                                                                                                                                                                                                                                                                                                                                                                                                                                                                                                                                                                                                                                                                                                                                                                                                                                                                                                                                                                                                                                                                                                                                                                                                                                                                                                                                                                                                             | ARE THE PROPERTY OF EDAG INC., AND | SCALE: N.T.S                  | SHEET 3 OF                                                                                                                                                                                                                                                                                                                                                                                                                                                                                                                                                                                                                                                                                                                                                                                                                                                                                                                                                                                                                                                                                                                                                                                                                                                                                                                                                                                                                                                                                                                                                                                                                                                                                                                                                                                                                                                                                                                                                                                                                                                                                                                                                                                                                                                                                                                                                                                                                                                                                                                                                                                           |                |  |
| THE EUROPEAN UNION DIRECTIVES                                      |                                                                                                                                                                                                                                                                                                                                                                                                                                                                                                                                                                                                                                                                                                                                                                                                                                                                                                                                                                                                                                                                                                                                                                                                                                                                                                                                                                                                                                                                                                                                                                                                                                                                                                                                                                                                                                                                                                                                                                                                                                                                                                                             |                                    | DRAWING NUMBER: 628-9W4       | -624-2TE                                                                                                                                                                                                                                                                                                                                                                                                                                                                                                                                                                                                                                                                                                                                                                                                                                                                                                                                                                                                                                                                                                                                                                                                                                                                                                                                                                                                                                                                                                                                                                                                                                                                                                                                                                                                                                                                                                                                                                                                                                                                                                                                                                                                                                                                                                                                                                                                                                                                                                                                                                                             | ISSUE          |  |