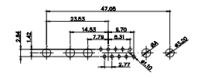

9W4 Male

25W3 Male

47.02 23.53 14,51 9.70 7.79 김 영

13W3 Male

36W4 Male

13W6 Male

43W2 Male

17W5 Female

.XX ±0.13 .XXX ±0.05

9W4 Female

13W3 Female

43W2 Female

47W1 Female

36W4 Female

17W5 Male

COMPLIANT