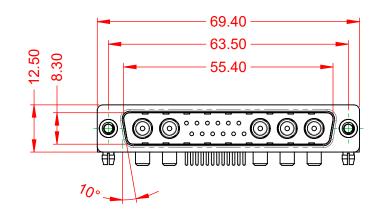

.XX ±0.13 .XXX ±0.05

|                                      | COMBINATION D-SUB                |                                                                        | SW REFERENCE NO.: 629 C | OMBO ASSEMBLY    |    |
|--------------------------------------|----------------------------------|------------------------------------------------------------------------|-------------------------|------------------|----|
|                                      |                                  |                                                                        | DRAWN: C.B              | DATE: JAN. 01/20 | 19 |
|                                      |                                  |                                                                        | CHECKED:                | DATE:            |    |
|                                      | EDAC INC                         | THESE DRAWINGS AND SPECIFICATIONS<br>ARE THE PROPERTY OF EDAC INC.,AND | SCALE: (IN C.A.D. 1:1)  | SHEET 1 OF       | 2  |
| YOUR CONNECTION TO QUALITY & SERVICE | MANUFACTURE OR SALE OF APPARATUS | DRAWING NUMBER: 629-17W                                                | 5640-4N3                | ISSUE            |    |
|                                      |                                  | PART NUMBER: 629-17W                                                   | 5640-4N3                | 1                |    |