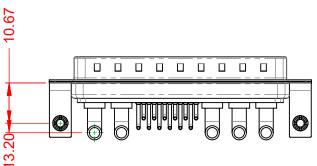

.XX ±0.13 .XXX ±0.05

|                                      | COMBINATION D-SUB                |                                                                        | SW REFERENCE NO.: 629 C | OMBO ASSEMBLY    |    |
|--------------------------------------|----------------------------------|------------------------------------------------------------------------|-------------------------|------------------|----|
|                                      |                                  |                                                                        | DRAWN: C.B              | DATE: JAN. 01/20 | 19 |
|                                      |                                  |                                                                        | CHECKED:                | DATE:            |    |
|                                      | EDAC INC                         | THESE DRAWINGS AND SPECIFICATIONS<br>ARE THE PROPERTY OF EDAC INC.,AND | SCALE: (IN C.A.D. 1:1)  | SHEET 1 OF       | 2  |
| YOUR CONNECTION TO QUALITY & SERVICE | MANUFACTURE OR SALE OF APPARATUS | DRAWING NUMBER: 629-17W                                                | 5640-4N3                | ISSUE            |    |
|                                      |                                  | PART NUMBER: 629-17W                                                   | 5640-4N3                | 1                |    |