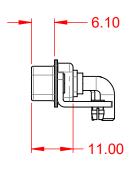

.XX ±0.13 .XXX ±0.05

|                                      | COMBINATION D-SUB                |                                                                        | SW REFERENCE NO.: 629 C | OMBO ASSEMBLY    |    |
|--------------------------------------|----------------------------------|------------------------------------------------------------------------|-------------------------|------------------|----|
|                                      |                                  |                                                                        | DRAWN: C.B              | DATE: JAN. 01/20 | 19 |
|                                      |                                  |                                                                        | CHECKED:                | DATE:            |    |
|                                      | EDAC INC                         | THESE DRAWINGS AND SPECIFICATIONS<br>ARE THE PROPERTY OF EDAC INC.,AND | SCALE: (IN C.A.D. 1:1)  | SHEET 1 OF       | 2  |
| YOUR CONNECTION TO QUALITY & SERVICE | MANUFACTURE OR SALE OF APPARATUS | DRAWING NUMBER: 629-17W                                                | 5640-4N3                | ISSUE            |    |
|                                      |                                  | PART NUMBER: 629-17W                                                   | 5640-4N3                | 1                |    |