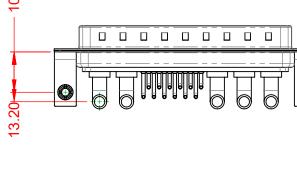

.XX ±0.13 .XXX ±0.05

|                                      | COMBINATION D-SUB                |                                                                        | SW REFERENCE NO.: 629 C | OMBO ASSEMBLY    |    |
|--------------------------------------|----------------------------------|------------------------------------------------------------------------|-------------------------|------------------|----|
|                                      |                                  |                                                                        | DRAWN: C.B              | DATE: JAN. 01/20 | 19 |
|                                      |                                  |                                                                        | CHECKED:                | DATE:            |    |
|                                      | EDAC INC                         | THESE DRAWINGS AND SPECIFICATIONS<br>ARE THE PROPERTY OF EDAC INC.,AND | SCALE: (IN C.A.D. 1:1)  | SHEET 1 OF       | 2  |
| YOUR CONNECTION TO QUALITY & SERVICE | MANUFACTURE OR SALE OF APPARATUS | DRAWING NUMBER: 629-17W                                                | 5640-4N3                | ISSUE            |    |
|                                      |                                  | PART NUMBER: 629-17W                                                   | 5640-4N3                | 1                |    |