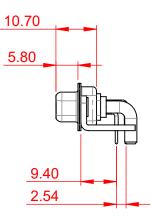

INSULATOR RESISTANCE: DIELECTRIC WITHSTANDING VOLTAGE:

| COMBINATION D-SUB                                                              |                                                                                                                                                                                                                | SW REFERENCE NO.: 630 COMBO ASSEMBLY |                    |       |
|--------------------------------------------------------------------------------|----------------------------------------------------------------------------------------------------------------------------------------------------------------------------------------------------------------|--------------------------------------|--------------------|-------|
|                                                                                |                                                                                                                                                                                                                | DRAWN: C.B                           | DATE: JAN. 01/2019 |       |
|                                                                                |                                                                                                                                                                                                                | CHECKED: DATE:                       |                    |       |
| EDAC INC<br>TORONTO, ONTARIO<br>CANADA<br>YOUR CONNECTION TO QUALITY & SERVICE | THESE DRAWINGS AND SPECIFICATIONS<br>ARE THE PROPERTY OF EDAC INC.,AND<br>SHALL NOT BE REPRODUCED,OR COPIED<br>OR USED AS THE BASIS FOR THE<br>MANUFACTURE OR SALE OF APPARATUS<br>WITHOUT WRITTEN PERMISSION. | SCALE: (IN C.A.D. 1:1)               | SHEET 1 OF         | 2     |
|                                                                                |                                                                                                                                                                                                                | DRAWING NUMBER: 630-13W3640-3NC      |                    | ISSUE |
|                                                                                |                                                                                                                                                                                                                | PART NUMBER: 630-13W                 | 3640-3NC           | 1     |