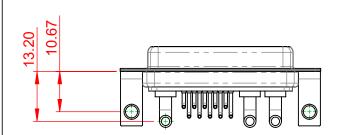

INSULATOR RESISTANCE: DIELECTRIC WITHSTANDING VOLTAGE:

| COMBINATION D-SUB                                                              |                                                                                                                                                                                                                | SW REFERENCE NO.: 630 COMBO ASSEMBLY |                    |       |
|--------------------------------------------------------------------------------|----------------------------------------------------------------------------------------------------------------------------------------------------------------------------------------------------------------|--------------------------------------|--------------------|-------|
|                                                                                |                                                                                                                                                                                                                | DRAWN: C.B                           | DATE: JAN. 01/2019 |       |
|                                                                                |                                                                                                                                                                                                                | CHECKED: DATE:                       |                    |       |
| EDAC INC<br>TORONTO, ONTARIO<br>CANADA<br>YOUR CONNECTION TO QUALITY & SERVICE | THESE DRAWINGS AND SPECIFICATIONS<br>ARE THE PROPERTY OF EDAC INC.,AND<br>SHALL NOT BE REPRODUCED,OR COPIED<br>OR USED AS THE BASIS FOR THE<br>MANUFACTURE OR SALE OF APPARATUS<br>WITHOUT WRITTEN PERMISSION. | SCALE: (IN C.A.D. 1:1)               | SHEET 1 OF         | 2     |
|                                                                                |                                                                                                                                                                                                                | DRAWING NUMBER: 630-13W3640-3NC      |                    | ISSUE |
|                                                                                |                                                                                                                                                                                                                | PART NUMBER: 630-13W                 | 3640-3NC           | 1     |