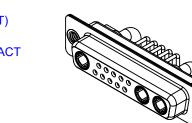

INSULATOR RESISTANCE: DIELECTRIC WITHSTANDING VOLTAGE:

| COMBINATION D-SUB                                                              |                                                                                                                                                                                                                | SW REFERENCE NO.: 630 COMBO ASSEMBLY |                    |       |
|--------------------------------------------------------------------------------|----------------------------------------------------------------------------------------------------------------------------------------------------------------------------------------------------------------|--------------------------------------|--------------------|-------|
|                                                                                |                                                                                                                                                                                                                | DRAWN: C.B                           | DATE: JAN. 01/2019 |       |
|                                                                                |                                                                                                                                                                                                                | CHECKED: DATE:                       |                    |       |
| EDAC INC<br>TORONTO, ONTARIO<br>CANADA<br>YOUR CONNECTION TO QUALITY & SERVICE | THESE DRAWINGS AND SPECIFICATIONS<br>ARE THE PROPERTY OF EDAC INC.,AND<br>SHALL NOT BE REPRODUCED,OR COPIED<br>OR USED AS THE BASIS FOR THE<br>MANUFACTURE OR SALE OF APPARATUS<br>WITHOUT WRITTEN PERMISSION. | SCALE: (IN C.A.D. 1:1)               | SHEET 1 OF         | 2     |
|                                                                                |                                                                                                                                                                                                                | DRAWING NUMBER: 630-13W3640-3NC      |                    | ISSUE |
|                                                                                |                                                                                                                                                                                                                | PART NUMBER: 630-13W                 | 3640-3NC           | 1     |