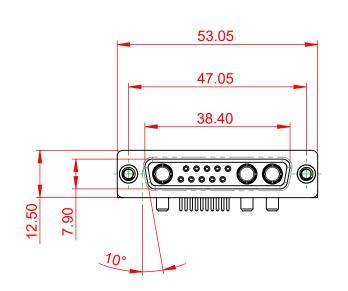

INSULATOR RESISTANCE: DIELECTRIC WITHSTANDING VOLTAGE:

| COMBINATION D-SUB                                                              |                                                                                                                                                                                                                | SW REFERENCE NO.: 630 COMBO ASSEMBLY |                    |       |
|--------------------------------------------------------------------------------|----------------------------------------------------------------------------------------------------------------------------------------------------------------------------------------------------------------|--------------------------------------|--------------------|-------|
|                                                                                |                                                                                                                                                                                                                | DRAWN: C.B                           | DATE: JAN. 01/2019 |       |
|                                                                                |                                                                                                                                                                                                                | CHECKED: DATE:                       |                    |       |
| EDAC INC<br>TORONTO, ONTARIO<br>CANADA<br>YOUR CONNECTION TO QUALITY & SERVICE | THESE DRAWINGS AND SPECIFICATIONS<br>ARE THE PROPERTY OF EDAC INC.,AND<br>SHALL NOT BE REPRODUCED,OR COPIED<br>OR USED AS THE BASIS FOR THE<br>MANUFACTURE OR SALE OF APPARATUS<br>WITHOUT WRITTEN PERMISSION. | SCALE: (IN C.A.D. 1:1)               | SHEET 1 OF         | 2     |
|                                                                                |                                                                                                                                                                                                                | DRAWING NUMBER: 630-13W3640-3NC      |                    | ISSUE |
|                                                                                |                                                                                                                                                                                                                | PART NUMBER: 630-13W                 | 3640-3NC           | 1     |