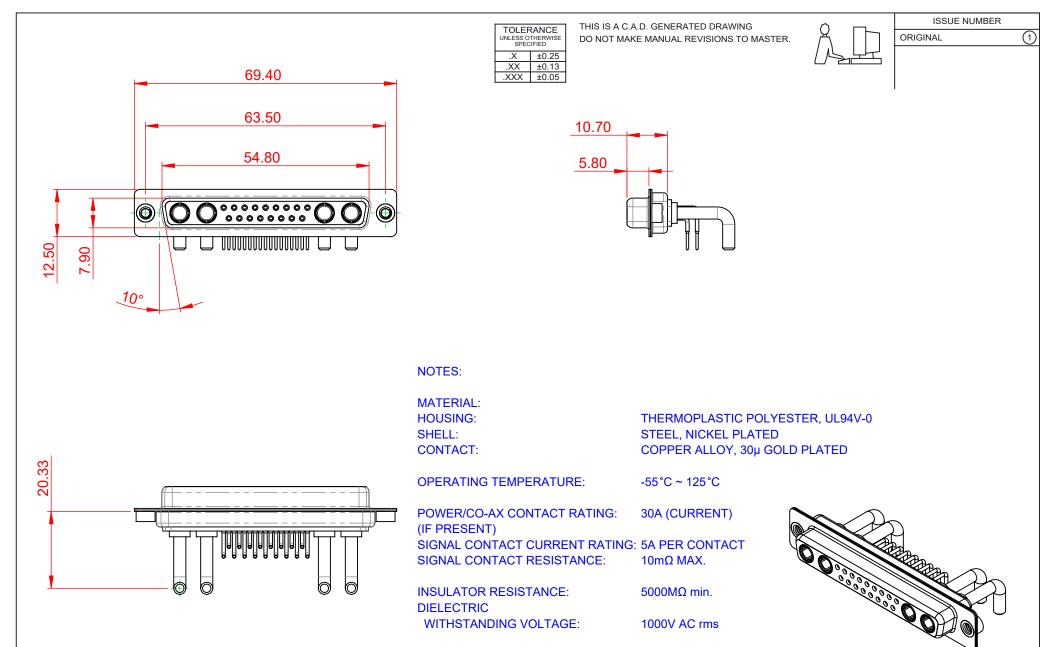

| COMBINATION D-SUB                                                              |                                                                                                                                                                                                                | SW REFERENCE NO.: 630 COMBO ASSEMBLY |                    |       |
|--------------------------------------------------------------------------------|----------------------------------------------------------------------------------------------------------------------------------------------------------------------------------------------------------------|--------------------------------------|--------------------|-------|
|                                                                                |                                                                                                                                                                                                                | DRAWN: C.B                           | DATE: JAN. 01/2019 |       |
|                                                                                |                                                                                                                                                                                                                | CHECKED:                             | DATE:              |       |
| EDAG INC<br>TORONTO, ONTARIO<br>CANADA<br>YOUR CONNECTION TO QUALITY & SERVICE | THESE DRAWINGS AND SPECIFICATIONS<br>ARE THE PROPERTY OF EDAC INC.,AND<br>SHALL NOT BE REPRODUCED,OR COPIED<br>OR USED AS THE BASIS FOR THE<br>MANUFACTURE OR SALE OF APPARATUS<br>WITHOUT WRITTEN PERMISSION. | SCALE: (IN C.A.D. 1:1)               | SHEET 1 OF         | 2     |
|                                                                                |                                                                                                                                                                                                                | DRAWING NUMBER: 630-21W4             | 4650-3N2           | ISSUE |
|                                                                                |                                                                                                                                                                                                                | PART NUMBER: 630-21W                 | 4650-3N2           | 1     |