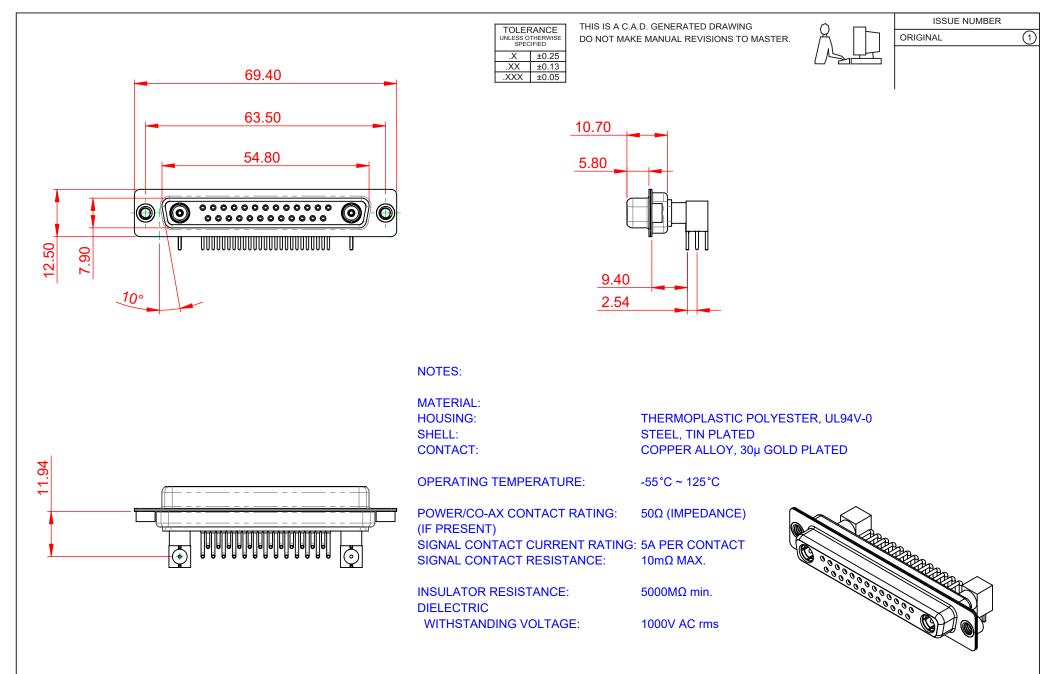

|  | COMBINATION D-SUB          |                                                                                                                                       | SW REFERENCE NO.: 630 COMBO ASSEMBLY |                  |       |
|--|----------------------------|---------------------------------------------------------------------------------------------------------------------------------------|--------------------------------------|------------------|-------|
|  |                            |                                                                                                                                       | DRAWN: C.B                           | DATE: JAN. 01/20 | 19    |
|  |                            |                                                                                                                                       | CHECKED:                             | DATE:            |       |
|  | EDAC INC                   | THESE DRAWINGS AND SPECIFICATIONS<br>ARE THE PROPERTY OF EDAC INC. AND                                                                | SCALE: (IN C.A.D. 1:1)               | SHEET 1 OF       | 2     |
|  | TORONTO, ONTARIO<br>CANADA | SHALL NOT BE REPRODUCED, OR COPIED<br>OR USED AS THE BASIS FOR THE<br>MANUFACTURE OR SALE OF APPARATUS<br>WITHOUT WRITTEN PERMISSION. | DRAWING NUMBER: 630-27W2640-5TA      |                  | ISSUE |
|  |                            |                                                                                                                                       | PART NUMBER: 630-27W2                | 2640-5TA         | 1     |