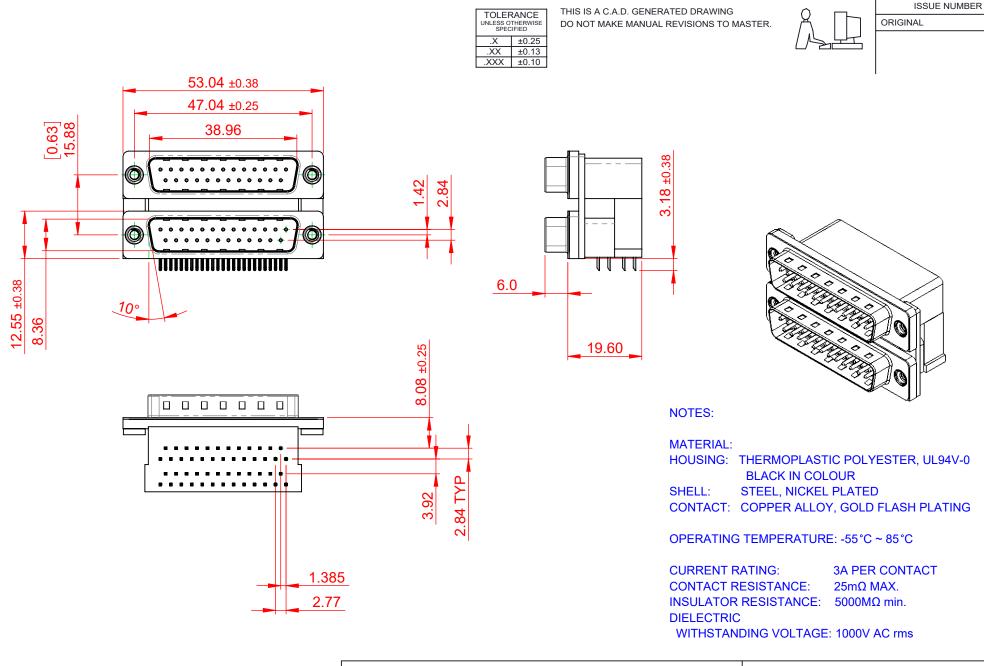

THIS SERIES FULLY CONFORMS TO THE EUROPEAN UNION DIRECTIVES 2011/65/EU FOR RoHS COMPLIANCY.





EDAC INC TORONTO, ONTARIO CANADA YOUR CONNECTION TO QUALITY & SERVICE

THESE DRAWINGS AND SPECIFICATIONS ARE THE PROPERTY OF EDAC INC..AND SHALL NOT BE REPRODUCED,OR COPIED OR USED AS THE BASIS FOR THE MANUFACTURE OR SALE OF APPARATUS WITHOUT WRITTEN PERMISSION.

| SW REFERENCE NO.: 661 ASSEMBLY  |                    |
|---------------------------------|--------------------|
| DRAWN: C.B                      | DATE: AUG. 01/2018 |
| CHECKED:                        | DATE:              |
| SCALE: 1:1                      | SHEET 1 OF 1       |
| DRAWING NUMBER: 661-025-264-002 |                    |

DRAWING NUMBER: 661-025-264-002 PART NUMBER: 661-025-264-002