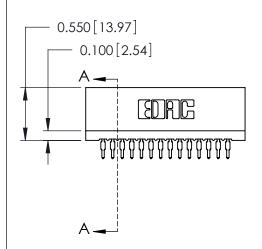

THIS IS A C.A.D. GENERATED DRAWING DO NOT MAKE MANUAL REVISIONS TO MASTER.

ISSUE NUMBER

ORIGINAL

Contact Information
525-P.C. Tail, High Point - Tail LG.=.175(4.45)
.100" (2.54mm) Contact Spacing x .200" (5.08mm) Row Spacing

725 Series Ultra-Mate Card Edge Connector - Press Fit

Part Number: 725-014-525-101

YOUR CONNECTION TO QUALITY & SERVICE

**EDAC INC** TORONTO, ONTARIO CANADA

THESE DRAWINGS AND SPECIFICATIONS ARE THE PROPERTY OF EDAC INC.,AND SHALL NOT BE REPRODUCED, OR COPIED OR USED AS THE BASIS FOR THE MANUFACTURE OR SALE OF APPARATUS WITHOUT WRITTEN PERMISSION.