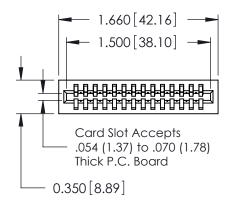

725 Series Ultra-Mate Card Edge Connector - Press Fit

Part Number: 725-014-525-101

YOUR CONNECTION TO QUALITY & SERVICE

**EDAC INC** TORONTO, ONTARIO CANADA

THESE DRAWINGS AND SPECIFICATIONS ARE THE PROPERTY OF EDAC INC.,AND SHALL NOT BE REPRODUCED, OR COPIED OR USED AS THE BASIS FOR THE MANUFACTURE OR SALE OF APPARATUS WITHOUT WRITTEN PERMISSION.