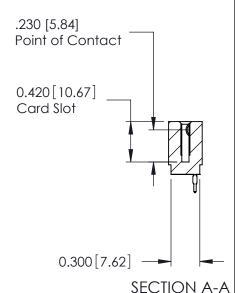

THIS IS A C.A.D. GENERATED DRAWING DO NOT MAKE MANUAL REVISIONS TO MASTER.

ISSUE NUMBER

ORIGINAL

Contact Information
525-P.C. Tail, High Point - Tail LG.=.175(4.45)
.100" (2.54mm) Contact Spacing x .200" (5.08mm) Row Spacing

725 Series Ultra-Mate Card Edge Connector - Press Fit

Part Number: 725-014-525-101

YOUR CONNECTION TO QUALITY & SERVICE

**EDAC INC** TORONTO, ONTARIO CANADA

THESE DRAWINGS AND SPECIFICATIONS ARE THE PROPERTY OF EDAC INC.,AND SHALL NOT BE REPRODUCED, OR COPIED OR USED AS THE BASIS FOR THE MANUFACTURE OR SALE OF APPARATUS WITHOUT WRITTEN PERMISSION.