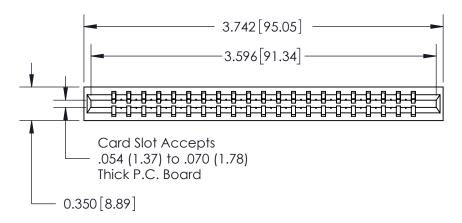

ISSUE NUMBER

ORIGINAL

Contact Information
520-P.C. Tail, Regular Point - Tail LG.=.190(4.83)
.156" (3.96mm) Contact Spacing x .200" (5.08mm) Row Spacing

**SECTION A-A** 

| 737 Series Ultra-Mate Card Edge Connector - Press Fit |
|-------------------------------------------------------|
| Part Number: 737-021-520-101                          |