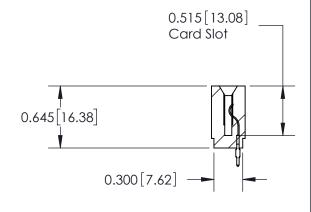

ISSUE NUMBER

ORIGINAL

Contact Information
520-P.C. Tail, Regular Point - Tail LG.=.190(4.83)
.156" (3.96mm) Contact Spacing x .200" (5.08mm) Row Spacing

**SECTION A-A** 

| 737 Series Ultra-Mate Card Edge Connector - Press Fit |
|-------------------------------------------------------|
| Part Number: 737-021-520-101                          |