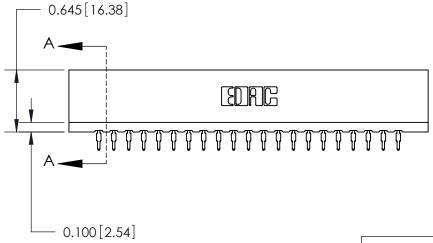

ISSUE NUMBER

ORIGINAL

Contact Information
520-P.C. Tail, Regular Point - Tail LG.=.190(4.83)
.156" (3.96mm) Contact Spacing x .200" (5.08mm) Row Spacing

**SECTION A-A** 

| 737 Series Ultra-Mate Card Edge Connector - Press Fit |
|-------------------------------------------------------|
| Part Number: 737-021-520-101                          |