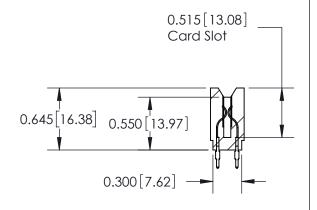

ACAD REFERENCE NO.

DRAWN:

CHECKED:

J.LEE

**SECTION A-A** 

737-ENG MASTER

DATE: AUG.28/09

DATE:

THIS IS A C.A.D. GENERATED DRAWING DO NOT MAKE MANUAL REVISIONS TO MASTER.

ORIGINAL

Contact Information
520-P.C. Tail, Regular Point - Tail LG.=.190(4.83)
.156" (3.96mm) Contact Spacing x .200" (5.08mm) Row Spacing