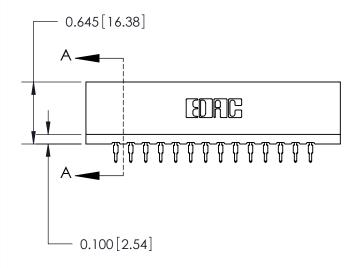

THIS IS A C.A.D. GENERATED DRAWING DO NOT MAKE MANUAL REVISIONS TO MASTER.

ORIGINAL

Contact Information
520-P.C. Tail, Regular Point - Tail LG.=.190(4.83)
.156" (3.96mm) Contact Spacing x .200" (5.08mm) Row Spacing

ACAD REFERENCE NO.

DRAWN:

CHECKED:

J.LEE

**SECTION A-A** 

737-ENG MASTER

DATE: AUG.28/09

DATE: