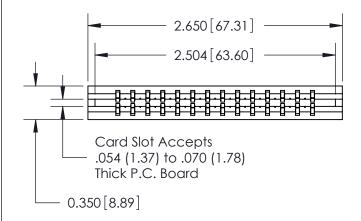

THIS IS A C.A.D. GENERATED DRAWING DO NOT MAKE MANUAL REVISIONS TO MASTER.

ORIGINAL

Contact Information
520-P.C. Tail, Regular Point - Tail LG.=.190(4.83)
.156" (3.96mm) Contact Spacing x .200" (5.08mm) Row Spacing