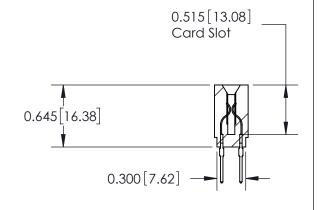

THIS IS A C.A.D. GENERATED DRAWING DO NOT MAKE MANUAL REVISIONS TO MASTER.

ISSUE NUMBER

ORIGINAL

Contact Information
522-P.C. Tail, Regular Point - Tail LG.=.375(9.53)
.156" (3.96mm) Contact Spacing x .200" (5.08mm) Row Spacing

ACAD REFERENCE NO.

737 Series Ultra-Mate Card Edge Connector - Press Fit

Part Number: 737-048-522-201

YOUR CONNECTION TO QUALITY & SERVICE

**EDAC INC** TORONTO, ONTARIO CANADA

THESE DRAWINGS AND SPECIFICATIONS ARE THE PROPERTY OF EDAC INC., AND SHALL NOT BE REPRODUCED, OR COPIED OR USED AS THE BASIS FOR THE MANUFACTURE OR SALE OF APPARATUS WITHOUT WRITTEN PERMISSION.