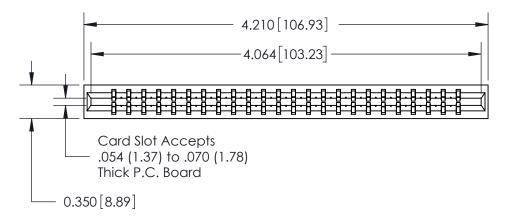

THIS IS A C.A.D. GENERATED DRAWING DO NOT MAKE MANUAL REVISIONS TO MASTER.

ISSUE NUMBER

ORIGINAL

Contact Information
522-P.C. Tail, Regular Point - Tail LG.=.375(9.53)
.156" (3.96mm) Contact Spacing x .200" (5.08mm) Row Spacing

ACAD REFERENCE NO.

737 Series Ultra-Mate Card Edge Connector - Press Fit

Part Number: 737-048-522-201

YOUR CONNECTION TO QUALITY & SERVICE

**EDAC INC** TORONTO, ONTARIO CANADA

THESE DRAWINGS AND SPECIFICATIONS ARE THE PROPERTY OF EDAC INC., AND SHALL NOT BE REPRODUCED, OR COPIED OR USED AS THE BASIS FOR THE MANUFACTURE OR SALE OF APPARATUS WITHOUT WRITTEN PERMISSION.