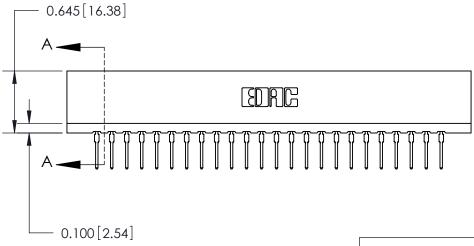

THIS IS A C.A.D. GENERATED DRAWING DO NOT MAKE MANUAL REVISIONS TO MASTER.

ISSUE NUMBER

ORIGINAL

Contact Information
522-P.C. Tail, Regular Point - Tail LG.=.375(9.53)
.156" (3.96mm) Contact Spacing x .200" (5.08mm) Row Spacing

ACAD REFERENCE NO.

737 Series Ultra-Mate Card Edge Connector - Press Fit

Part Number: 737-048-522-201

YOUR CONNECTION TO QUALITY & SERVICE

**EDAC INC** TORONTO, ONTARIO CANADA

THESE DRAWINGS AND SPECIFICATIONS ARE THE PROPERTY OF EDAC INC., AND SHALL NOT BE REPRODUCED, OR COPIED OR USED AS THE BASIS FOR THE MANUFACTURE OR SALE OF APPARATUS WITHOUT WRITTEN PERMISSION.