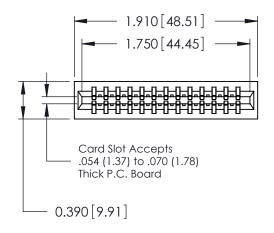

THIS IS A C.A.D. GENERATED DRAWING DO NOT MAKE MANUAL REVISIONS TO MASTER.

ISSUE NUMBER

ORIGINAL

Contact Information
553-Wire Wrap, Medium Point - Tail LG.=.702(17.83)
.125" (3.18mm) Contact Spacing x .250" (6.35mm) Row Spacing