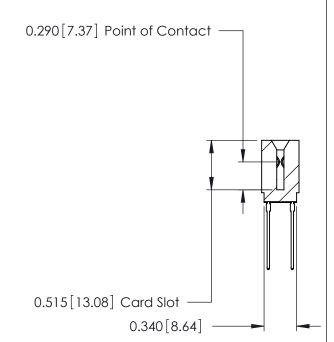

THIS IS A C.A.D. GENERATED DRAWING DO NOT MAKE MANUAL REVISIONS TO MASTER.

ISSUE NUMBER

ORIGINAL

Contact Information
553-Wire Wrap, Medium Point - Tail LG.=.702(17.83)
.125" (3.18mm) Contact Spacing x .250" (6.35mm) Row Spacing