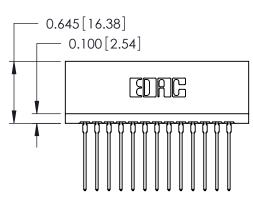

THIS IS A C.A.D. GENERATED DRAWING DO NOT MAKE MANUAL REVISIONS TO MASTER.

ISSUE NUMBER

ORIGINAL

Contact Information
553-Wire Wrap, Medium Point - Tail LG.=.702(17.83)
.125" (3.18mm) Contact Spacing x .250" (6.35mm) Row Spacing